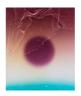

Equilibrium (The Depth of Darkness, the Return of the Light), 2020 framed unique photogram on c-type paper 62.2 x 52 x 4 cm

Leaden Shade (The Depth of Darkness, the Return of the Light), 2020 framed unique photogram on c-type paper 62.2 x 52 x 4 cm