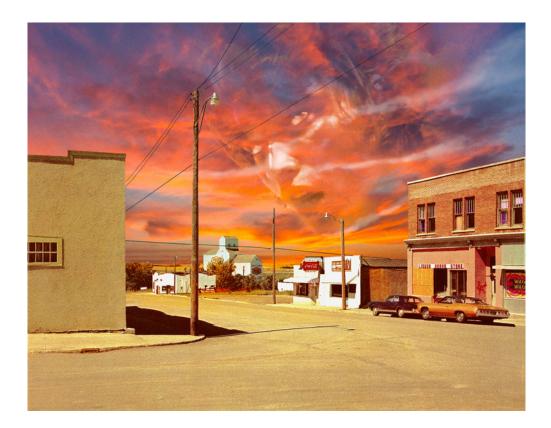

Erin Calla Watson Main Street, Gull Lake, Saskatchewan, 2023 Chromogenic print 11 x 14 in. (27.94 x 35.56 cm) (image size) 18 x 20 in. (45.72 x 50.08 cm) (framed size) Edition of 3 with 2 AP Signed Certificate of Authenticity ECW\_FP4913