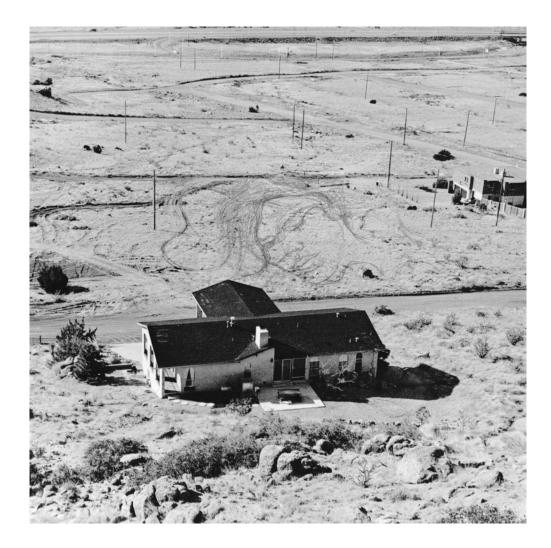

Erin Calla Watson Untitled View (Albuquerque), 2023 Gelatin silver print 14 x 14 in. (35.56 x 35.56 cm) (image size) 18 x 20 in. (45.72 x 50.08 cm) (framed size) Edition of 3 with 2 AP Signed Certificate of Authenticity ECW\_FP4914

Erin Calla Watson Untitled View (Albuquerque), 2023 Gelatin silver print 14 x 14 in. (35.56 x 35.56 cm) (image size) 18 x 20 in. (45.72 x 50.08 cm) (framed size) Edition of 3 with 2 AP Signed Certificate of Authenticity ECW\_FP4924