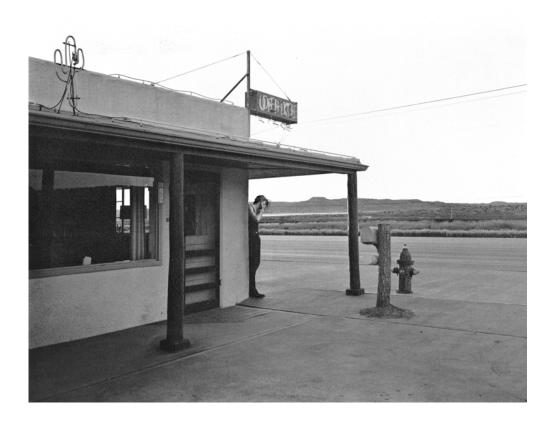

Erin Calla Watson *Route 66 Motels*, 2023 Gelatin silver print 10 5/16 x 14 in. (27.71 x 35.56 cm) (image size) 18 x 20 in. (45.72 x 50.08 cm) (framed size) Edition of 3 with 2 AP Signed Certificate of Authenticity ECW\_FP4921

Erin Calla Watson *Route 66 Motels II*, 2023 Gelatin silver print 12 3/16 x 14 in. (31.01 x 35.56 cm) (image size) 18 x 20 in. (45.72 x 50.08 cm) (framed size) Edition of 3 with 2 AP Signed Certificate of Authenticity ECW\_FP4920