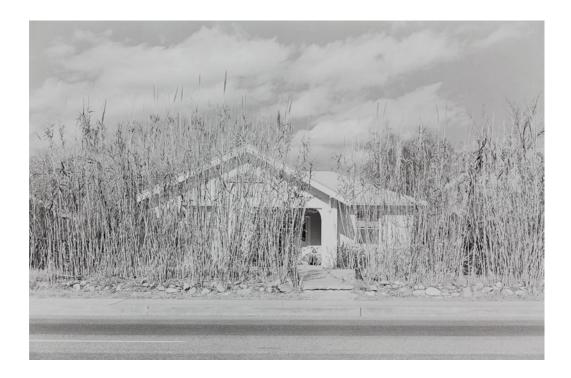

Erin Calla Watson *Tract house, Boulder County, Colorado*, 2023 Gelatin silver print 11 3/16 x 14 in. (28.37 x 35.56 cm) (image size) 18 x 20 in. (45.72 x 50.08 cm) (framed size) Edition of 3 with 2 AP Signed Certificate of Authenticity ECW\_FP4925