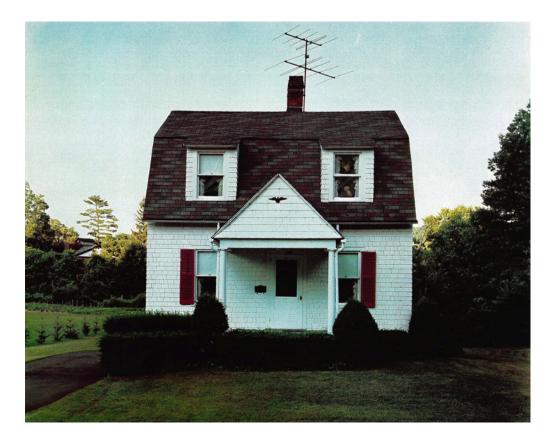

Erin Calla Watson *Tract house, Boulder County, Colorado*, 2023 Gelatin silver print 11 3/16 x 14 in. (28.37 x 35.56 cm) (image size) 18 x 20 in. (45.72 x 50.08 cm) (framed size) Edition of 3 with 2 AP Signed Certificate of Authenticity ECW\_FP4925