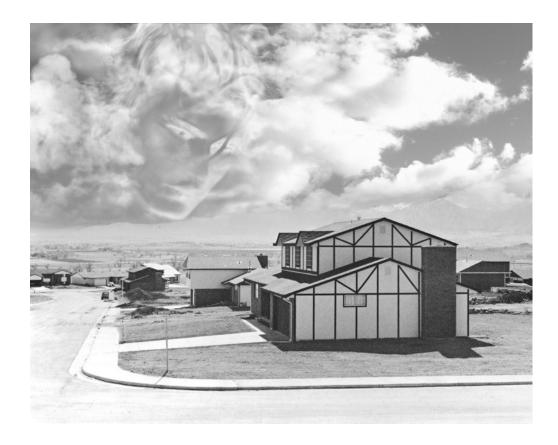

Erin Calla Watson *Tract house, Boulder County, Colorado*, 2023 Gelatin silver print 11 3/16 x 14 in. (28.37 x 35.56 cm) (image size) 18 x 20 in. (45.72 x 50.08 cm) (framed size) Edition of 3 with 2 AP Signed Certificate of Authenticity ECW\_FP4925