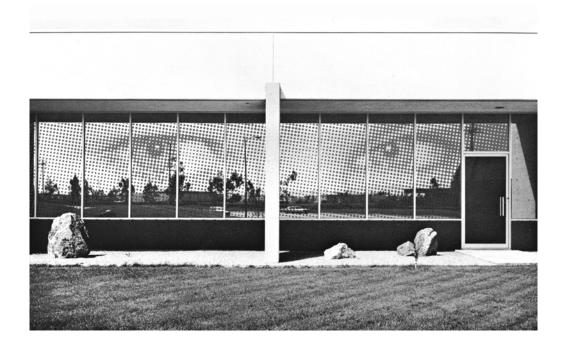

Erin Calla Watson *Tract house, Boulder County, Colorado*, 2023 Gelatin silver print 11 3/16 x 14 in. (28.37 x 35.56 cm) (image size) 18 x 20 in. (45.72 x 50.08 cm) (framed size) Edition of 3 with 2 AP Signed Certificate of Authenticity ECW\_FP4925