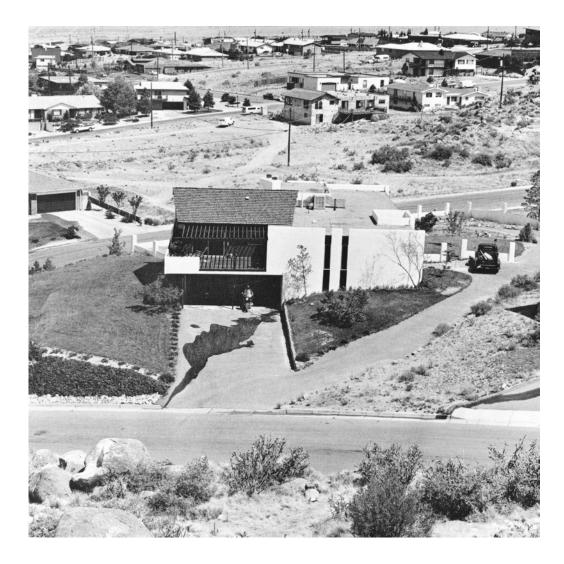

Erin Calla Watson Untitled View (Albuquerque), 2023 Gelatin silver print 14 x 14 in. (35.56 x 35.56 cm) (image size) 18 x 20 in. (45.72 x 50.08 cm) (framed size) Edition of 3 with 2 AP Signed Certificate of Authenticity ECW\_FP4914

Erin Calla Watson Untitled View (Albuquerque), 2023 Gelatin silver print 14 x 14 in. (35.56 x 35.56 cm) (image size) 18 x 20 in. (45.72 x 50.08 cm) (framed size) Edition of 3 with 2 AP Signed Certificate of Authenticity ECW\_FP4924