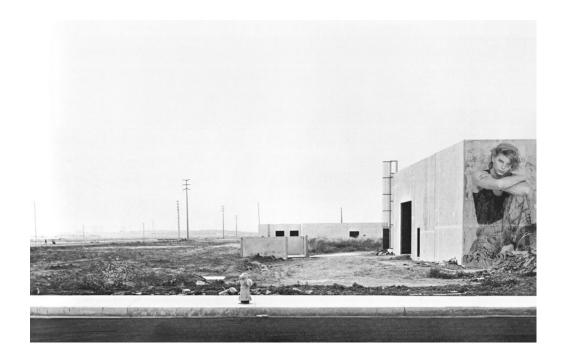

Erin Calla Watson South Wall, Mazda Motors, 2121 East Main Street, 2023 Gelatin silver print 9 x 14 in. (22.81 x 35.56 cm) (image size) 18 x 20 in. (45.72 x 50.08 cm) (framed size) Edition of 3 with 2 AP Signed Certificate of Authenticity ECW\_FP4922