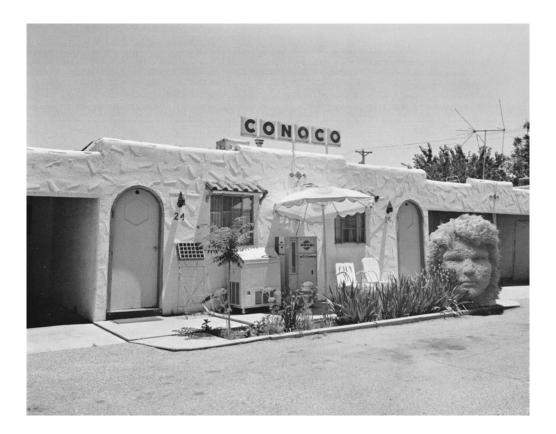

Erin Calla Watson *Route 66 Motels II*, 2023 Gelatin silver print 12 3/16 x 14 in. (31.01 x 35.56 cm) (image size) 18 x 20 in. (45.72 x 50.08 cm) (framed size) Edition of 3 with 2 AP Signed Certificate of Authenticity ECW\_FP4920

Erin Calla Watson *Route 66 Motels*, 2023 Gelatin silver print 10 5/16 x 14 in. (27.71 x 35.56 cm) (image size) 18 x 20 in. (45.72 x 50.08 cm) (framed size) Edition of 3 with 2 AP Signed Certificate of Authenticity ECW\_FP4921