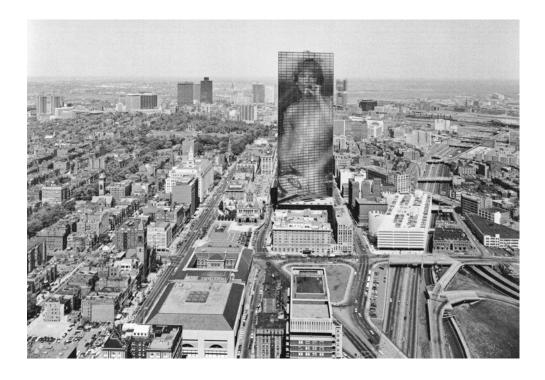

Erin Calla Watson View north from the Prudential Building, 2023 Gelatin silver print 9 5/8 x 14 in. (24.49 x 35.56 cm) (image size) 18 x 20 in. (45.72 x 50.08 cm) (framed size) Edition of 3 with 2 AP Signed Certificate of Authenticity ECW\_FP4926