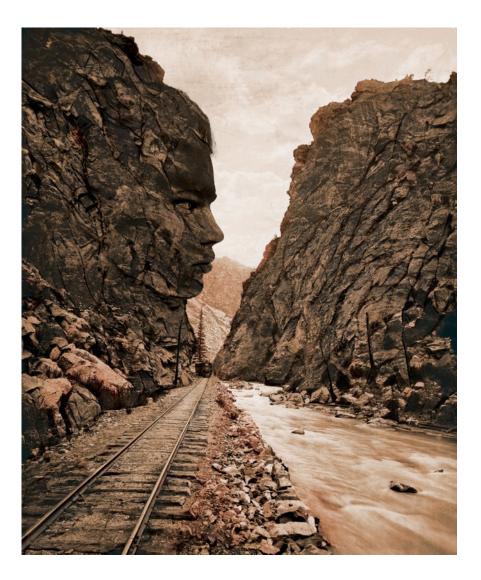

Erin Calla Watson *Clear Creek Canyon above the Forks*, 2023 Chromogenic print 14 x 11 9/16 in. (35.56 x 29.39 cm) (image size) 18 x 20 in. (45.72 x 50.08 cm) (framed size) Edition of 3 with 2 AP Signed Certificate of Authenticity ECW\_FP4916