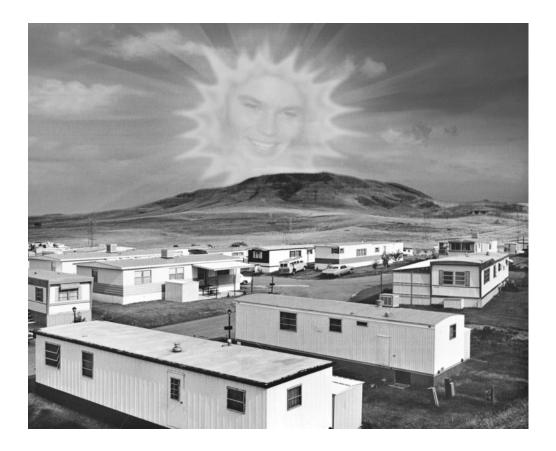

Erin Calla Watson Mobile homes, Jefferson County, 2023 Gelatin silver print 11 3/8 x 14 in. (28.83 x 35.56 cm) (image size) 18 x 20 in. (45.72 x 50.08 cm) (framed size) Edition of 3 with 2 AP Signed Certificate of Authenticity ECW\_FP4919