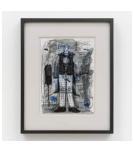

#### Shogo Shimizu

Costumes for 1996-1999ish Ravers, 2022 graphite, ink, colored pencil, alcohol-based markers [Copic] on paper and found frame.  $9\frac{1}{4} \times 14$  in.  $23.50 \times 35.56$  cm.  $18 \times 22 \times 2$  in. (framed)

45.72 x 55.88 x 5.08 cm (framed) SS0026