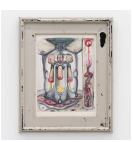

# Shogo Shimizu

Yellow Water Circulation Room, 2022 graphite, ink, colored pencil, alcohol-based markers [copic] on paper and found frame.  $14 \times 11$  in.  $35.56 \times 27.94$  cm.  $22 \times 18 \times 2$  in. (framed)  $55.88 \times 45.72 \times 5.08$  cm (framed) SS0023