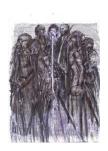

#### Shogo Shimizu

A Man With 2 Pet Monkeys and Memorandum on False Accusation on a Crowded Train, 2022

graphite, ink, colored pencil, alcohol-based markers [Copic] on paper 11% x 8 in.

29.84 x 20.32 cm.

 $19\frac{1}{2} \times 16 \times 0\frac{3}{4}$  in. (framed)

49.53 x 40.64 x 1.91 cm (framed)

SS0020