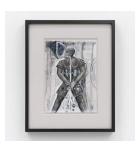

## Shogo Shimizu

Belt Boy with A Skeletal Corpse, 2022 graphite and colored pencil on paper  $9\frac{1}{2} \times 7\frac{1}{4}$  in. 24.13 x 18.41 cm.  $15\frac{3}{4} \times 13\frac{1}{2} \times 1\frac{1}{4}$  in. (framed) 40.01 x 34.29 x 3.17 cm (framed) SS0006