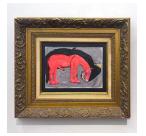

# Shogo Shimizu

Delusion of Guilt (I killed something on a dark road), 2021 graphite on paper and found frame  $9\frac{1}{4} \times 14$  in. 23.50 x 35.56 cm.  $16\frac{1}{2} \times 20\frac{3}{4} \times 1\frac{1}{2}$  in. (framed) 41.91 x 52.70 x 3.81 cm (framed) SS0027