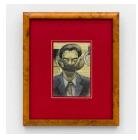

## Shogo Shimizu

Costume for Smoking Killer, 2023 graphite, ink, colored pencil, alcohol-based markers [Copic] on paper  $11\frac{1}{2} \times 8\frac{1}{4}$  in. 29.21 x 20.96 cm.  $19\frac{1}{2} \times 16 \times 0\frac{3}{4}$  in. (framed) 49.53 x 40.64 x 1.91 cm (framed) SS0013