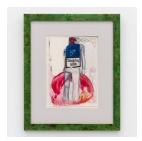

#### Shogo Shimizu

Nine-to-Fiver's Grayed Mask, 2022 graphite and colored pencil on yellow note paper  $7 \times 4\frac{1}{2}$  in. 17.78 x 11.43 cm.  $13\frac{3}{4} \times 11\frac{3}{4} \times 0\frac{3}{4}$  in. (framed) 34.92 x 29.84 x 1.91 cm (framed) SS0005