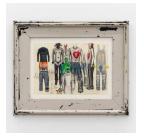

#### Shogo Shimizu

Costumes for 1996-1999ish Ravers, 2022 graphite, ink, colored pencil, alcohol-based markers [Copic] on paper and found frame.  $9\frac{1}{4} \times 14$  in.  $23.50 \times 35.56$  cm.  $18 \times 22 \times 2$  in. (framed)

45.72 x 55.88 x 5.08 cm (framed) SS0026