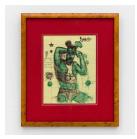

# Shogo Shimizu

Petting, 2022 graphite on yellow note paper  $4\frac{1}{2} \times 7$  in. 11.43 x 17.78 cm. 11 $\frac{3}{4} \times 14\frac{1}{4} \times 0\frac{3}{4}$  in. (framed) 29.84 x 36.20 x 1.91 cm (framed) SS0016