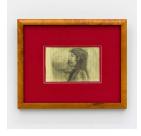

# Shogo Shimizu

Delusion of Guilt (I killed something on a dark road), 2021 graphite on paper and found frame  $9\frac{1}{4} \times 14$  in. 23.50 x 35.56 cm.  $16\frac{1}{2} \times 20\frac{3}{4} \times 1\frac{1}{2}$  in. (framed) 41.91 x 52.70 x 3.81 cm (framed) SS0027