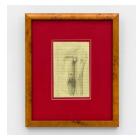

# Shogo Shimizu

Intestine Kinbaku Penis, 2022 graphite on yellow note paper  $7 \times 4\frac{1}{2}$  in. 17.78  $\times$  11.43 cm.  $14\frac{1}{4} \times 11\frac{3}{4} \times 0\frac{3}{4}$  in. (framed) 36.20  $\times$  29.84  $\times$  1.91 cm (framed) SS0015