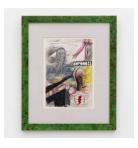

# Shogo Shimizu

Costumes for "I KNOW I'M STUPID", "I HATE MYSELF", "I HATE YOU", 2022 graphite and colored pencil on paper  $11^3$ 4 x  $8^1$ 4 in. 29.84 x 20.96 cm.  $17^3$ 4 x  $14^1$ 4 x  $1^1$ 2 in. (framed) 45.09 x 36.20 x 3.81 cm (framed) SS0003