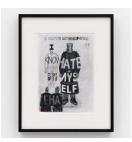

# Shogo Shimizu

Costumes for "I KNOW I'M STUPID", "I HATE MYSELF", "I HATE YOU", 2022 graphite and colored pencil on paper  $11^3$ 4 x  $8^1$ 4 in. 29.84 x 20.96 cm.  $17^3$ 4 x  $14^1$ 4 x  $1^1$ 2 in. (framed) 45.09 x 36.20 x 3.81 cm (framed) SS0003