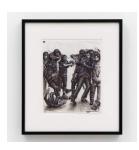

#### Shogo Shimizu

A Man With 2 Pet Monkeys and Memorandum on False Accusation on a Crowded Train, 2022

graphite, ink, colored pencil, alcohol-based markers [Copic] on paper 11% x 8 in.

29.84 x 20.32 cm.

 $19\frac{1}{2} \times 16 \times 0\frac{3}{4}$  in. (framed)

49.53 x 40.64 x 1.91 cm (framed)

SS0020