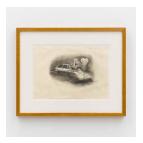

# Shogo Shimizu

Delusion of Guilt (I killed something on a dark road), 2021 graphite on paper and found frame  $9\frac{1}{4} \times 14$  in. 23.50 x 35.56 cm.  $16\frac{1}{2} \times 20\frac{3}{4} \times 1\frac{1}{2}$  in. (framed) 41.91 x 52.70 x 3.81 cm (framed) SS0027