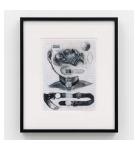

#### Shogo Shimizu

A Man With 2 Pet Monkeys and Memorandum on False Accusation on a Crowded Train, 2022

graphite, ink, colored pencil, alcohol-based markers [Copic] on paper 11% x 8 in.

29.84 x 20.32 cm.

 $19\frac{1}{2} \times 16 \times 0\frac{3}{4}$  in. (framed)

49.53 x 40.64 x 1.91 cm (framed)

SS0020