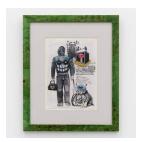

## Shogo Shimizu

Costume for Smoking Killer, 2023 graphite, ink, colored pencil, alcohol-based markers [Copic] on paper  $11\frac{1}{2} \times 8\frac{1}{4}$  in. 29.21 x 20.96 cm.  $19\frac{1}{2} \times 16 \times 0\frac{3}{4}$  in. (framed) 49.53 x 40.64 x 1.91 cm (framed) SS0013