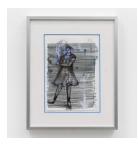

## Shogo Shimizu

Costume for Smoking Killer, 2023 graphite, ink, colored pencil, alcohol-based markers [Copic] on paper  $11\frac{1}{2} \times 8\frac{1}{4}$  in. 29.21 x 20.96 cm.  $19\frac{1}{2} \times 16 \times 0\frac{3}{4}$  in. (framed) 49.53 x 40.64 x 1.91 cm (framed) SS0013