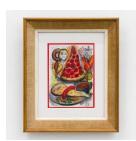

# Shogo Shimizu

A Smoking Guy's Bloody Urine With Red Wine Drinking Red Horse, 2022 graphite, ink, colored pencil, alcohol-based markers [copic] on paper and found frame.  $7 \times 9\%$  in.  $17.78 \times 24.77$  cm.  $17 \times 20 \times 2$  in. (framed)  $43.18 \times 50.80 \times 5.08$  cm (framed) SS0007