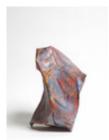

GABRIEL HARTLEY - TOTALED

Clockwise from entrance: Large paintings on south wall.

BRASSY, 2012

BURR, 2011

Medium sized paintings on west wall.

Sculptures on floor near north wall.

CREST, 2011
Paper, resin and spray paint
15 3/4 x 15 3/4 x 23 2/3 in.
GH\_FP2294