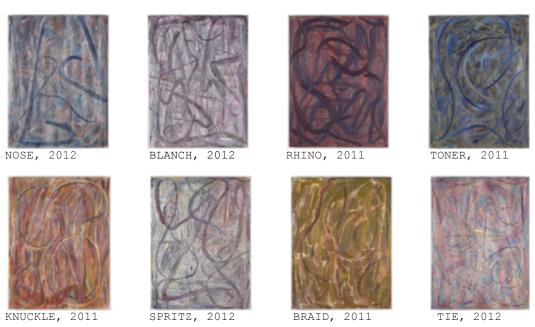

GABRIEL HARTLEY - TOTALED

Clockwise from entrance: Large paintings on south wall.

BRASSY, 2012

BURR, 2011

Medium sized paintings on west wall.

Sculptures on floor near north wall.

CREST, 2011
Paper, resin and spray paint
15 3/4 x 15 3/4 x 23 2/3 in.
GH\_FP2294