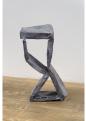

JAM, 2011 Paper, resin and spray paint 19 2/3 x 21 2/3 x 27 1/2 in. GH\_FP2299

EAR, 2012 Paper, resin and spray paint 15  $3/4 \times 10 \times 17 \ 3/4$  in. GH FP2282

KELP, 2012 Paper, resin and spray paint 15  $3/4 \times 10 \times 17 \ 3/4 \ \text{in}$ . GH FP2285

FLEX, 2012 Paper, resin and spray paint 15  $3/4 \times 19 \ 1/3 \times 19 \ 2/3$  in. GH FP2288

RUFF, 2012 Paper, resin and spray paint 35 1/3 x 35 1/3 x 39 1/3 in. GH\_FP2300

SAP, 2011 Paper, resin and spray paint 31  $1/2 \times 19 \ 2/3 \times 23 \ 2/3$  in. GH FP2298