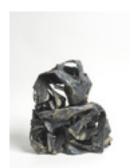

GABRIEL HARTLEY - TOTALED

Clockwise from entrance: Large paintings on south wall.

BRASSY, 2012

BURR, 2011

Medium sized paintings on west wall.

Sculptures on floor near north wall.

CREST, 2011
Paper, resin and spray paint
15 3/4 x 15 3/4 x 23 2/3 in.
GH\_FP2294