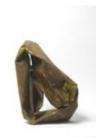

GABRIEL HARTLEY - TOTALED

Clockwise from entrance: Large paintings on south wall.

BRASSY, 2012

BURR, 2011

Medium sized paintings on west wall.

Sculptures on floor near north wall.

CREST, 2011
Paper, resin and spray paint
15 3/4 x 15 3/4 x 23 2/3 in.
GH\_FP2294