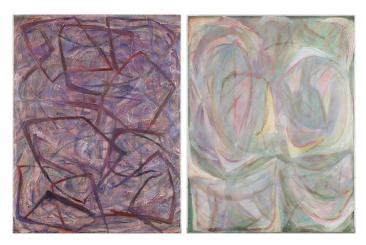

GABRIEL HARTLEY - TOTALED

Clockwise from entrance: Large paintings on south wall.

BRASSY, 2012

BURR, 2011

Medium sized paintings on west wall.

Sculptures on floor near north wall.

CREST, 2011
Paper, resin and spray paint
15 3/4 x 15 3/4 x 23 2/3 in.
GH\_FP2294