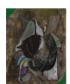

MICHAEL BAUER

RAXOLA EMPOS, 2012 Oil on canvas 14 x 18 in. (35.5 x 45.7 cm.) MB-FP2126

STEPHEN LICHTY

RIBBONS (GREEN)
Stainless steel and ribbon
58 x 13 x 9 in. (147.3 x 33 x 23 cm.)
SL-FP2131

JOEL CROXSON