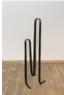

## BAUER. CROXSON. LICHTY. WOOD.

January 20 - February 25, 2012

Clockwise from entrance:

SARAH E. WOOD

UNTITLED (BROKEN LINES), 2010 Steel, string, and wood 84 x 24 1/2 x 98 in. (213 x 62.2 x 249 cm SW-FP2127