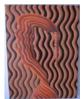

## Back gallery:

WRIST PAINTER, 2012 Oil on canvas over panel 32 x 22 in. (81.3 x 55.9 cm.) SB\_FP2418

CLAUDE, 2012 Gouache-acryla on panel 16 x 12 in. (40.5 x 30.5 cm.) SB\_FP2401