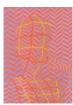

## SASCHA BRAUNIG WRISTER, BLISTER, PLASTER

January 12 - February 09, 2013

Clockwise from entrance

UNTITLED, 2012 Gouache-Acryla on paper 14 x 10 in. (36 x 26 cm.) SB\_FP2448

NETS, 2012 Gouache-Acryla on paper 14 x 10 in. (36 x 26 cm.) SB\_FP2417