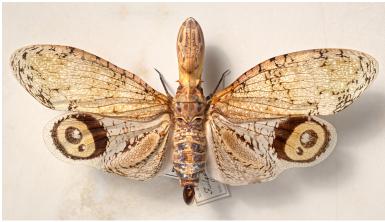

Fulgoridae

Letterpress cover, hand sewn signature, double sided tip-in photograph in Glassine sleeve

2015 Edition of 100

*"one in profile,"* C-print, framed 21 x 25 in. framed 2012-2015 Edition of 3 + 2 APs