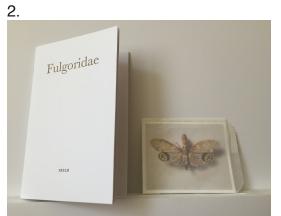

Fulgoridae

Letterpress cover, hand sewn signature, double sided tip-in photograph in Glassine sleeve

2015 Edition of 100

*"one in profile,"* C-print, framed 21 x 25 in. framed 2012-2015 Edition of 3 + 2 APs