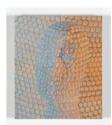

**SHADE 2014**Oil on linen over panel  $30 \times 20$  in. (76.20 × 50.80 cm.)

**HILT 2015**Oil on linen over panel 32 × 21 in. (81.28 × 53.34 cm.)

**SACCADES 2014**Oil on linen over panel
17 1/2 × 15 in. (44.45 × 38.10 cm.)