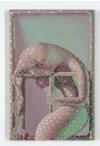

#### Clockwise from entrance:

**HIDE 2015**Oil on linen over panel 42 3/4 in x 19 in. (108.59 × 48.26 cm.)

FEEDER 2014
Oil on linen over panel 31 × 16 in. (78.74 × 40.64 cm.)

**TROLL** 2014 Oil on linen over panel  $15 \times 12$  in. (38.10  $\times$  30.48 cm.)