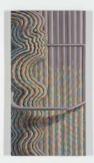

**SHADE 2014**Oil on linen over panel  $30 \times 20$  in. (76.20 × 50.80 cm.)

**HILT 2015**Oil on linen over panel 32 × 21 in. (81.28 × 53.34 cm.)

**SACCADES 2014**Oil on linen over panel
17 1/2 × 15 in. (44.45 × 38.10 cm.)