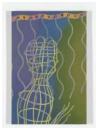

**SHADE 2014**Oil on linen over panel  $30 \times 20$  in. (76.20 × 50.80 cm.)

**HILT 2015**Oil on linen over panel 32 × 21 in. (81.28 × 53.34 cm.)

**SACCADES 2014**Oil on linen over panel
17 1/2 × 15 in. (44.45 × 38.10 cm.)