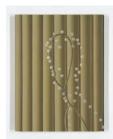

**SHADE 2014**Oil on linen over panel  $30 \times 20$  in. (76.20 × 50.80 cm.)

**HILT 2015**Oil on linen over panel 32 × 21 in. (81.28 × 53.34 cm.)

**SACCADES 2014**Oil on linen over panel
17 1/2 × 15 in. (44.45 × 38.10 cm.)