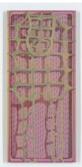

#### Clockwise from entrance:

**HIDE 2015**Oil on linen over panel 42 3/4 in x 19 in. (108.59 × 48.26 cm.)

FEEDER 2014
Oil on linen over panel 31 × 16 in. (78.74 × 40.64 cm.)

**TROLL** 2014 Oil on linen over panel  $15 \times 12$  in. (38.10  $\times$  30.48 cm.)