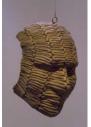

#### Back gallery:

**CHUR 2014/2015**Bronze
9 × 6 × 4 1/2 in. (22.86 × 15.24 × 11.43 cm.)