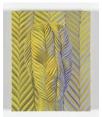

# **FOXY PRODUCTION**

**VALANCE 2014/2015**Oil on linen over panel 30 × 20 in. (76.20 × 50.80 cm.)

REEF 2015 Oil on linen over panel 12 in. diameter (30.48 cm. diameter)

MARKER 2015
Oil on linen over panel 25 x 19 in. (63.50 x 48.26 cm.)