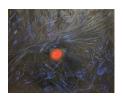

An Old Dream, 2020 Oil on linen 36 x 24 in. (91.44 x 60.96 cm) SCH\_FP4345

Boy with a Rose (after JK), 2020 Oil on linen 36 x 24 in. (91.44 x 60.96 cm) SCH\_FP4343

Rose in Hand, 2020 Oil on linen 8 x 6 in. (20.32 x 15.24 cm) SCH\_FP4357