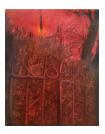

## Clockwise from entrance:

With Child, 2020 Oil on linen 20 x 16 in. (50.8 x 40.64 cm) SCH\_FP4347

Notre Dame on Fire, 2020 Oil on linen 20 x 16 in. (50.8 x 40.64 cm) SCH\_FP4349

Father and Son, 2020 Oil on linen 36 x 24 in. (91.44 x 60.96 cm) SCH\_FP4346