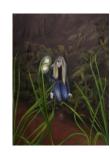

## Clockwise from entrance:

With Child, 2020 Oil on linen 20 x 16 in. (50.8 x 40.64 cm) SCH\_FP4347

Notre Dame on Fire, 2020 Oil on linen 20 x 16 in. (50.8 x 40.64 cm) SCH\_FP4349

Father and Son, 2020 Oil on linen 36 x 24 in. (91.44 x 60.96 cm) SCH\_FP4346