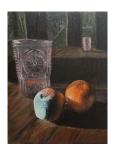

Two Clementines, 2020 Oil on linen 12 x 9 in. (30.48 x 22.86 cm) SCH\_FP4350

Mother and Daughter, 2020 Oil on linen 9 x 12 in. (22.86 x 30.48 cm) SCH\_FP4356

Narcissus, 2020 Oil on linen 40 x 30 in. (101.6 x 76.2 cm) SCH\_FP4344