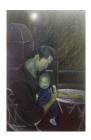

## Clockwise from entrance:

With Child, 2020 Oil on linen 20 x 16 in. (50.8 x 40.64 cm) SCH\_FP4347

Notre Dame on Fire, 2020 Oil on linen 20 x 16 in. (50.8 x 40.64 cm) SCH\_FP4349

Father and Son, 2020 Oil on linen 36 x 24 in. (91.44 x 60.96 cm) SCH\_FP4346