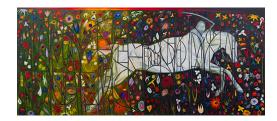

Poppy and Dandelion on Fire, 2020 Oil on linen 12 x 9 in. (30.48 x 22.86 cm) SCH\_FP4359

Pale Rider, 2019 Oil on canvas 84 x 192 in. (213.36 x 487.68 cm) SCH\_FP4341

Flowers on Fire, 2020 Oil on linen 30 x 40 in. (76.2 x 101.6 cm) SCH\_FP4353