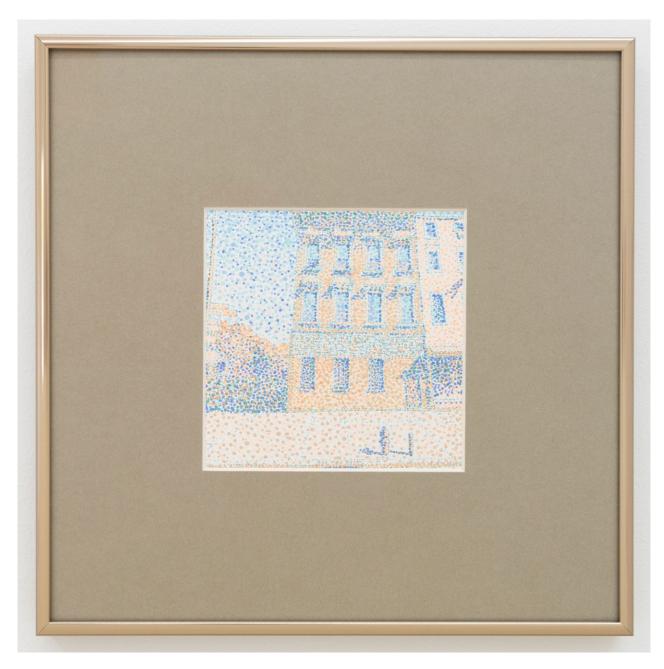

 $\textit{Untitled}, 2023 \mid Marker \ and \ pen \ on \ paper \ in \ artist \ frame \ | \ 4.6 \ in \ x \ 4.6 \ in \ (11 \ in \ x \ 11 \ in \ w/frame)$ 

 $\textit{Untitled}, 2023 \mid Marker \ and \ pen \ on \ paper \ in \ artist \ frame \ | \ 5.6 \ in \ x \ 5.6 \ in \ (12 \ in \ x \ 12 \ in \ w/frame)$ 