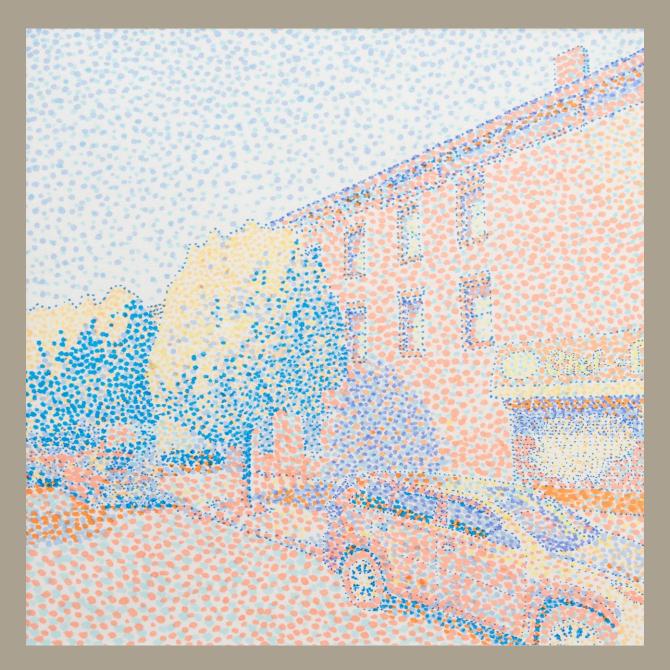

Untitled, 2023 (detail) | Marker and pen on paper in artist frame | 5.2 in x 5.2 in (11.5 in x 11.5 in w/frame)

 $\textit{Untitled}, 2023 \ | \ \text{Pen on paper in artist frame} \ | \ 5.7 \ \text{in} \ x \ 6.9 \ \text{in} \ (12 \ \text{in} \ x \ 13.25 \ \text{in} \ \text{w/frame})$ 

 $\textit{Untitled}, 2023 \; (\text{detail}) \; | \; \text{Pen on paper in artist frame} \; | \; 5.7 \; \text{in x 6.9 in} \; (12 \; \text{in x 13.25 in w/frame})$