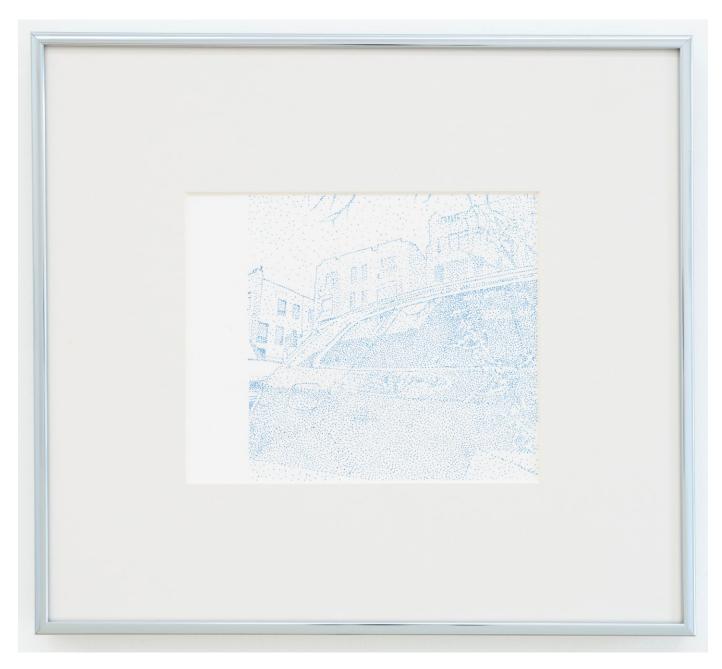

 $\textit{Untitled}, 2023 \mid \text{Pen on paper in artist frame} \mid 5.75 \text{ in x } 6.5 \text{ in } (12 \text{ in x } 12.9 \text{ in w/frame})$ 

 $\textit{Untitled},\, 2023 \; (\text{detail}) \; | \; \text{Pen on paper in artist frame} \; | \; 5.75 \; \text{in x 6.5 in} \; (12 \; \text{in x 12.9 in w/frame})$ 