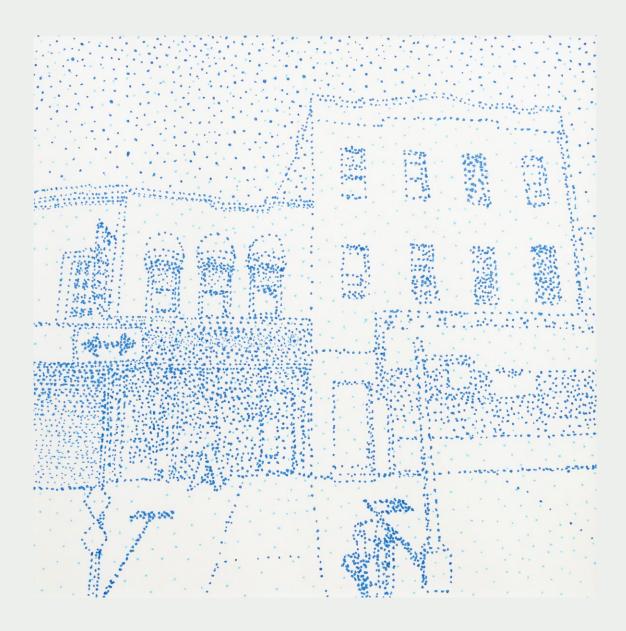

 $\textit{Untitled}, 2023 \mid \text{Pen on paper in artist frame} \mid 5.75 \text{ in x } 6.5 \text{ in } (12 \text{ in x } 12.9 \text{ in w/frame})$ 

 $\textit{Untitled},\, 2023 \; (\text{detail}) \; | \; \text{Pen on paper in artist frame} \; | \; 5.75 \; \text{in x 6.5 in} \; (12 \; \text{in x 12.9 in w/frame})$ 