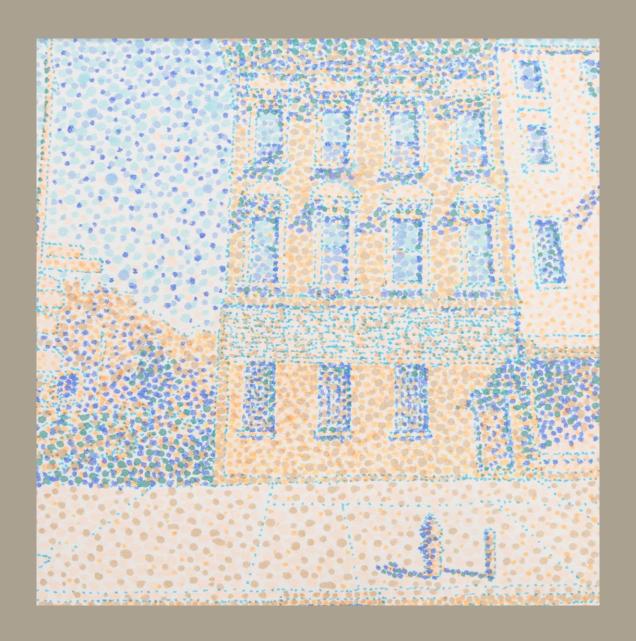

 $\textit{Untitled}, 2023 \mid Marker \ and \ pen \ on \ paper \ in \ artist \ frame \ | \ 4.6 \ in \ x \ 4.6 \ in \ (11 \ in \ x \ 11 \ in \ w/frame)$ 

 $\textit{Untitled}, 2023 \mid Marker \ and \ pen \ on \ paper \ in \ artist \ frame \ | \ 5.6 \ in \ x \ 5.6 \ in \ (12 \ in \ x \ 12 \ in \ w/frame)$ 