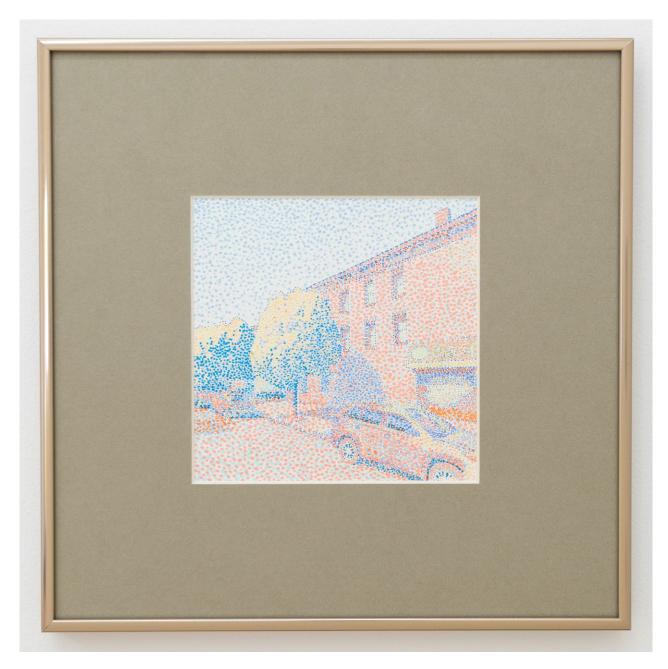

Untitled, 2023 (detail) | Marker and pen on paper in artist frame | 5.2 in x 5.2 in (11.5 in x 11.5 in w/frame)

 $\textit{Untitled}, 2023 \ | \ \text{Pen on paper in artist frame} \ | \ 5.7 \ \text{in} \ x \ 6.9 \ \text{in} \ (12 \ \text{in} \ x \ 13.25 \ \text{in} \ \text{w/frame})$ 