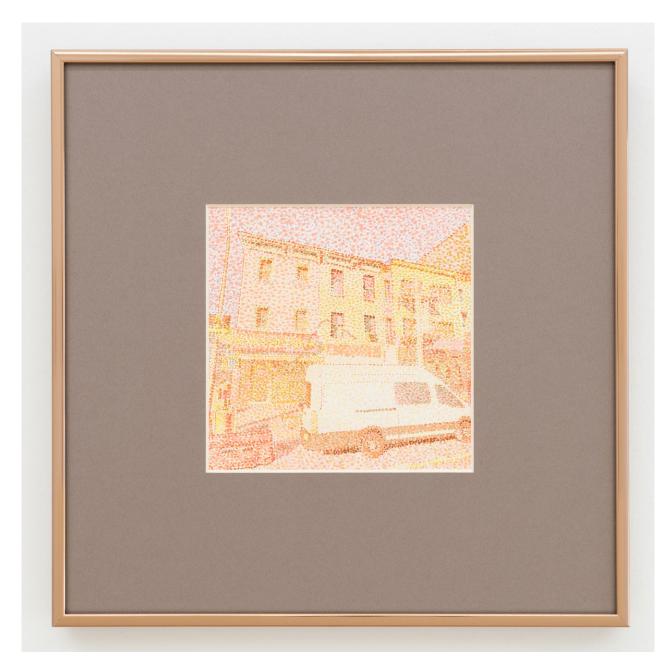

 $\textit{Untitled}, 2023 \mid Pen \ on \ paper \ in \ artist \ frame \mid 5.2 \ in \ x \ 5.2 \ in \ (11.5 \ in \ x \ 11.5 \ in \ w/frame)$ 

Untitled, 2023 | Marker and pen on paper in artist frame | 5.2 in x 5.2 in (11.5 in x 11.5 in w/frame)

Untitled, 2023 (detail) | Marker and pen on paper in artist frame | 5.2 in x 5.2 in (11.5 in x 11.5 in w/frame)

 $\textit{Untitled}, 2023 \ | \ \text{Pen on paper in artist frame} \ | \ 5.7 \ \text{in} \ x \ 6.9 \ \text{in} \ (12 \ \text{in} \ x \ 13.25 \ \text{in} \ \text{w/frame})$ 