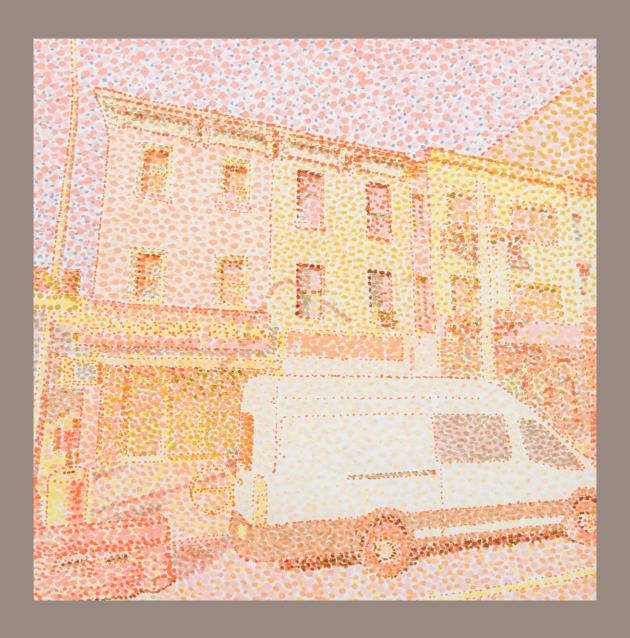

Untitled, 2023 (detail) | Marker and pen on paper in artist frame | 5.2 in x 5.2 in (11.5 in x 11.5 in w/frame)

 $\textit{Untitled}, 2023 \ | \ \text{Pen on paper in artist frame} \ | \ 5.7 \ \text{in} \ x \ 6.9 \ \text{in} \ (12 \ \text{in} \ x \ 13.25 \ \text{in} \ \text{w/frame})$ 