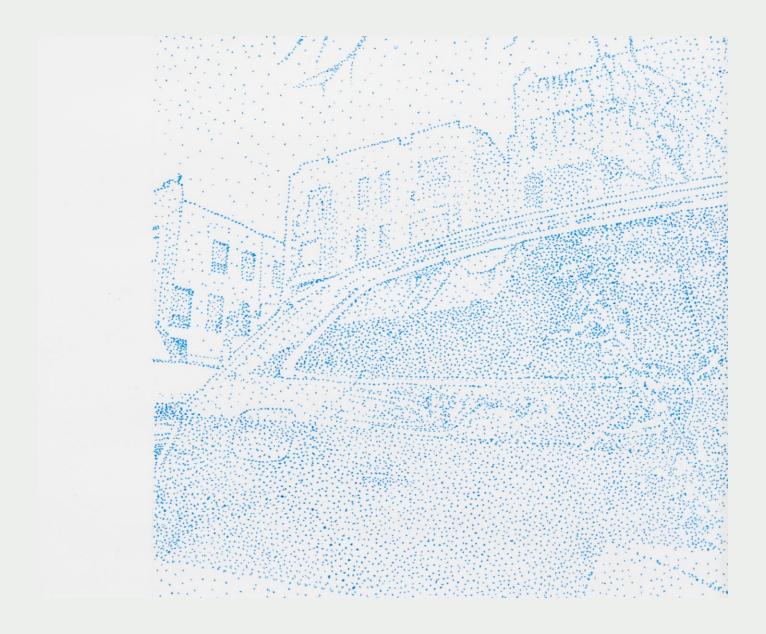

 $\textit{Untitled}, 2023 \mid \text{Pen on paper in artist frame} \mid 5.75 \text{ in x } 6.5 \text{ in } (12 \text{ in x } 12.9 \text{ in w/frame})$ 

 $\textit{Untitled},\, 2023 \; (\text{detail}) \; | \; \text{Pen on paper in artist frame} \; | \; 5.75 \; \text{in x 6.5 in} \; (12 \; \text{in x 12.9 in w/frame})$ 