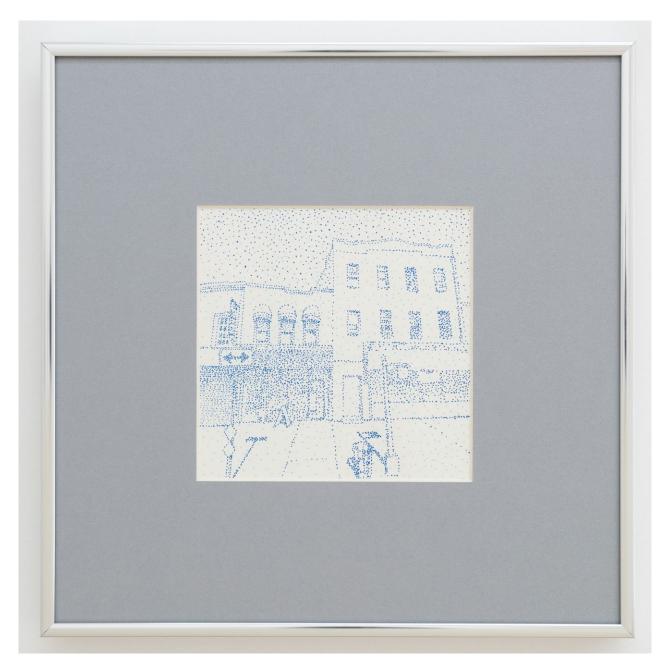

 $\textit{Untitled}, 2023 \mid \text{Pen on paper in artist frame} \mid 5.75 \text{ in x } 6.5 \text{ in } (12 \text{ in x } 12.9 \text{ in w/frame})$ 

 $\textit{Untitled},\, 2023 \; (\text{detail}) \; | \; \text{Pen on paper in artist frame} \; | \; 5.75 \; \text{in x 6.5 in} \; (12 \; \text{in x 12.9 in w/frame})$ 