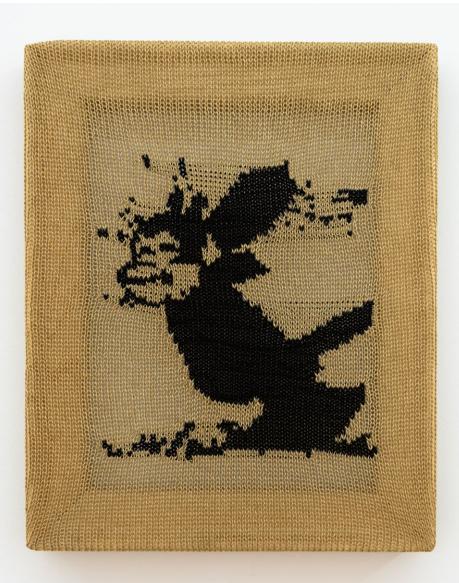

Birds of the 20th Century II: Perception (Masahisa Fukase, Constantin Brâncuși), 2023 Silk, wood, staples 23 in x 19 in x 1.5 in

Dark, Salt, Clear, Moving, Utterly Free, 2023 Silk, wool, nylon, linen, cotton, wood, staples 50 in x 24 in x 1.5 in