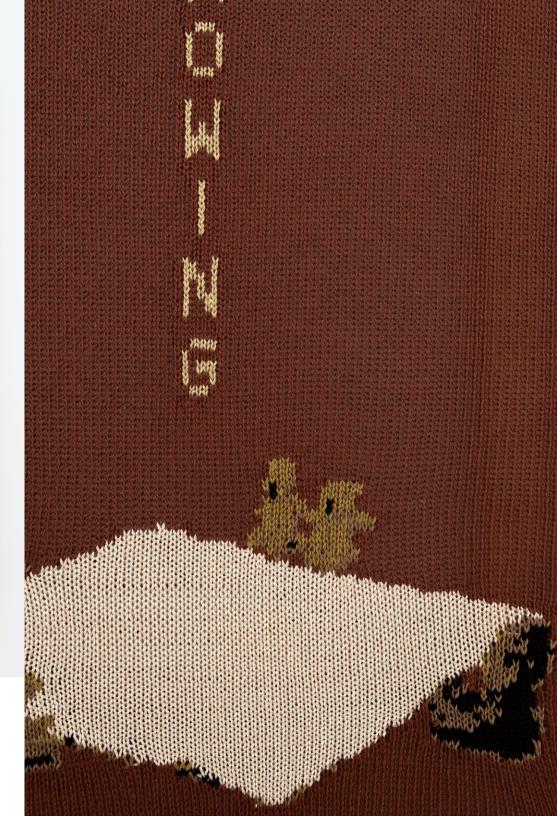

Knowing, 2023
Silk, wood, staples
21 in x 15 in x 1.5 in

Transmission, 2023 Silk, mohair, nylon, wood, wood, staples 16 in x 13 in x 1.5 in

Saecula, 2023 Polyester, mohair, nylon, wood, staples 9 in x 28 in x .875 in