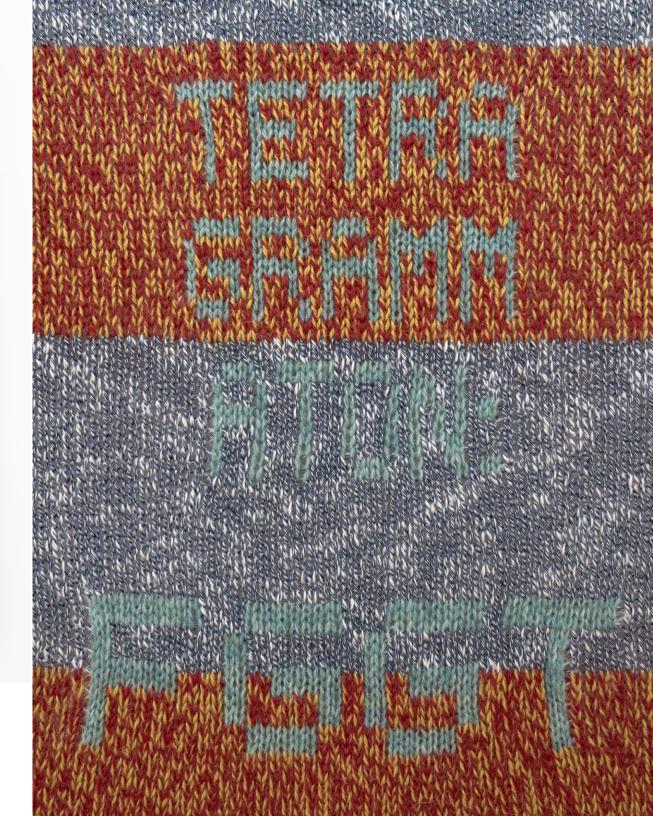

Knowing, 2023
Silk, wood, staples
21 in x 15 in x 1.5 in

Transmission, 2023 Silk, mohair, nylon, wood, wood, staples 16 in x 13 in x 1.5 in

Saecula, 2023 Polyester, mohair, nylon, wood, staples 9 in x 28 in x .875 in