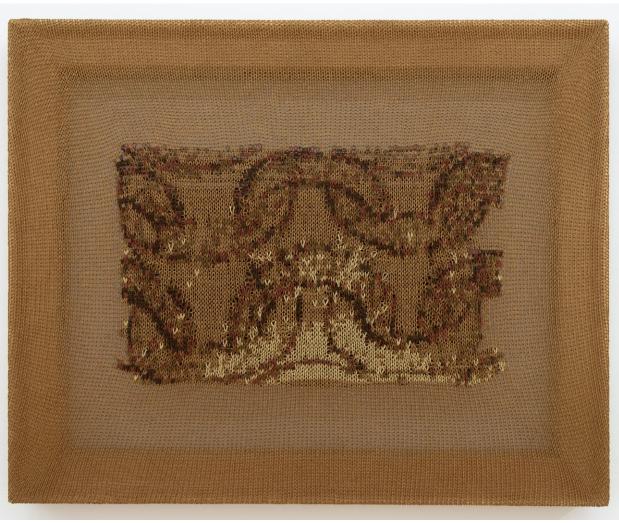

Techne, 2023
Silk, wood, staples
17 in x 21 in x 1.5 in

Cyclicity, 2023
Polyester, silk, wool, antique wood frame, staples
13 in x 11 in x 2 in

Bakersfield, Riverside, Cambridge (Frank Bidart I Love You), 2023 Silk, cashmere, mohair, linen, wood, staples 11 in x 10 in x 1.5 in