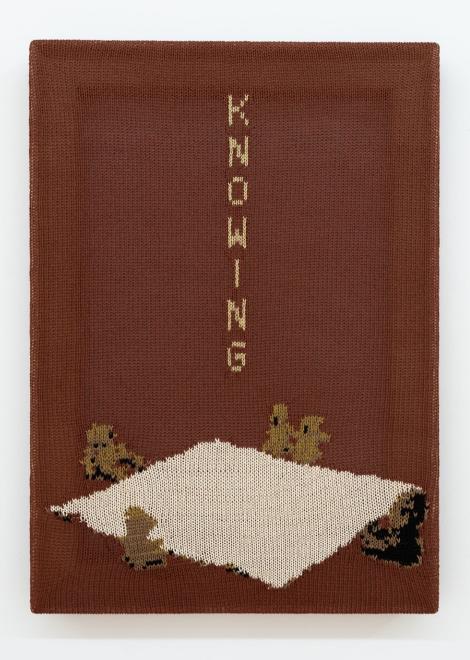

Knowing, 2023
Silk, wood, staples
21 in x 15 in x 1.5 in

Transmission, 2023 Silk, mohair, nylon, wood, wood, staples 16 in x 13 in x 1.5 in

Saecula, 2023 Polyester, mohair, nylon, wood, staples 9 in x 28 in x .875 in