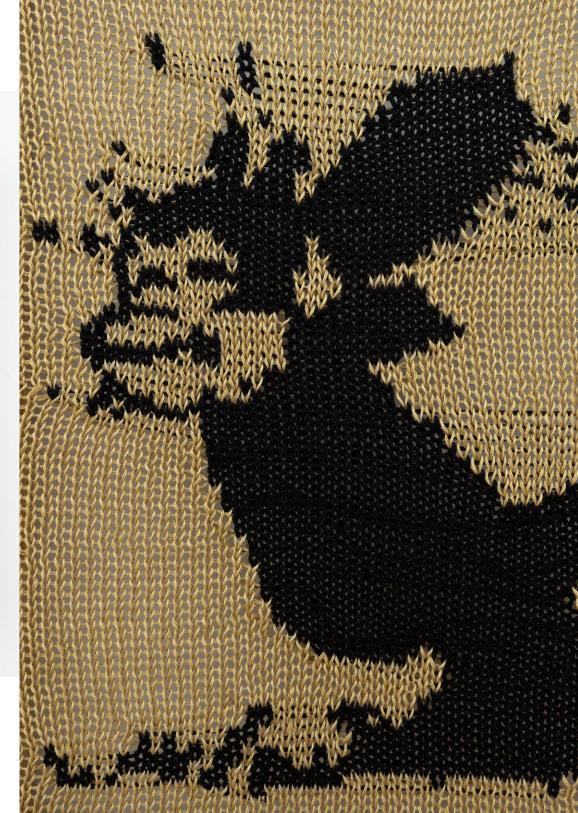

Birds of the 20th Century II: Perception (Masahisa Fukase, Constantin Brâncuși), 2023 Silk, wood, staples 23 in x 19 in x 1.5 in

Dark, Salt, Clear, Moving, Utterly Free, 2023 Silk, wool, nylon, linen, cotton, wood, staples 50 in x 24 in x 1.5 in