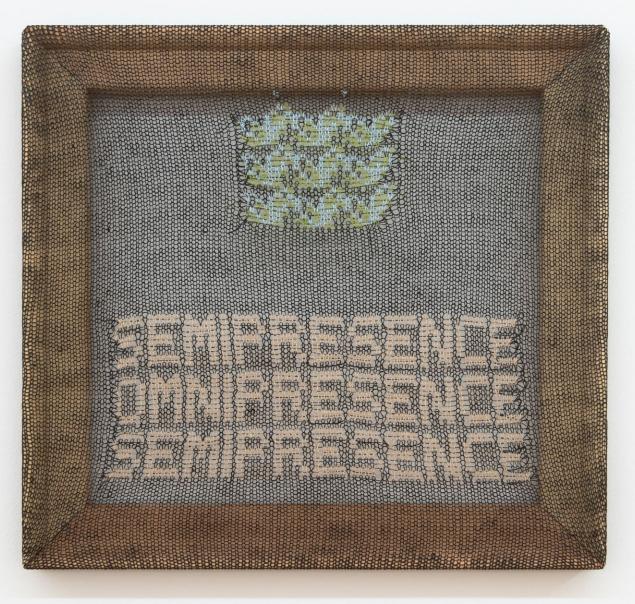

## Personae Patrick Carroll September 8 - November 2, 2023 Exhibition Checklist

Emily Dickinson to the Hollands, Autumn 1853, 2023 Linen, wood, staples 14 in x 11 in x .875 in

Atropos, 2023 Nylon, polyester, lurex, viscose, ramie, cashmere, wood, staples 33 in x 20 in x 1.5 in

Birds of the 20th Century II: Perception (Masahisa Fukase, Constantin Brâncuși), 2023 Silk, wood, staples 23 in x 19 in x 1.5 in

Dark, Salt, Clear, Moving, Utterly Free, 2023 Silk, wool, nylon, linen, cotton, wood, staples 50 in x 24 in x 1.5 in

Love (For George Herriman and Sherrie Levine), 2023 Linen, silk, wood, staples 15 in x 12 in x 1.5 in

Lyric Energy, 2023 Linen, silk, wool, cashmere, wood, staples 13 in x 54 in x 1.5 in

Water, 2023 Silk, linen, wood, staples 54 in x 15 in x 1.5 in

Waters, from Paris to Pallet Town (Ellsworth Kelly, Game Freak), 2023 Silk, cotton, linen, wood, staples 18 in x 14 in x .875 in

Metamorphosis, 2023 Wool, silk, cashmere, linen, wood, staples 60 in x 20 in x 1.5 in

Techne, 2023
Silk, wood, staples
17 in x 21 in x 1.5 in

Cyclicity, 2023
Polyester, silk, wool, antique wood frame, staples
13 in x 11 in x 2 in

Bakersfield, Riverside, Cambridge (Frank Bidart I Love You), 2023 Silk, cashmere, mohair, linen, wood, staples 11 in x 10 in x 1.5 in

Carbonic Amulet, Sere of the Sun, Exploded in the Sea, 2023 Linen, silk, ramie, wood, staples 16 in x 15 in x 1.5 in

No Like Definitely, 2023 Cashmere, polyester, sequins, wood, staples 18 in x 13 in x 1.5 in

Harmony of the Spheres, 2023 Silk, cashmere, polyester, wood, staples 48 in x 18 in x .875 in

Birds of the 20th Century I: Loss (Ross Bleckner, Agnes Denes), 2023 Ramie, cashmere, linen, wood, staples 23 in x 17 in x 1.5 in

When's It Gonna Be My Turn?, 2023 Silk, linen, cashmere, wood, staples 21 in x 14 in x 1.5 in

Giddiness of Accompaniment, 2023 Linen, cashmere, wood, staples 13 in x 14 in x .875 in

Come One Come All, 2023 Camel hair, cotton, wood, wood, staples 32 in x 18 in x 1.5 in

Knowing, 2023
Silk, wood, staples
21 in x 15 in x 1.5 in

Transmission, 2023 Silk, mohair, nylon, wood, wood, staples 16 in x 13 in x 1.5 in

Saecula, 2023 Polyester, mohair, nylon, wood, staples 9 in x 28 in x .875 in

Untitled (RESPITE), 2023 Linen, silk, mohair, nylon, wood, staples 11 in x 10 in x 1.5 in