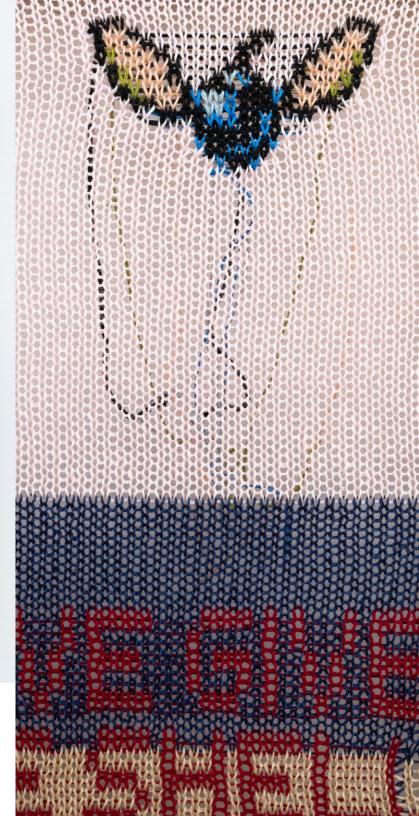

Untitled (RESPITE), 2023 Linen, silk, mohair, nylon, wood, staples 11 in x 10 in x 1.5 in