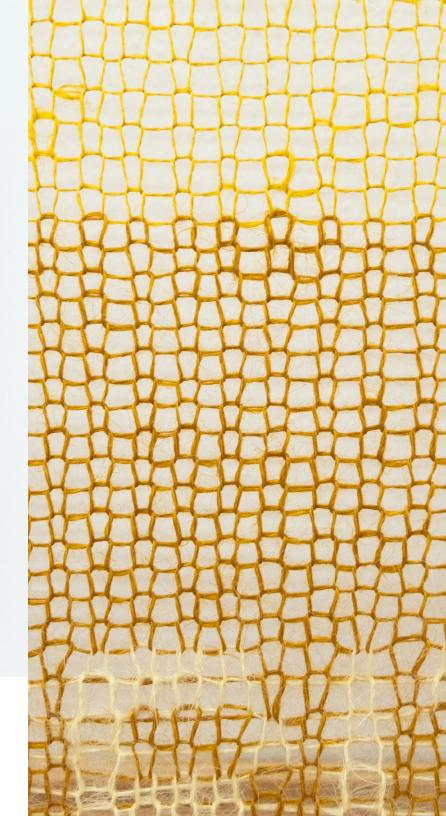

Untitled (RESPITE), 2023 Linen, silk, mohair, nylon, wood, staples 11 in x 10 in x 1.5 in