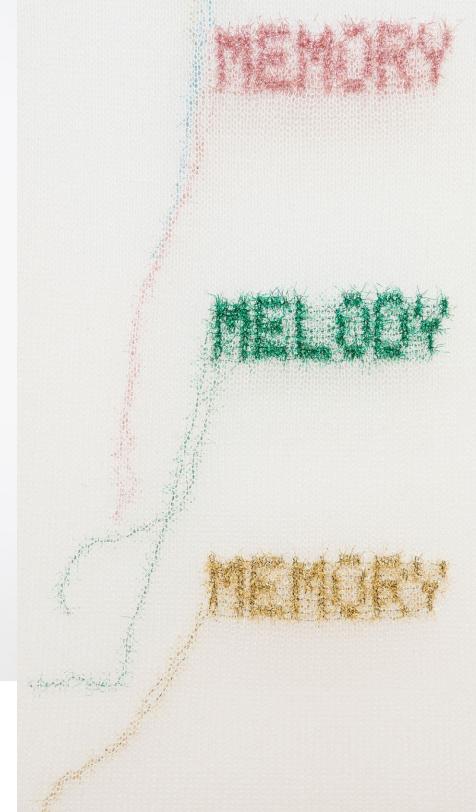

Knowing, 2023
Silk, wood, staples
21 in x 15 in x 1.5 in

Transmission, 2023 Silk, mohair, nylon, wood, wood, staples 16 in x 13 in x 1.5 in

Saecula, 2023 Polyester, mohair, nylon, wood, staples 9 in x 28 in x .875 in