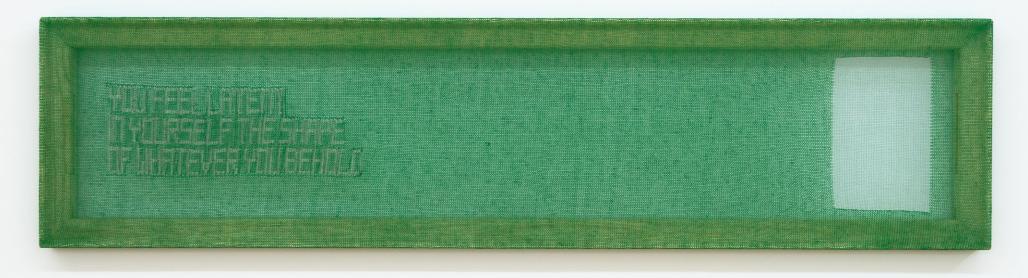

Knowing, 2023
Silk, wood, staples
21 in x 15 in x 1.5 in

Transmission, 2023 Silk, mohair, nylon, wood, wood, staples 16 in x 13 in x 1.5 in

Saecula, 2023 Polyester, mohair, nylon, wood, staples 9 in x 28 in x .875 in