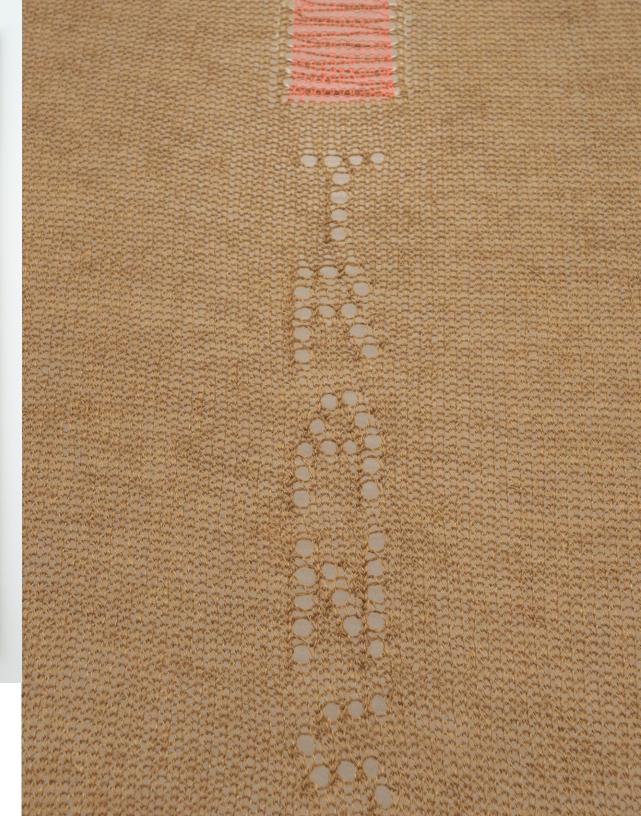

Knowing, 2023
Silk, wood, staples
21 in x 15 in x 1.5 in

Transmission, 2023 Silk, mohair, nylon, wood, wood, staples 16 in x 13 in x 1.5 in

Saecula, 2023 Polyester, mohair, nylon, wood, staples 9 in x 28 in x .875 in