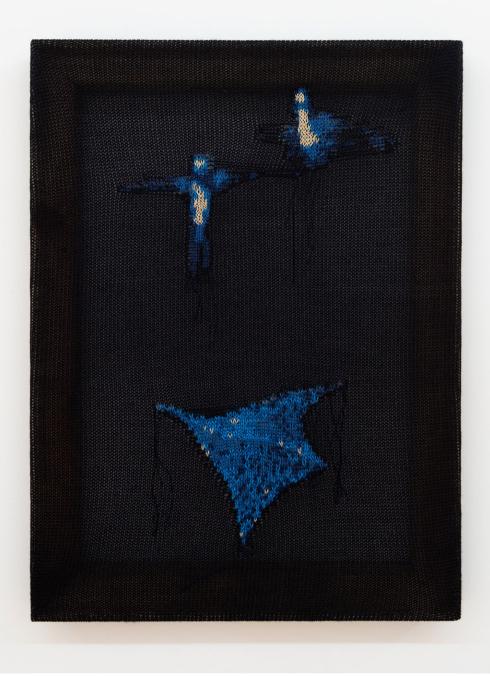

Birds of the 20th Century II: Perception (Masahisa Fukase, Constantin Brâncuși), 2023 Silk, wood, staples 23 in x 19 in x 1.5 in

Dark, Salt, Clear, Moving, Utterly Free, 2023 Silk, wool, nylon, linen, cotton, wood, staples 50 in x 24 in x 1.5 in