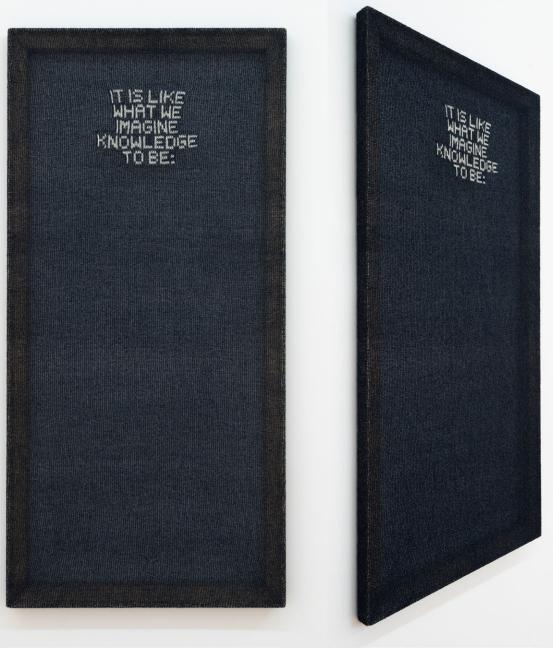

Knowing, 2023
Silk, wood, staples
21 in x 15 in x 1.5 in

Transmission, 2023 Silk, mohair, nylon, wood, wood, staples 16 in x 13 in x 1.5 in

Saecula, 2023 Polyester, mohair, nylon, wood, staples 9 in x 28 in x .875 in