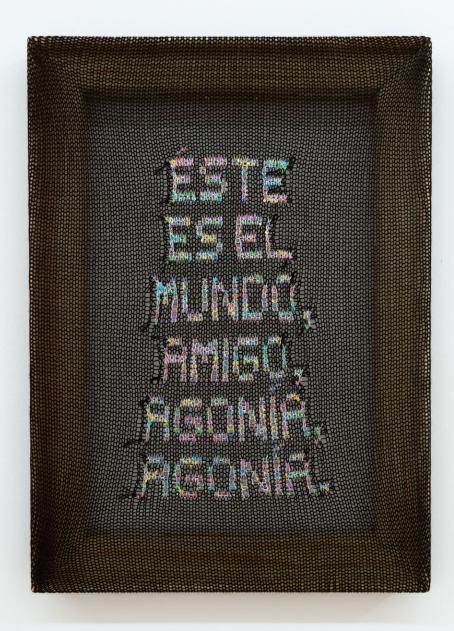

Carbonic Amulet, Sere of the Sun, Exploded in the Sea, 2023 Linen, silk, ramie, wood, staples 16 in x 15 in x 1.5 in

No Like Definitely, 2023 Cashmere, polyester, sequins, wood, staples 18 in x 13 in x 1.5 in