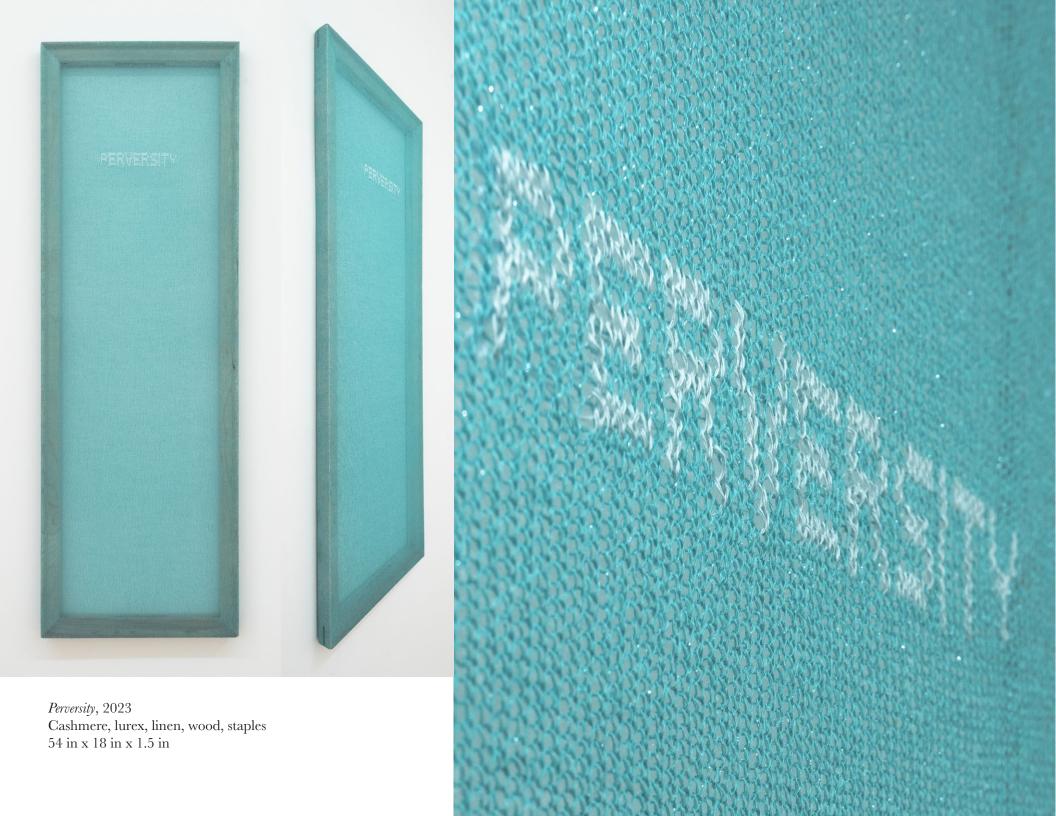

Carbonic Amulet, Sere of the Sun, Exploded in the Sea, 2023 Linen, silk, ramie, wood, staples 16 in x 15 in x 1.5 in

No Like Definitely, 2023 Cashmere, polyester, sequins, wood, staples 18 in x 13 in x 1.5 in