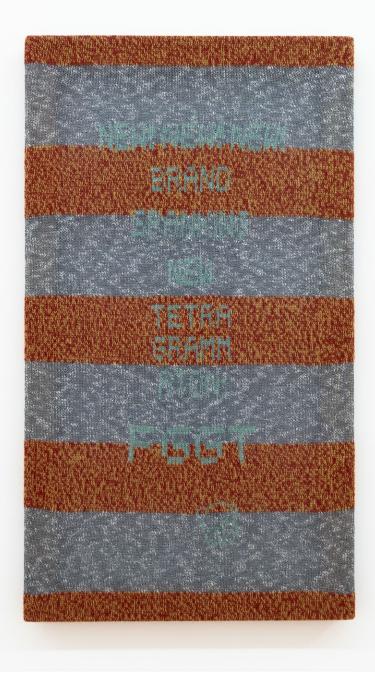

Knowing, 2023
Silk, wood, staples
21 in x 15 in x 1.5 in

Transmission, 2023 Silk, mohair, nylon, wood, wood, staples 16 in x 13 in x 1.5 in

Saecula, 2023 Polyester, mohair, nylon, wood, staples 9 in x 28 in x .875 in