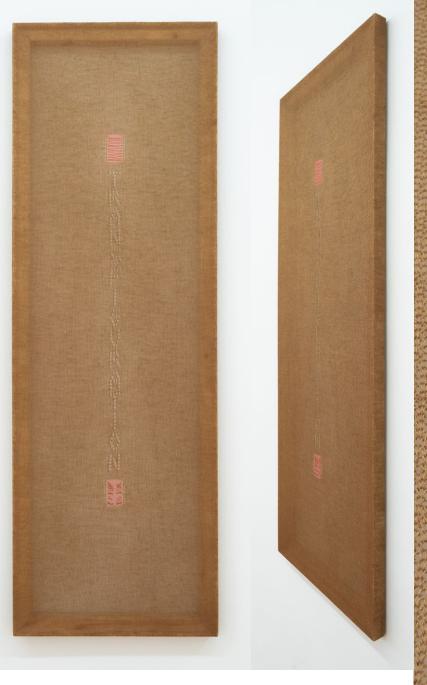

Knowing, 2023
Silk, wood, staples
21 in x 15 in x 1.5 in

Transmission, 2023 Silk, mohair, nylon, wood, wood, staples 16 in x 13 in x 1.5 in

Saecula, 2023 Polyester, mohair, nylon, wood, staples 9 in x 28 in x .875 in