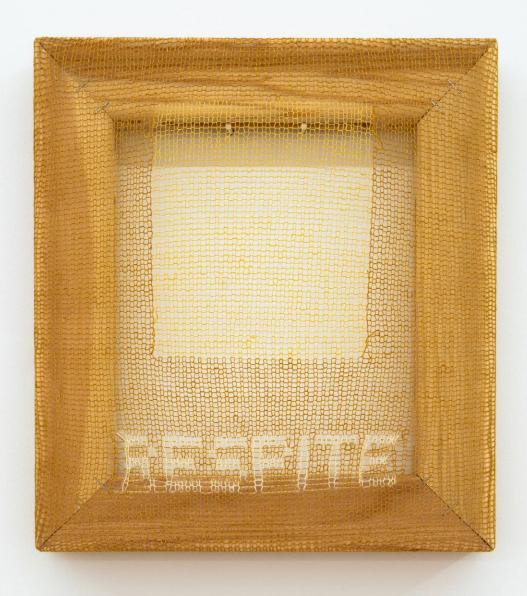

Untitled (RESPITE), 2023 Linen, silk, mohair, nylon, wood, staples 11 in x 10 in x 1.5 in