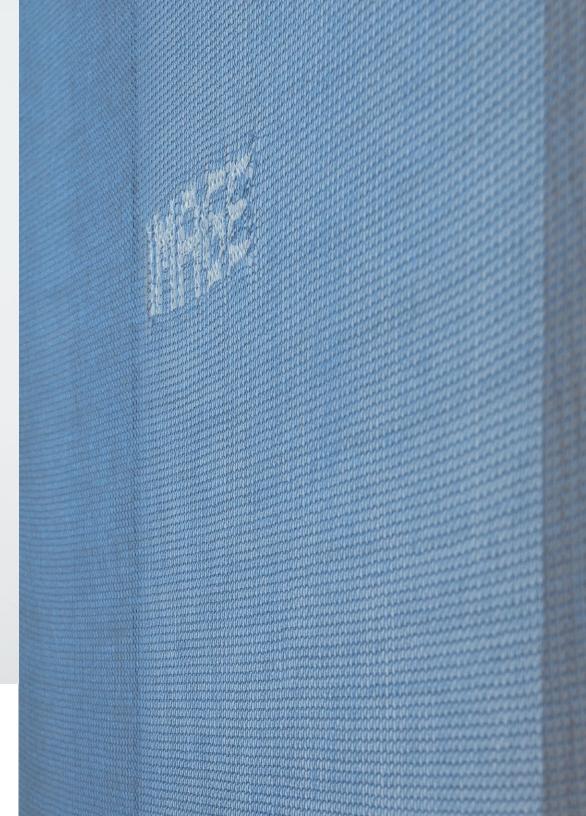

Love (For George Herriman and Sherrie Levine), 2023 Linen, silk, wood, staples 15 in x 12 in x 1.5 in

Lyric Energy, 2023 Linen, silk, wool, cashmere, wood, staples 13 in x 54 in x 1.5 in

Water, 2023 Silk, linen, wood, staples 54 in x 15 in x 1.5 in