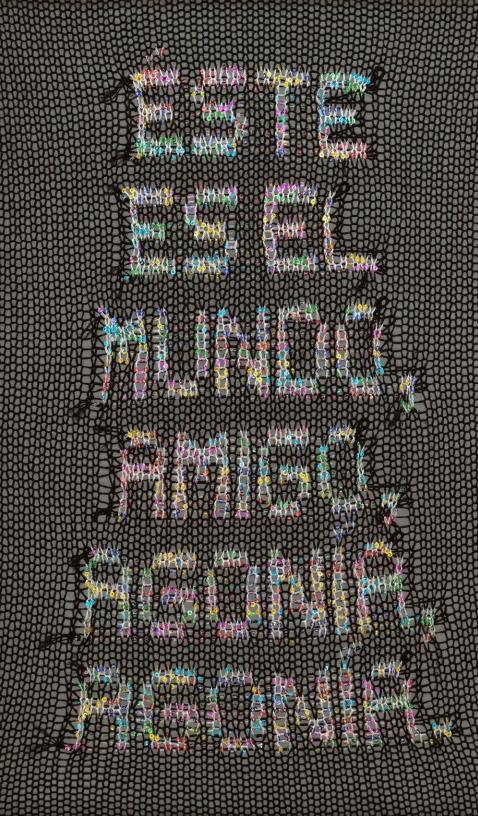

Carbonic Amulet, Sere of the Sun, Exploded in the Sea, 2023 Linen, silk, ramie, wood, staples 16 in x 15 in x 1.5 in

No Like Definitely, 2023 Cashmere, polyester, sequins, wood, staples 18 in x 13 in x 1.5 in