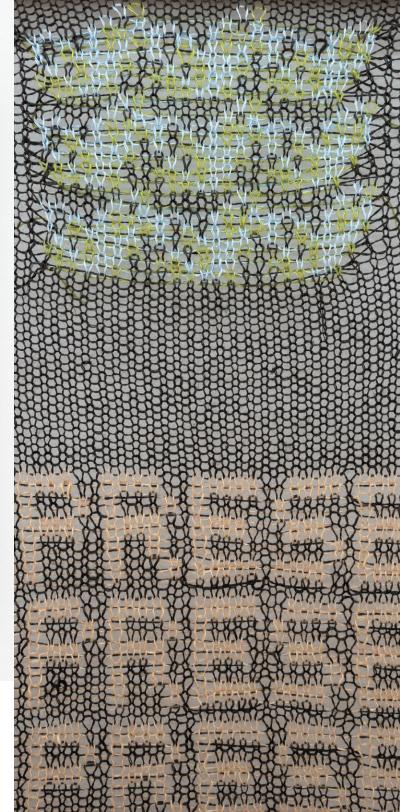

Birds of the 20th Century II: Perception (Masahisa Fukase, Constantin Brâncuși), 2023 Silk, wood, staples 23 in x 19 in x 1.5 in

Dark, Salt, Clear, Moving, Utterly Free, 2023 Silk, wool, nylon, linen, cotton, wood, staples 50 in x 24 in x 1.5 in