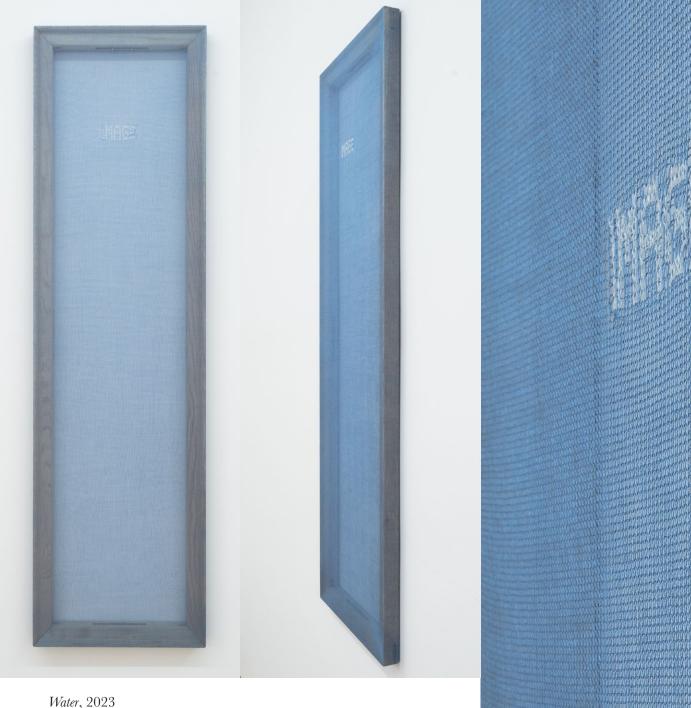

Love (For George Herriman and Sherrie Levine), 2023 Linen, silk, wood, staples 15 in x 12 in x 1.5 in

Lyric Energy, 2023 Linen, silk, wool, cashmere, wood, staples 13 in x 54 in x 1.5 in

Water, 2023 Silk, linen, wood, staples 54 in x 15 in x 1.5 in