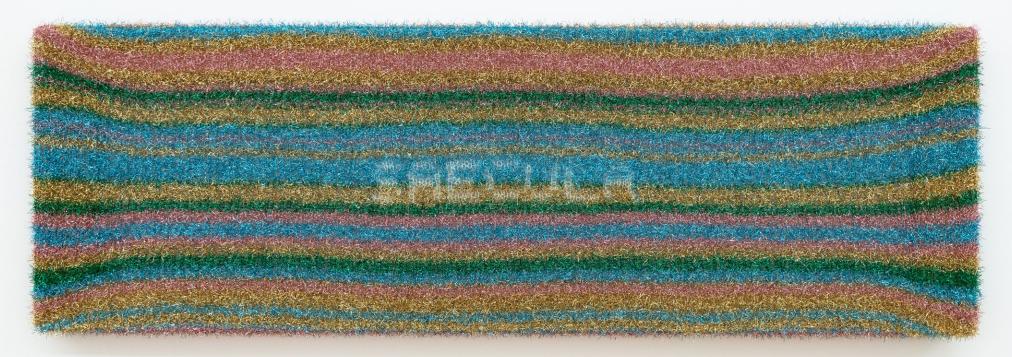

Knowing, 2023
Silk, wood, staples
21 in x 15 in x 1.5 in

Transmission, 2023 Silk, mohair, nylon, wood, wood, staples 16 in x 13 in x 1.5 in

Saecula, 2023 Polyester, mohair, nylon, wood, staples 9 in x 28 in x .875 in