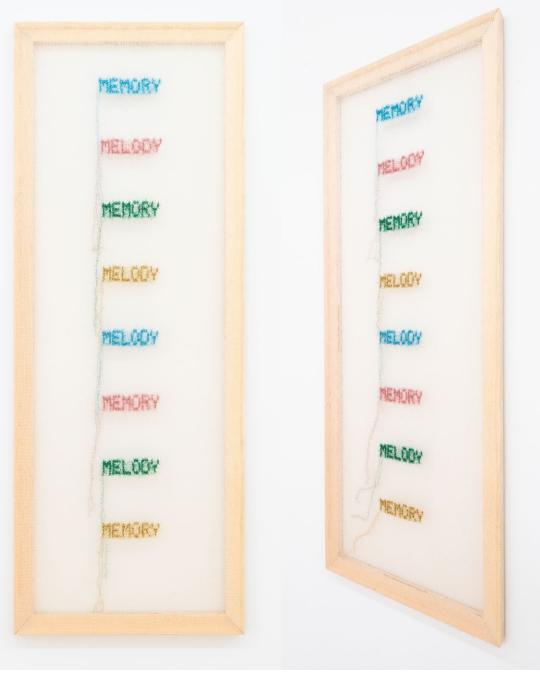

Knowing, 2023
Silk, wood, staples
21 in x 15 in x 1.5 in

Transmission, 2023 Silk, mohair, nylon, wood, wood, staples 16 in x 13 in x 1.5 in

Saecula, 2023 Polyester, mohair, nylon, wood, staples 9 in x 28 in x .875 in