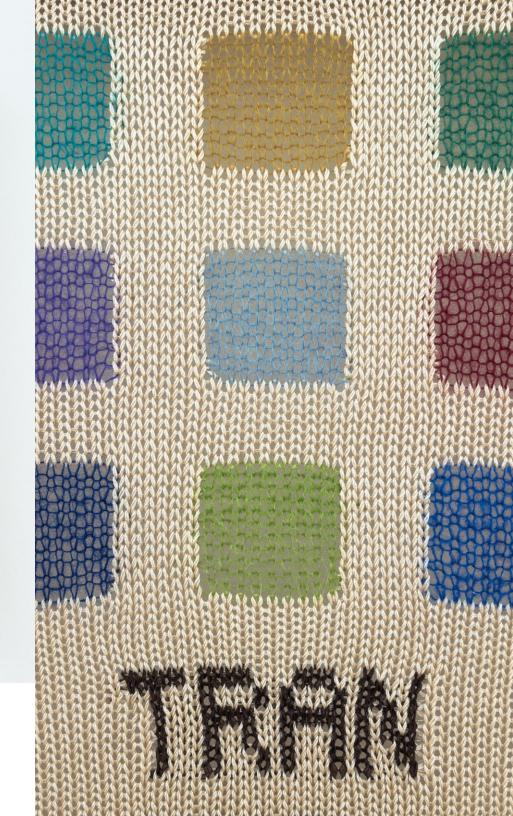

Knowing, 2023
Silk, wood, staples
21 in x 15 in x 1.5 in

Transmission, 2023 Silk, mohair, nylon, wood, wood, staples 16 in x 13 in x 1.5 in

Saecula, 2023 Polyester, mohair, nylon, wood, staples 9 in x 28 in x .875 in