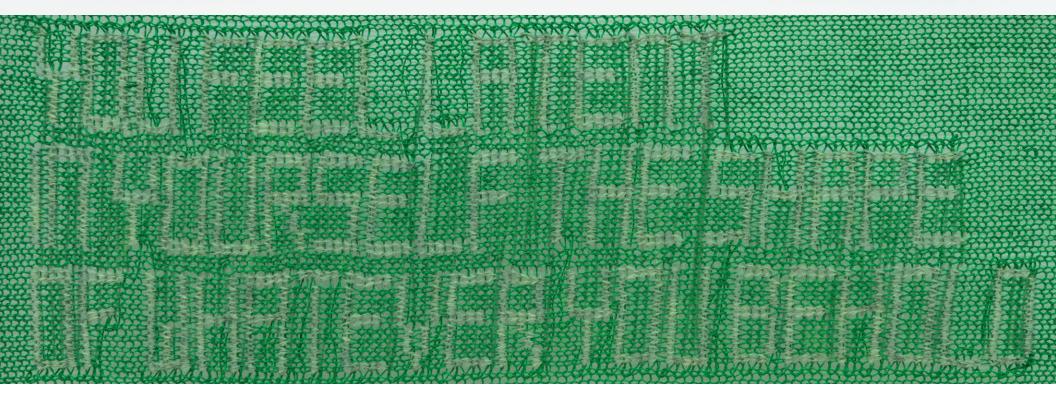

Knowing, 2023
Silk, wood, staples
21 in x 15 in x 1.5 in

Transmission, 2023 Silk, mohair, nylon, wood, wood, staples 16 in x 13 in x 1.5 in

Saecula, 2023 Polyester, mohair, nylon, wood, staples 9 in x 28 in x .875 in