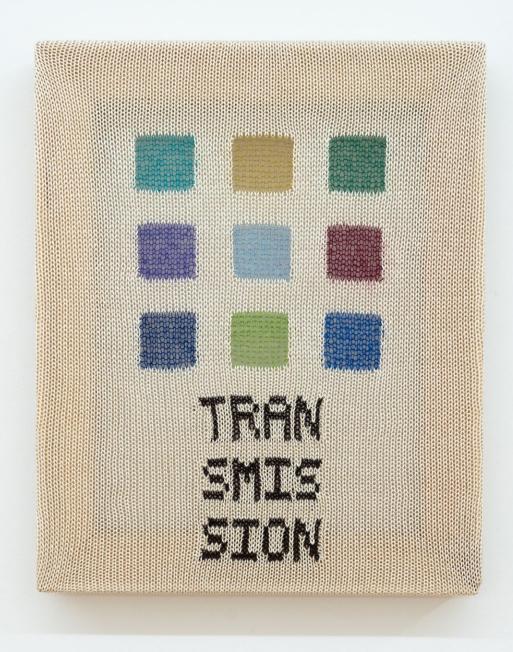

Knowing, 2023
Silk, wood, staples
21 in x 15 in x 1.5 in

Transmission, 2023 Silk, mohair, nylon, wood, wood, staples 16 in x 13 in x 1.5 in

Saecula, 2023 Polyester, mohair, nylon, wood, staples 9 in x 28 in x .875 in