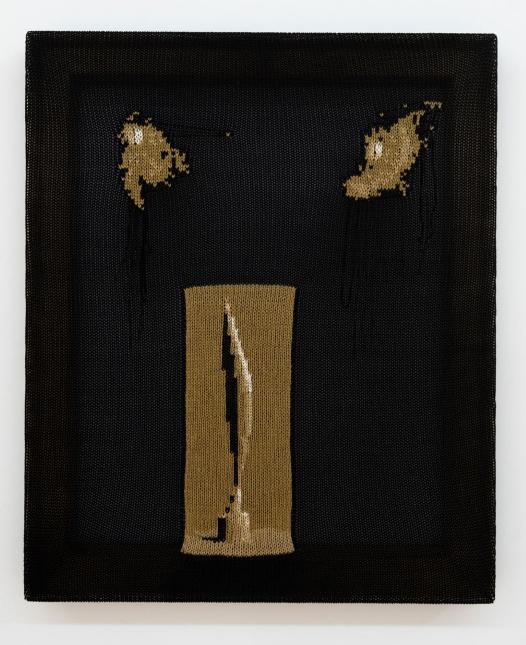

Carbonic Amulet, Sere of the Sun, Exploded in the Sea, 2023 Linen, silk, ramie, wood, staples 16 in x 15 in x 1.5 in

No Like Definitely, 2023 Cashmere, polyester, sequins, wood, staples 18 in x 13 in x 1.5 in