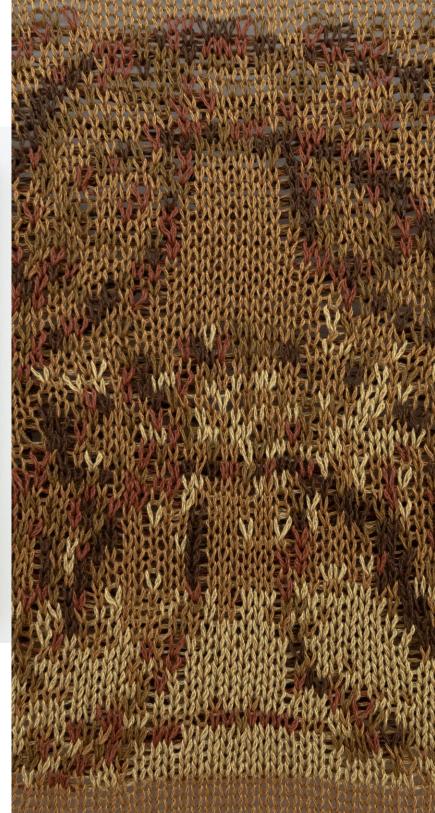

Techne, 2023
Silk, wood, staples
17 in x 21 in x 1.5 in

Cyclicity, 2023
Polyester, silk, wool, antique wood frame, staples
13 in x 11 in x 2 in

Bakersfield, Riverside, Cambridge (Frank Bidart I Love You), 2023 Silk, cashmere, mohair, linen, wood, staples 11 in x 10 in x 1.5 in