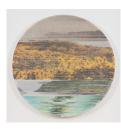

# Margo Wolowiec

2 Degrees, 2022
Signed and dated verso
Handwoven polymer, linen, sterling silver leafed thread, dye sublimation ink, mounted on wood stretchers with linen support
46 (diameter) x 1 1/2 inches / 116.8 x 3.8 cm
(MW00192W)