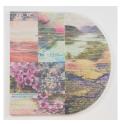

# Margo Wolowiec

Whole Earth, 2022 Signed and dated verso Handwoven polymer, linen, sterling silver leafed thread, dye sublimation ink, mounted on wood stretchers with linen support

74 (diameter) x 1 1/2 inches / 188 x 3.8 cm (MW00193W)