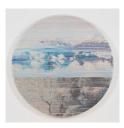

### Margo Wolowiec

*Two Coasts*, 2022 Handwoven polymer, linen, sterling silver leafed thread, dye sublimation ink, mounted on wood stretchers with linen support 46 (diameter) x 1 1/2 inches / 116.8 x 3.8 cm (MW00191W)