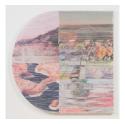

### Margo Wolowiec

*Two Coasts*, 2022 Handwoven polymer, linen, sterling silver leafed thread, dye sublimation ink, mounted on wood stretchers with linen support 46 (diameter) x 1 1/2 inches / 116.8 x 3.8 cm (MW00191W)