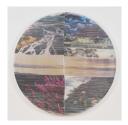

### Margo Wolowiec

*Two Coasts*, 2022 Handwoven polymer, linen, sterling silver leafed thread, dye sublimation ink, mounted on wood stretchers with linen support 46 (diameter) x 1 1/2 inches / 116.8 x 3.8 cm (MW00191W)

# Margo Wolowiec

2 Degrees, 2022
Signed and dated verso
Handwoven polymer, linen, sterling silver leafed thread, dye sublimation ink, mounted on wood stretchers with linen support
46 (diameter) x 1 1/2 inches / 116.8 x 3.8 cm
(MW00192W)