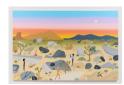

## Chelsea Ryoko Wong

Joshua Tree With Friends, Split Rock Sunset, 2021 Watercolor on paper Framed: 18 x 14 1/2 x 1 1/4 inches (CRW00016PNT)