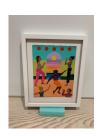

#### Chelsea Ryoko Wong

Relaxing With My Friends at Dusk, 2020 Watercolor and gouache on paper Framed: 26 1/2 x 21 x 1 1/4 inches (CRW00015PNT)