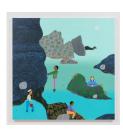

## Chelsea Ryoko Wong

Musseling on a Foggy Day, 2022 Acrylic on stretched canvas 48 x 48 inches / 121.9 x 121.9 cm (CRW00011PNT)