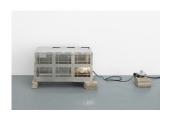

## Mathis Pfäffli lucid strolls

7 September – 17 November 2023

Hausgeist (Rigistrasse)
2020
Aluminum, glass, concrete, rivets, a shovel of garden soil, remaining seeds from spring, LED, cables
45 × 20 cm

Temporary Relations (Zollikerstrasse 249) 2023

Glass, aluminum, plastic, reused steel tubes, collected glass vessels, lost things found somewhere in the gaps of the pavement, a tiny shell, flint stone, parts of a heating system from an abandoned nursery, found devices, LED tube, electrical wire Dimensions variable