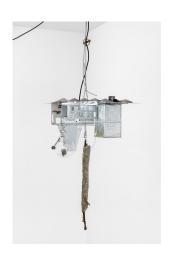

## Mathis Pfäffli lucid strolls

7 September – 17 November 2023

Hausgeist (Rigistrasse)
2020
Aluminum, glass, concrete, rivets, a shovel of garden soil, remaining seeds from spring, LED, cables
45 × 20 cm