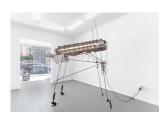

Temporary Relations (Zollikerstrasse 249) 2023

Glass, aluminum, plastic, reused steel tubes, collected glass vessels, lost things found somewhere in the gaps of the pavement, a tiny shell, flint stone, parts of a heating system from an abandoned nursery, found devices, LED tube, electrical wire Dimensions variable