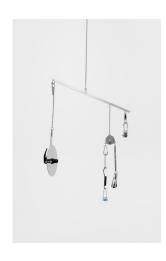

## Mathis Pfäffli lucid strolls

7 September – 17 November 2023

Hausgeist (Rigistrasse)
2020
Aluminum, glass, concrete, rivets, a shovel of garden soil, remaining seeds from spring, LED, cables
45 × 20 cm

Walking Labyrinth 2022 Graphite on gesso, aluminum 34 × 26,5 cm

Jans House with Circumstancial Intertwinings (La Dépendance, St. Imier) 2023

Aluminum, electronic scrap, LED, cable, magnets, found objects, glass, concrete

Approx.  $60 \times 60 \times 50$  cm

Glasses 2022

Steel, agate, findings, magnets, chains, snap hook; in collab. with Aline Battegay

 $17 \times 20$  cm

2022 Aluminum, steel, findings, fabric, magnets, marble, chains, snap hook Dimensions variable