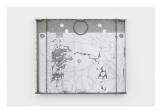

 $19 \times 25$  cm

Walking Labyrinths 2022 Graphite on paper, magnets, metal box, glass  $36.5 \times 45 \text{ cm}$ 

A Spiral And A Circle

 $20\bar{2}\bar{3}$  Aluminum, electronic scrap, LED, cable, magnets, found objects, glass  $37\times45~\text{cm}$ 