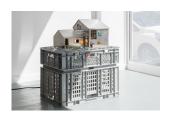

Approx.  $60 \times 60 \times 50$  cm

Glasses 2022

Steel, agate, findings, magnets, chains, snap hook; in collab. with Aline Battegay

 $17 \times 20$  cm

2022 Aluminum, steel, findings, fabric, magnets, marble, chains, snap hook Dimensions variable

Europaplatz 1 2022 Aluminum, electronic scrap, LED, cable, magnets, found objects, glass, concrete Approx.  $60 \times 60 \times 50$  cm