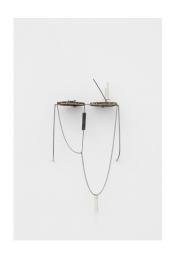

Approx.  $60 \times 60 \times 50$  cm

Glasses 2022

Steel, agate, findings, magnets, chains, snap hook; in collab. with Aline Battegay

 $17 \times 20$  cm

2022 Aluminum, steel, findings, fabric, magnets, marble, chains, snap hook Dimensions variable

## Glasses 2022

Scale

Steel, glass, agate, findings, magnets, chains, snap hook; in collab. with Aline Battegay

 $19 \times 27$  cm

Glasses 2022

Steel, agate, findings, magnets, chains, snap hook; in collab. with Aline Battegay