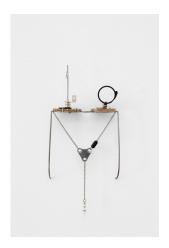

 $19 \times 25$  cm

Walking Labyrinths 2022 Graphite on paper, magnets, metal box, glass  $36.5 \times 45 \text{ cm}$ 

A Spiral And A Circle

 $20\bar{2}\bar{3}$  Aluminum, electronic scrap, LED, cable, magnets, found objects, glass  $37\times45~\text{cm}$ 

Europaplatz 1 2022 Aluminum, electronic scrap, LED, cable, magnets, found objects, glass, concrete Approx.  $60 \times 60 \times 50$  cm