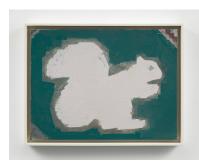

*Hydra*, 2023 Flashe and oil on canvas 18 x 13 inches 45.72 x 33.02 cm

Inner Ear, 2023 Flashe and oil on linen 11 x 15 inches 27.94 x 38.1 cm

Untitled, 2023 Flashe and oil on canvas 10 x 14 inches 25.4 x 35.56 cm