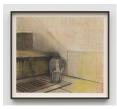

#### **Christopher Culver**

*Closer*, 2023 Charcoal and pastel on paper 10 x 7 in (25.4 x 17.8 cm) 12 3/8 x 9 1/4 in (31.4 x 23.5 cm) (framed) (CC 2130)