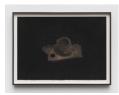

### **Christopher Culver**

Burnt Camera, 2023 Charcoal and pastel on paper 21 1/8 x 30 in (53.7 x 76.2 cm) 23 1/4 x 32 in (59.1 x 81.3 cm) (framed) (CC 2118)