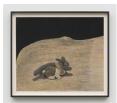

### **Christopher Culver**

Dog, 2023 Charcoal and pastel on paper 19 x 24 3/8 in (48.3 x 61.9 cm) 21 3/8 x 26 5/8 in (54.3 x 67.6 cm) (framed) (CC 2121)

**Christopher Culver** *Paul and Chris*, 2023 Charcoal and pastel on paper 19 5/8 x 23 1/2 in (49.8 x 59.7 cm) 22 1/8 x 25 3/4 in (56 x 65.2 cm) (framed) (CC 2119)