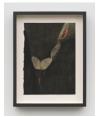

### **Christopher Culver**

Broken Wing, 2023 Charcoal and pastel on paper 18 1/2 x 23 in (47 x 58.4 cm) 20 7/8 x 25 1/4 in (53 x 64.1 cm) (framed) (CC 2125)

**Christopher Culver** *Flowers*, 2023 Charcoal and pastel on paper 18 1/2 x 23 1/2 in (47 x 59.7 cm) 20 7/8 x 25 3/4 in (53 x 65.4 cm) (framed) (CC 2128)