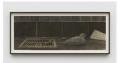

#### **Christopher Culver**

Needle, 2023 Charcoal and pastel on paper 13 x 35 in (33 x 88.9 cm) 15 3/8 x 37 1/4 in (39.1 x 94.6 cm) (framed) (CC 2126)