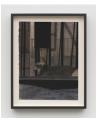

### **Christopher Culver**

Broken Wing, 2023 Charcoal and pastel on paper 18 1/2 x 23 in (47 x 58.4 cm) 20 7/8 x 25 1/4 in (53 x 64.1 cm) (framed) (CC 2125)

**Christopher Culver** *Flowers*, 2023 Charcoal and pastel on paper 18 1/2 x 23 1/2 in (47 x 59.7 cm) 20 7/8 x 25 3/4 in (53 x 65.4 cm) (framed) (CC 2128)