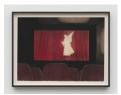

#### **Christopher Culver**

Laura, 2023 Charcoal and pastel on paper 17 x 23 in (43.2 x 58.4 cm) 19 3/8 x 25 1/4 in (49.2 x 64.1 cm) (framed) (CC 2133)