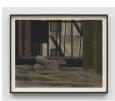

### **Christopher Culver**

Burnt Camera, 2023 Charcoal and pastel on paper 21 1/8 x 30 in (53.7 x 76.2 cm) 23 1/4 x 32 in (59.1 x 81.3 cm) (framed) (CC 2118)