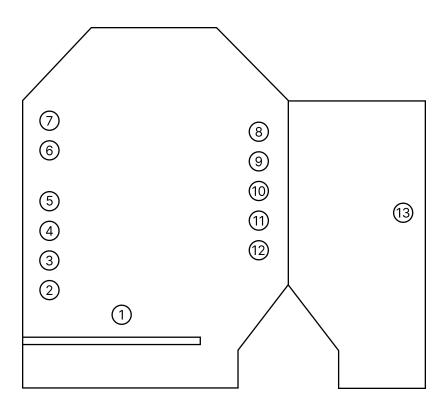

## CHECKLIST

- 1. *October Study*, 2023. Acrylic on board. 8 x 6 inches.
- 2. *025*, 2021. Acrylic on board. 8 x 6 inches.
- 3. *OO2*, 2021. Acrylic on board. 8 x 6 inches.
- 4. 100, 2021. Acrylic on board. 8 x 6 inches.
- 5. *072*, 2021. Acrylic on board. 8 x 6 inches.
- 6. *006*, 2021. Acrylic on board. 8 x 6 inches.

- 7. *069*, 2021. Acrylic on board. 8 x 6 inches.
- 8. *063*, 2021. Acrylic on board. 8 x 6 inches.
- 9. 004, 2022. Acrylic on board. 8 x 6 inches.
- 10. 086, 2021. Acrylic on board. 8 x 6 inches.
- 11. *048*, 2021. Acrylic on board. 8 x 6 inches.
- 12. *077*, 2021. Acrylic on board. 8 x 6 inches.
- 13. *023*, 2021. Acrylic on board. 8 x 6 inches.