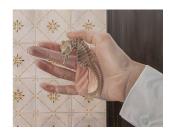

## Noelia Towers

Sun-dried Seahorse (in my childhood kitchen), 2022 oil on canvas 24 x 30 in. 60.96 x 76.2 cm