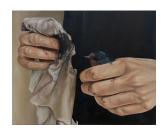

## Noelia Towers

Bruised Cheek, 2022 oil on canvas 48 x 48 in. 121.92 x 121.92 cm