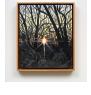

## PARKER GALLERY

Claudia Keep Parking Lot Star, 2023 Oil on masonite panel in sapele wood frame 10 x 8 inches (25.4 x 20.3 cm); 11 x 9 inches (27.9 x 22.9 cm) framed

Claudia Keep Last Guest at the Birthday Party, 2023 Oil on masonite panel in white oak frame 8 x 10 inches (20.3 x 25.4 cm); 9 x 11 inches (22.9 x 27.9 cm) framed