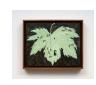

Claudia Keep Leaf at the Cemetery, 2022 Oil on masonite panel in walnut frame 8 x 10 inches (20.3 x 25.4 cm); 9 x 11 inches (22.9 x 27.9 cm) framed

15.

11.

13.

Claudia Keep Moon Over River Road, 2022 Oil on masonite panel in beech frame 10 x 12 inches (25.4 x 30.5 cm); 11 x 13 inches (27.9 x 33 cm) framed 14.