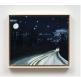

Claudia Keep Leaf at the Cemetery, 2022 Oil on masonite panel in walnut frame 8 x 10 inches (20.3 x 25.4 cm); 9 x 11 inches (22.9 x 27.9 cm) framed

15.

11.

13.

Claudia Keep Moon Over River Road, 2022 Oil on masonite panel in beech frame 10 x 12 inches (25.4 x 30.5 cm); 11 x 13 inches (27.9 x 33 cm) framed 14.