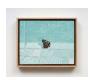

4.

6.

Claudia Keep Dark Waves, 2023 Oil on masonite panel in walnut frame 10 x 12 inches (25.4 x 30.5 cm); 11 x 13 inches (27.9 x 33 cm) framed

Claudia Keep Frog in the Shower, 2023 Oil on masonite panel in mahogany frame 8 x 10 inches (20.3 x 25.4 cm); 9 x 11