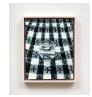

12.

Claudia Keep Glass of Water, 2023 Oil on masonite panel in ash frame 10 x 8 inches (25.4 x 20.3 cm); 11 x 9 inches ( 27.9 x 22.9 cm) framed

Claudia Keep March 12th, 4:59PM, 2023 Oil on masonite panel in zebrawood frame 10 x 12 inches (25.4 x 30.5 cm); 11 x 13 inches (27.9 x 33 cm) framed