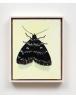

Claudia Keep Brown Moth, 2023 Oil on masonite panel in ash frame 10 x 8 inches (25.4 x 20.3 cm); 11 x 9 inches (27.9 x 22.9 cm) framed

8.

Memphis Night Life, 2022 Oil on masonite panel in zebrawood frame 8 x 10 inches (20.3 x 25.4 cm); 9 x 11 inches (22.9 x 27.9 cm) framed