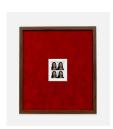

Kalpesh Lathigra
Aishwarya, 2023
Digital c-type print, walnut frame
Unframed: 29 x 19 cm
11 3/8 x 7 1/2 in
Framed: 51 x 45 x 3.5 cm
(#1/5)
(SH0129)

Kalpesh Lathigra
Nicole, 2023
Unique Polaroid photograph, walnut frame
Unframed: 11.5 x 8.9 cm
4 1/2 x 3 1/2 in
Framed: 51 x 45 x 3.5 cm
(SH0128)