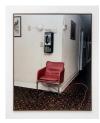

## Sherbet Green

Kalpesh Lathigra
Wilmington, 2010
Chromogenic print, walnut frame
Unframed: 154 x 123 cm
60 5/8 x 48 3/8 in
Framed: 157 x 127 cm

Edition of 3 (#1/3) (SH0130)