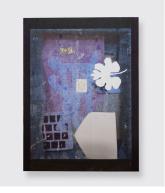

## **Towards**

Josh Meire Sibling (J. Rose), 2023 Acrylic, oil, transfer, paper on linen over panel 16 H x 12 W inches

Josh Meire Sibling (G. Rose), 2023 Acrylic, oil, transfer, paper on linen over panel 16 H x 12 W inches