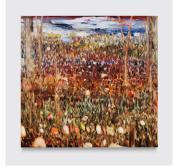

## **Towards**



Madeline Peckenpaugh Bouquet, 2023 Oil on canvas 46 H x 48 W inches



Josh Meier
Self Same II, 2022–23
Acrylic, oil, transfer, paper on linen over panel
12 H x 9 W inches



Josh Meier

The Stars Down to Earth, 2023

Acrylic, oil, transfer, felt, paper on linen over panel

12 H x 9 W inches



Madeline Peckenpaugh Opening, 2023 Oil on canvas 44 H x 46 W inches

## **Towards**



Josh Meire Sibling (J. Rose), 2023 Acrylic, oil, transfer, paper on linen over panel 16 H x 12 W inches



Josh Meire Sibling (G. Rose), 2023 Acrylic, oil, transfer, paper on linen over panel 16 H x 12 W inches



Madeline Peckenpaugh Sunbathers, 2023 Oil on canvas 46 H x 52 W inches