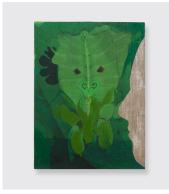

## **Towards**

Josh Meire Sibling (J. Rose), 2023 Acrylic, oil, transfer, paper on linen over panel 16 H x 12 W inches

Josh Meire Sibling (G. Rose), 2023 Acrylic, oil, transfer, paper on linen over panel 16 H x 12 W inches