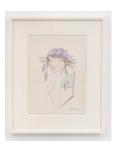

## **Barbara Nessim**

Dancing Within Two Sculptures, 1969 pen & ink and watercolor on paper 14 x 10.25 inches BN0015 Framed