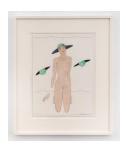

## **Barbara Nessim**

Green Moons Disappearing, 1974 pen & ink and watercolor on paper 16 x 12 inches BN0002 Framed