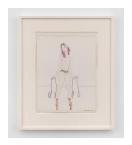

## **Barbara Nessim**

Finger Signals From Afar, 1972
pen & ink and watercolor on paper
14 x 10 inches
BN0010
Framed