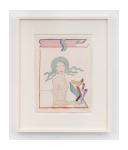

## **Barbara Nessim**

A Crown of Purple Squares, 1969 pen & ink and watercolor on paper 14 x 10.25 inches BN0014 Framed