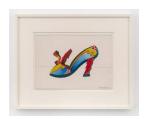

# **Barbara Nessim**

Brown Sole, Half Cylinders and Dots, 1969 ink & watercolor on paper 10.25 x 14 inches BN0023 Framed

Barbara Nessim
Dark Blue Sole with Red Heel, 1971
ink & watercolor on paper
10.25 x 14 inches
BN0026
Framed