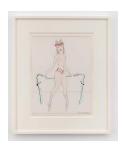

## **Barbara Nessim**

Dancing Within Two Sculptures, 1969 pen & ink and watercolor on paper 14 x 10.25 inches BN0015 Framed