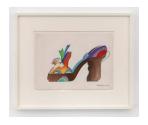

# **Barbara Nessim**

Brown Sole, Half Cylinders and Dots, 1969 ink & watercolor on paper 10.25 x 14 inches BN0023 Framed

Barbara Nessim
Dark Blue Sole with Red Heel, 1971
ink & watercolor on paper
10.25 x 14 inches
BN0026
Framed