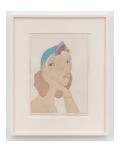

## **Barbara Nessim**

The Grace of Grey and Gray, 1971 pen & ink and watercolor on paper 14 x 10.25 inches BN0018 Framed