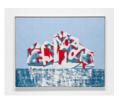

Tobacco Iceberg, 2023 Oil on canvas 60 x 84 inches 61½ x 85½ inches (framed)

Exxon Valdez, 2023 Oil and acrylic on canvas 60 x 84 inches 61½ x 85½ inches (framed)

Floatilla, 2023
Oil and enamal paint on canvas
47 x 60 inches
48½ x 61½ inches (framed)