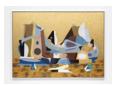

## **Daniel Faria Gallery**

French's Mustard with Strawberry Sauce, 2023 Oil and enamel paint on canvas 47 x 60 inches 48½ x 61½ inches (framed)

Klondike Gold, 2023 Oil on canvas 12 x 16 inches 13½ x 17½ inches (framed)