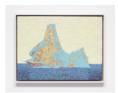

Tobacco Iceberg, 2023 Oil on canvas 60 x 84 inches 61½ x 85½ inches (framed)

Exxon Valdez, 2023 Oil and acrylic on canvas 60 x 84 inches 61½ x 85½ inches (framed)

Floatilla, 2023
Oil and enamal paint on canvas
47 x 60 inches
48½ x 61½ inches (framed)