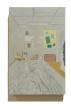

Le Bosquet Colored pencil on museum board on panel 8 <sup>3</sup>⁄<sub>8</sub> x 11 <sup>5</sup>⁄<sub>8</sub> in. 2023

Fanfare Acrylic, oil stick, felt, wood 11 <sup>1</sup>/<sub>4</sub> x 7 <sup>1</sup>/<sub>4</sub> in. 2023