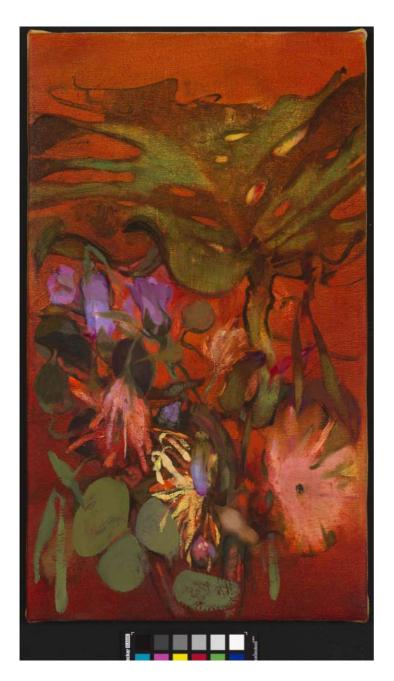

### Jennifer Packer

Shelter

2023

Oil on canvas

45.7 x 26.6 x 2.5 cm, 18 x 10.5 x 1 inches