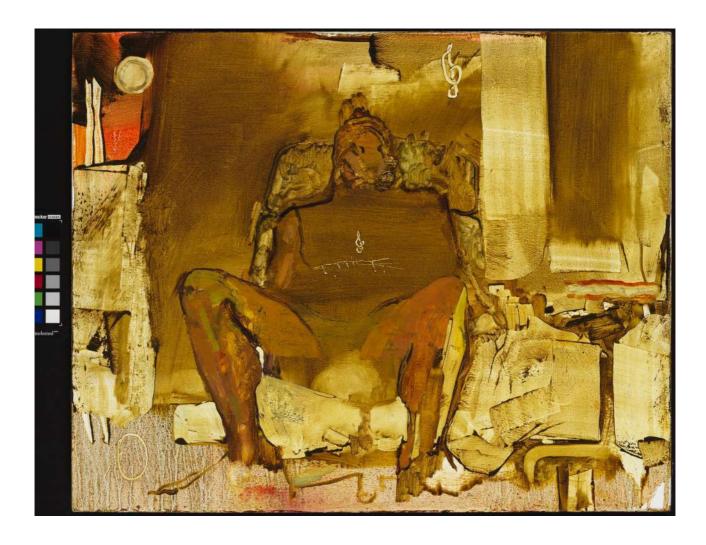

### Jennifer Packer

A Music Lesson (Noli Me Tangere)
2023
Oil and acrylic on canvas
228.6 x 294.6 x 3.8 cm, 90 x 116 x 1.5 inches
JP23-17