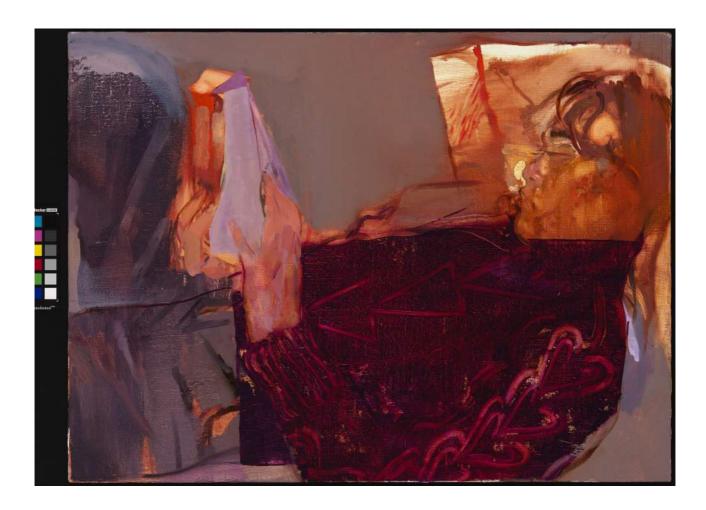

### Jennifer Packer

Shelter

2023

Oil on canvas

45.7 x 26.6 x 2.5 cm, 18 x 10.5 x 1 inches