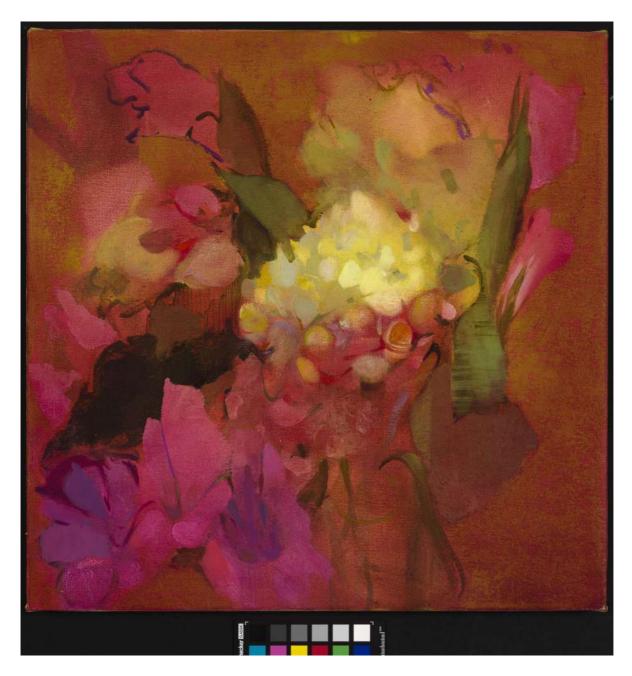

### Jennifer Packer

Flowers for CM (While I'm Still Here)

2023

Oil on canvas

29.8 x 29.8 x 2.5 cm, 11.75 x 11.75 x 1 inches