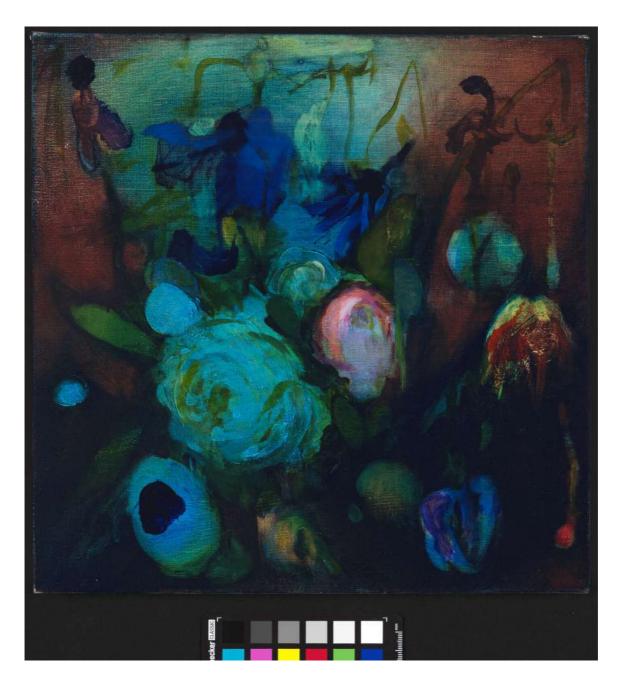

### Jennifer Packer

Locus

2023

Oil on canvas

40.6 x 40.6 x 2.5 cm, 16 x 16 x 1 inches