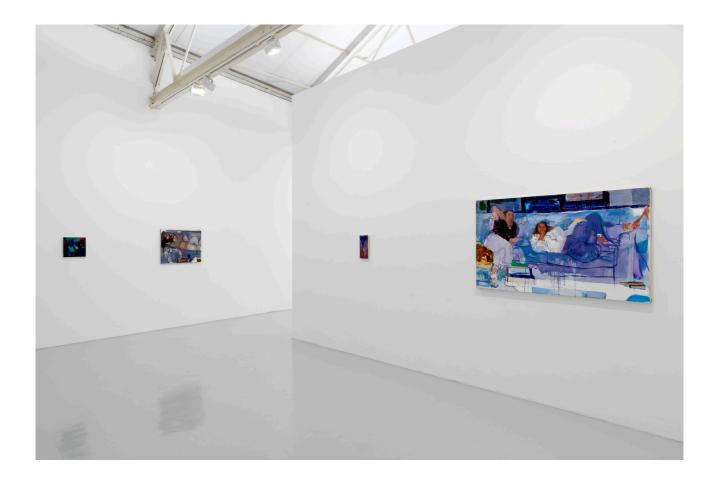

# Jennifer Packer

16.11.23 - 22.12.23

Jennifer Packer

16.11.23 - 22.12.23

Opening: Thursday 16.11.2023 - 6:30 PM to 8:30 PM.

Tommaso Corvi-Mora is pleased to present a solo exhibition of new work by American

artist Jennifer Packer. Jennifer Packer is dedicated to an exploration based in

observation. There is a yearning for verisimilitude in lieu of realism in the artist's portraits,

interiors and still life paintings, even as many works are rooted in memory. Packer's desire

to both project and protect the sitter's subjectivity is paramount in the figurative works.

The portraits from life are executed in the sitter's home or studio, as a commitment to a

genuine exchange. The portraits are a record of care, a testament to the irrefutability of

the body and individual identity. Packer is also interested in the latitude of color as it

pertains to visibility, matter, and climate. There is a concern about both the

"undeniability" and elusiveness of colour in particular and its relationship to the bodies

depicted. "I think about images that resist, that attempt to retain their secrets or maintain

their composure, that put you to work," Packer explains. "I hope to make works that

suggest how dynamic and complex our lives and relationships really are."