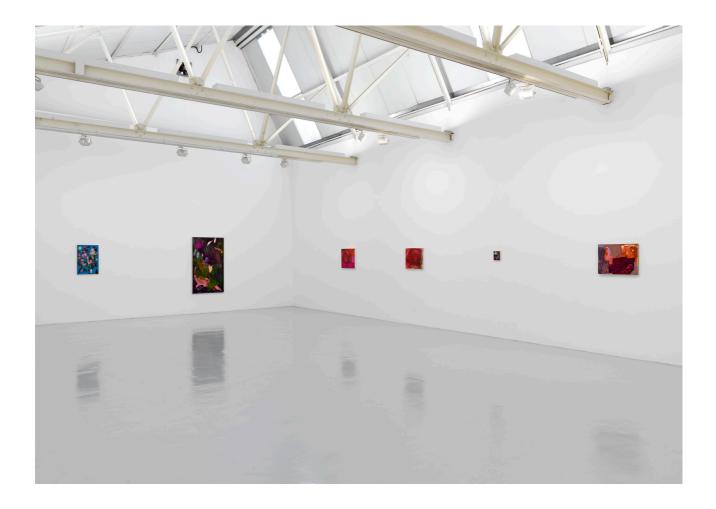

# Jennifer Packer

16.11.23 - 22.12.23

Jennifer Packer

16.11.23 - 22.12.23

Opening: Thursday 16.11.2023 - 6:30 PM to 8:30 PM.

Tommaso Corvi-Mora is pleased to present a solo exhibition of new work by American

artist Jennifer Packer. Jennifer Packer is dedicated to an exploration based in

observation. There is a yearning for verisimilitude in lieu of realism in the artist's portraits,

interiors and still life paintings, even as many works are rooted in memory. Packer's desire

to both project and protect the sitter's subjectivity is paramount in the figurative works.

The portraits from life are executed in the sitter's home or studio, as a commitment to a

genuine exchange. The portraits are a record of care, a testament to the irrefutability of

the body and individual identity. Packer is also interested in the latitude of color as it

pertains to visibility, matter, and climate. There is a concern about both the

"undeniability" and elusiveness of colour in particular and its relationship to the bodies

depicted. "I think about images that resist, that attempt to retain their secrets or maintain

their composure, that put you to work," Packer explains. "I hope to make works that

suggest how dynamic and complex our lives and relationships really are."