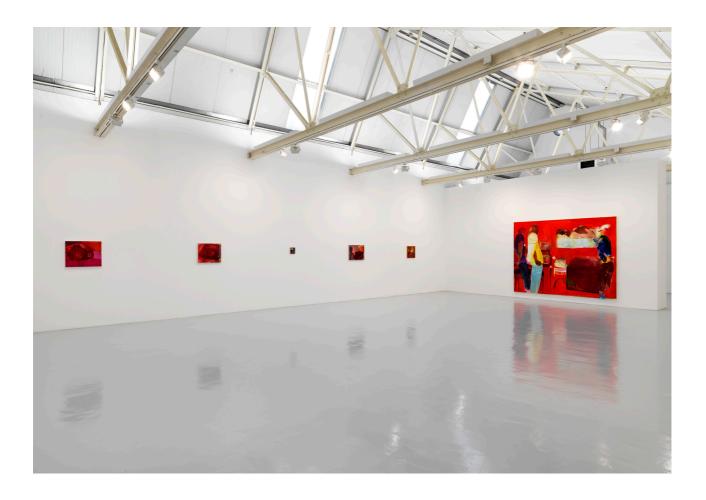

# Jennifer Packer

16.11.23 - 22.12.23

Jennifer Packer

16.11.23 - 22.12.23

Opening: Thursday 16.11.2023 - 6:30 PM to 8:30 PM.

Tommaso Corvi-Mora is pleased to present a solo exhibition of new work by American

artist Jennifer Packer. Jennifer Packer is dedicated to an exploration based in

observation. There is a yearning for verisimilitude in lieu of realism in the artist's portraits,

interiors and still life paintings, even as many works are rooted in memory. Packer's desire

to both project and protect the sitter's subjectivity is paramount in the figurative works.

The portraits from life are executed in the sitter's home or studio, as a commitment to a

genuine exchange. The portraits are a record of care, a testament to the irrefutability of

the body and individual identity. Packer is also interested in the latitude of color as it

pertains to visibility, matter, and climate. There is a concern about both the

"undeniability" and elusiveness of colour in particular and its relationship to the bodies

depicted. "I think about images that resist, that attempt to retain their secrets or maintain

their composure, that put you to work," Packer explains. "I hope to make works that

suggest how dynamic and complex our lives and relationships really are."