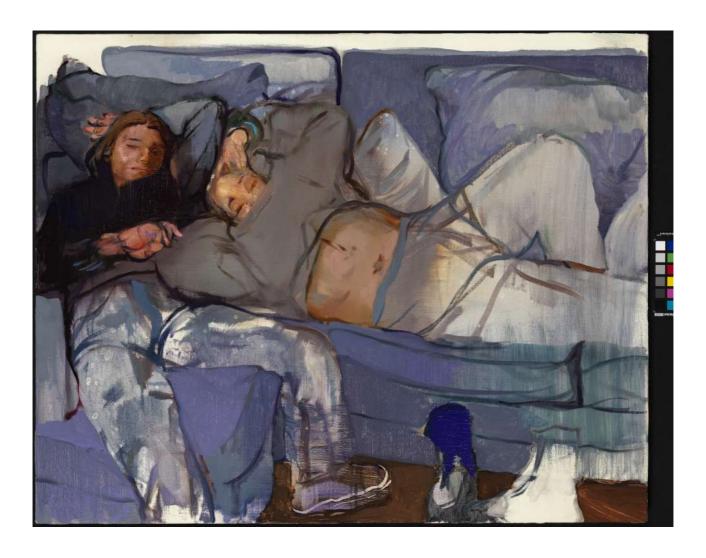

### Jennifer Packer

Friends

2023

Oil on canvas

60.9 x 76.2 x 2.5 cm, 24 x 30 x 1 inches