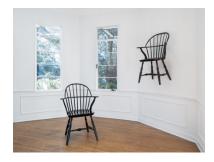

Roy McMakin Use/Used (a Nice Windsor Chair with Unusual Arms), 2013 Found object, enamel paint on Eastern Maple 25.25" x 23" x 32.25"

Roy McMakin Frank's Soup Bowl, 2019 Enamel on maple, steel two bowls, each 8.75" x 8.75" x 8.75"