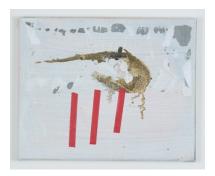

Daniel Graham Loxton
Untitled (Eastern Apples), 2022
Oil, acrylic, Japanese watercolor, wood and adhesive on canvas
10 x 8.5 inches

Daniel Graham Loxton Untitled (Miuccia), 2023 Oil, acrylic, dry pigment, Japanese watercolor, paper collage, plastic and adhesive on panel  $10\ x\ 8$  inches