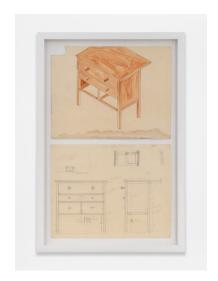

Roy McMakin a Table, 2019 enamel on maple two tables, each 34" x 17" x 33"

Roy McMakin Harley's Father Likes Stickley Furniture, 2023 casein on oiled white oak 28" x 20" x 16"

Roy McMakin Untitled, 1988 graphite on paper