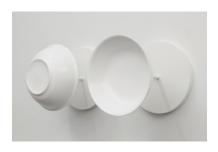

Roy McMakin Use/Used (a Nice Windsor Chair with Unusual Arms), 2013 Found object, enamel paint on Eastern Maple 25.25" x 23" x 32.25"

Roy McMakin Frank's Soup Bowl, 2019 Enamel on maple, steel two bowls, each 8.75" x 8.75" x 8.75"