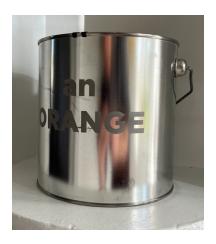

Roy McMakin Untitled, 2005 stainless steel paint can, enamel paint

Roy McMakin Untitled, 1988 graphite on paper

Roy McMakin Untitled, 1988 graphite on paper

Roy McMakin Untitled, 1986 graphite on paper

Roy McMakin Two Jade Green Cups + Saucers, 2023 graphite on paper 11" x 14"