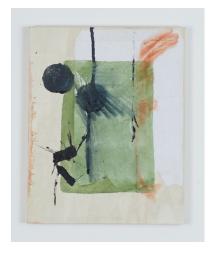

Daniel Graham Loxton
Untitled (Eastern Apples), 2022
Oil, acrylic, Japanese watercolor, wood and adhesive on canvas
10 x 8.5 inches

Daniel Graham Loxton Untitled (Miuccia), 2023 Oil, acrylic, dry pigment, Japanese watercolor, paper collage, plastic and adhesive on panel  $10\ x\ 8$  inches