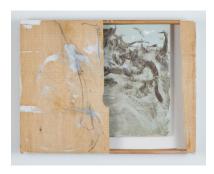

Daniel Graham Loxton
Untitled (Eastern Apples), 2022
Oil, acrylic, Japanese watercolor, wood and adhesive on canvas
10 x 8.5 inches

Daniel Graham Loxton Untitled (Miuccia), 2023 Oil, acrylic, dry pigment, Japanese watercolor, paper collage, plastic and adhesive on panel  $10\ x\ 8$  inches