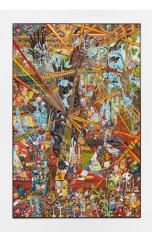

## 

Hun Kyu Kim Labyrinth of Glass, 2023 Pigment painted on silk, synthetic gemstones  $175 \times 115 \times 4$  cm  $68 7/8 \times 45 1/4 \times 1 5/8$  in

Hun Kyu Kim Enemy of My Enemy Is My Enemy, 2023 Pigment painted on silk, synthetic gemstones  $175 \times 160 \times 4$  cm  $687/8 \times 63 \times 15/8$  in