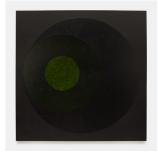

Tomie Ohtake Untitled, 1984 oil paint on canvas 149,6 x 150,7 cm / 58.9 x 59.3 in (TOH0006)