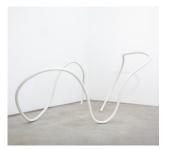

Tomie Ohtake Untitled, 2013 tubular carbon steel painted with automotive paint 260 x 120 x 140 cm / 102.4 x 47.3 x 55.1 in (TOH0007)

7

Tomie Ohtake Untitled, 1984 acrylic paint on canvas 150,4 x 150,7 cm / 59.2 x 59.3 in (TOH0008)