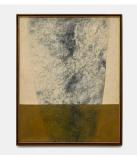

Tomie Ohtake Untitled, 1984 oil paint on canvas 149,6 x 150,7 cm / 58.9 x 59.3 in (TOH0006)