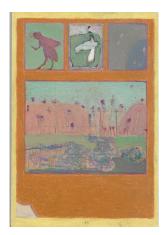

8-)

HENNING HAMILTON Humanistas, 2022 Oil pastel and paper collage on wood, artist's frame 24×17×2 cm

SEK 10.000

HENNING HAMILTON Bollingen Boys, 2022 Oil pastel and paper collage on wood, artist's frame 24×17×2 cm