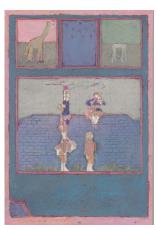

8-)

HENNING HAMILTON Humanistas, 2022 Oil pastel and paper collage on wood, artist's frame 24×17×2 cm

SEK 10.000

HENNING HAMILTON Bollingen Boys, 2022 Oil pastel and paper collage on wood, artist's frame 24×17×2 cm