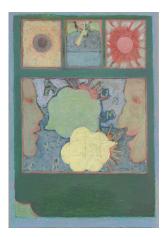

HENNING HAMILTON FRÅN A TILL B 02/06/22-02/07/22

OPENING: 02/06/2022 17.00-20.00

ISSUES presents twenty-four works on paper by Henning Hamilton. The artworks are assemblages of pages from a disassembled children's ABC book, found imagery, oil pastel, and pencil. Also in the gallery, a pavilion marquee is broken up, creating promenade along the works hung on the walls.

Henning Hamilton has had two previous shows at ISSUES, both exhibiting sculptures made from debris washed ashore on Kalvö island in the Gothenburg archipelago. Now, Henning has relocated to the hilly woodland landscapes of Östergötland county, where driftwood and broken fishing equipment is hard to come by. Instead, the artist works with found remnants of an economy built on small industries. Rusty machinery and stolen pizza-signs appear in the studio Hamilton shares with Linda Pedersen. The new studio set-up has also enabled him to focus on two-dimensional work, carried out at a desk.

Sensitivity and ingenuity saturate his sculptures. Equally abundant in his work on paper, ISSUES is pleased to add flowers, beautiful and lethal, to the bouquet of human behavior which is Henning's art.