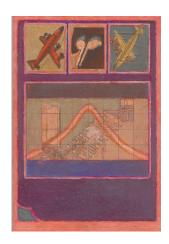

HENNING HAMILTON FRÅN A TILL B 02/06/22-02/07/22

OPENING: 02/06/2022 17.00-20.00

ISSUES presents twenty-four works on paper by Henning Hamilton. The artworks are assemblages of pages from a disassembled children's ABC book, found imagery, oil pastel, and pencil. Also in the gallery, a pavilion marquee is broken up, creating promenade along the works hung on the walls.

Henning Hamilton has had two previous shows at ISSUES, both exhibiting sculptures made from debris washed ashore on Kalvö island in the Gothenburg archipelago. Now, Henning has relocated to the hilly woodland landscapes of Östergötland county, where driftwood and broken fishing equipment is hard to come by. Instead, the artist works with found remnants of an economy built on small industries. Rusty machinery and stolen pizza-signs appear in the studio Hamilton shares with Linda Pedersen. The new studio set-up has also enabled him to focus on two-dimensional work, carried out at a desk.

Sensitivity and ingenuity saturate his sculptures. Equally abundant in his work on paper, ISSUES is pleased to add flowers, beautiful and lethal, to the bouquet of human behavior which is Henning's art.