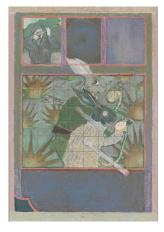

HENNING HAMILTON <u>Stayin' Alive</u>, 2022 Oil pastel and paper collage on wood, artist's frame 24×17×2 cm

SEK 10.000

HENNING HAMILTON Grön mjölk, 2022 Oil pastel and paper collage on wood, artist's frame 24×17×2 cm