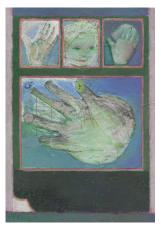

SEK 10.000

HENNING HAMILTON <u>kupande hjärta</u>, 2022 Oil pastel and paper collage on wood, artist's frame 24×17×2 cm

SEK 10.000

HENNING HAMILTON cherubium, 2022 Oil pastel and paper collage on wood, artist's frame 24×17×2 cm