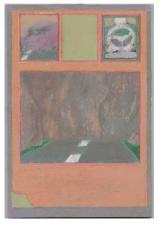

SEK 10.000

HENNING HAMILTON <u>kupande hjärta</u>, 2022 Oil pastel and paper collage on wood, artist's frame 24×17×2 cm

SEK 10.000

HENNING HAMILTON cherubium, 2022 Oil pastel and paper collage on wood, artist's frame 24×17×2 cm