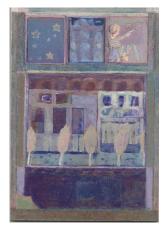

SEK 10.000

HENNING HAMILTON <u>kupande hjärta</u>, 2022 Oil pastel and paper collage on wood, artist's frame 24×17×2 cm

SEK 10.000

HENNING HAMILTON cherubium, 2022 Oil pastel and paper collage on wood, artist's frame 24×17×2 cm