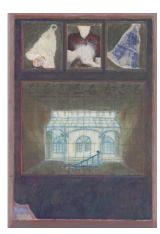

SEK 10.000

HENNING HAMILTON <u>Maelstrom</u>, 2022 Oil pastel and paper collage on wood, artist's frame 24×17×2 cm

SEK 10.000

HENNING HAMILTON <u>Meanwhile in Greenwich</u> <u>Mean Time</u>, 2022 Oil pastel and paper collage on wood, artist's frame 24×17×2 cm