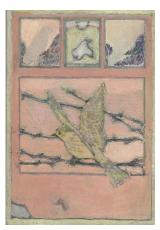

HENNING HAMILTON FRÅN A TILL B 02/06/22-02/07/22

OPENING: 02/06/2022 17.00-20.00

ISSUES presents twenty-four works on paper by Henning Hamilton. The artworks are assemblages of pages from a disassembled children's ABC book, found imagery, oil pastel, and pencil. Also in the gallery, a pavilion marquee is broken up, creating promenade along the works hung on the walls.

Henning Hamilton has had two previous shows at ISSUES, both exhibiting sculptures made from debris washed ashore on Kalvö island in the Gothenburg archipelago. Now, Henning has relocated to the hilly woodland landscapes of Östergötland county, where driftwood and broken fishing equipment is hard to come by. Instead, the artist works with found remnants of an economy built on small industries. Rusty machinery and stolen pizza-signs appear in the studio Hamilton shares with Linda Pedersen. The new studio set-up has also enabled him to focus on two-dimensional work, carried out at a desk.

Sensitivity and ingenuity saturate his sculptures. Equally abundant in his work on paper, ISSUES is pleased to add flowers, beautiful and lethal, to the bouquet of human behavior which is Henning's art.