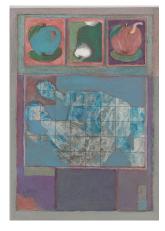

HENNING HAMILTON FRÅN A TILL B 02/06/22-02/07/22

OPENING: 02/06/2022 17.00-20.00

ISSUES presents twenty-four works on paper by Henning Hamilton. The artworks are assemblages of pages from a disassembled children's ABC book, found imagery, oil pastel, and pencil. Also in the gallery, a pavilion marquee is broken up, creating promenade along the works hung on the walls.

Henning Hamilton has had two previous shows at ISSUES, both exhibiting sculptures made from debris washed ashore on Kalvö island in the Gothenburg archipelago. Now, Henning has relocated to the hilly woodland landscapes of Östergötland county, where driftwood and broken fishing equipment is hard to come by. Instead, the artist works with found remnants of an economy built on small industries. Rusty machinery and stolen pizza-signs appear in the studio Hamilton shares with Linda Pedersen. The new studio set-up has also enabled him to focus on two-dimensional work, carried out at a desk.

Sensitivity and ingenuity saturate his sculptures. Equally abundant in his work on paper, ISSUES is pleased to add flowers, beautiful and lethal, to the bouquet of human behavior which is Henning's art.