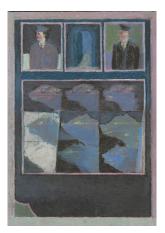

8-)

HENNING HAMILTON Humanistas, 2022 Oil pastel and paper collage on wood, artist's frame 24×17×2 cm

SEK 10.000

HENNING HAMILTON Bollingen Boys, 2022 Oil pastel and paper collage on wood, artist's frame 24×17×2 cm