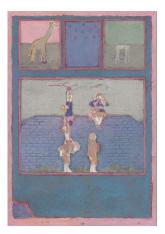

8-)

HENNING HAMILTON Humanistas, 2022 Oil pastel and paper collage on wood, artist's frame 24×17×2 cm

SEK 10.000

HENNING HAMILTON Bollingen Boys, 2022 Oil pastel and paper collage on wood, artist's frame 24×17×2 cm