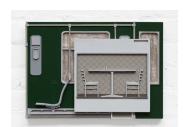

Adam Shiu-Yang Shaw Maxim's Composite MDF, Poplar Wood, Birch Wood, Acrylic Paint, Wood Filler 11.5 x 16.5 x 1 in. (29.5 x 41.5 x 3 cm)

Adam Shiu-Yang Shaw SkyTrain I, 2023 MDF, Poplar Wood, Birch Wood, Acrylic Paint, Wood Filler 16.5 x 11.5 x 1 in. (29.5 x 41.5 x 2.5 cm)