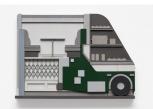

Adam Shiu-Yang Shaw SkyTrain II, 2023 MDF, Poplar Wood, Birch Wood, Acrylic Paint, Wood Filler 16.5 x 11.5 x 1 in. (29.5 x 41.5 x 2.5 cm)