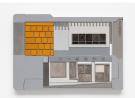

Happy HK Composite, 2023 MDF, Acrylic Paint, Wood Filler 11.5 x 16.5 x 1 in. (29.5 x 41.5 x 2.5 cm)

Adam Shiu-Yang Shaw