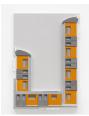

Adam Shiu-Yang Shaw Maxim's Composite MDF, Poplar Wood, Birch Wood, Acrylic Paint, Wood Filler 11.5 x 16.5 x 1 in. (29.5 x 41.5 x 3 cm)

Adam Shiu-Yang Shaw SkyTrain I, 2023 MDF, Poplar Wood, Birch Wood, Acrylic Paint, Wood Filler 16.5 x 11.5 x 1 in. (29.5 x 41.5 x 2.5 cm)