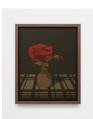

### Laeh Glenn

Rose, 2023 Oil on canvas, wood frame Framed: 21 1/8 x 17 1/4 in 53.7 x 43.8 cm (LG-P23-07)