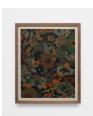

### Laeh Glenn

Stripes (Red), 2023 Oil on canvas, wood frame Framed: 21 1/8 x 17 1/4 in 53.7 x 43.8 cm (LG-P23-19)