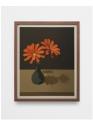

Laeh Glenn Gerbera (Orange), 2023 Oil on canvas, wood frame Framed: 21 1/4 x 17 1/4 in 54 x 43.8 cm (LG-P23-03)

Lach Glenn
Blue House, 2023
Oil on canvas, wood frame
Framed: 21 1/8 x 17 1/4 in
53.7 x 43.8 cm
(LG-P23-10)