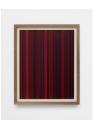

### Laeh Glenn

Stripes (Red), 2023 Oil on canvas, wood frame Framed: 21 1/8 x 17 1/4 in 53.7 x 43.8 cm (LG-P23-19)