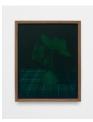

## Laeh Glenn

Orchid (Green), 2023 Oil on canvas, wood frame Framed: 21 1/8 x 17 1/4 in 53.7 x 43.8 cm (LG-P23-20)