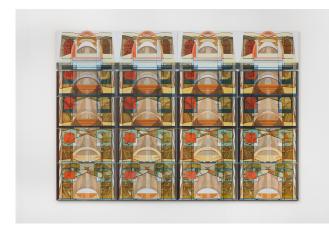

## Installation views credit line:

Installation view: Michael Andrew Page, *CLAUSTRUM* at Project Native Informant, London Courtesy of the artist and Project Native Informant, London

Michael Andrew Bivvy 25, 2024 Oil on linen  $86.5 \times 54 \times 3.5$  cm ( $34 \times 211/4 \times 13/8$  in) Courtesy of the artist and Project Native Informant, London