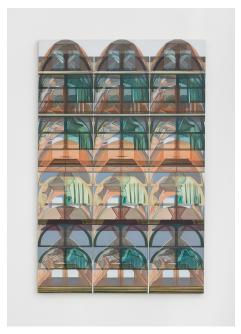

Michael Andrew Page Bivvy 23, 2024 Oil on linen, diptych

Each:  $150 \times 107.5 \times 3.5$  cm ( $59 \times 423/8 \times 13/8$  in) Total:  $300 \times 215 \times 3.5$  cm ( $118 \times 846/8 \times 13/8$  in) Courtesy of the artist and Project Native Informant,

London