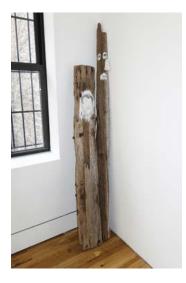

Win McCarthy Hard Enough, 2015 Plasticine, resin, inkjet printed acetate, lag bolts, hydrocal 15.5h x 61w x 2d in

Win McCarthy Brow Furrowed, 2015 Wood, paint, inkjet printed acetate, hydrocal 81h x 13w x 8.5d

## Off Vendome info@offvendome.de

Win McCarthy Absence of Others, 2015 Steel, polyvinyl plastic sheeting, transparency, glass, rag 85h x 73w x 24.5d in

Win McCarthy *To Contort Itself*, 2015 Plasticine, resin, inkjet printed acetate, lag bolts 63h x 15w x 2.5d in

## Off Vendome info@offvendome.de

Win McCarthy Diagrammatic, 2015 Plasticine, resin, inkjet printed acetate, lag bolts 61h x 15.5w x 2.25d in

Win McCarthy Dark Abyss of the Horizon, 2015 Plasticine, resin, mirror, inkjet printed acetate, wood, bricks, cinderblock, hydrocal, glass 98.5h x 78w x 34d in