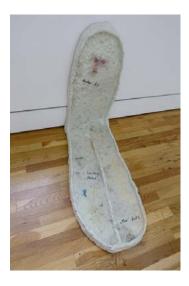

Win McCarthy Hard Enough, 2015 Plasticine, resin, inkjet printed acetate, lag bolts, hydrocal 15.5h x 61w x 2d in

Win McCarthy Brow Furrowed, 2015 Wood, paint, inkjet printed acetate, hydrocal 81h x 13w x 8.5d