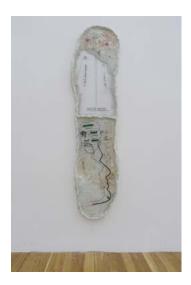

## Off Vendome info@offvendome.de

Win McCarthy Diagrammatic, 2015 Plasticine, resin, inkjet printed acetate, lag bolts 61h x 15.5w x 2.25d in

Win McCarthy Dark Abyss of the Horizon, 2015 Plasticine, resin, mirror, inkjet printed acetate, wood, bricks, cinderblock, hydrocal, glass 98.5h x 78w x 34d in