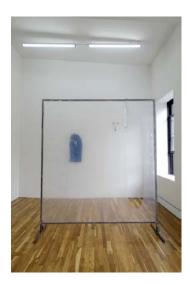

Win McCarthy Presence of a Stranger, 2015 Steel, polyvinyl plastic sheeting, transparency, glass, rag 78h x 73w x 1.25d in

Win McCarthy Self Portrait, 2015 Graphite, inkjet printed acetate, paper 15.5h x 13.5w x 1.25d in