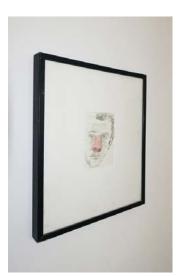

Win McCarthy Presence of a Stranger, 2015 Steel, polyvinyl plastic sheeting, transparency, glass, rag 78h x 73w x 1.25d in

Win McCarthy Self Portrait, 2015 Graphite, inkjet printed acetate, paper 15.5h x 13.5w x 1.25d in