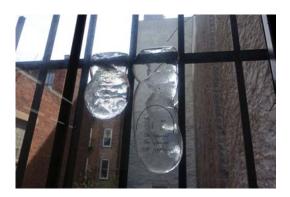

Win McCarthy The Stranger, 2015 Glass, inkjet printed acetate 7h x 3.5w x 3.5d 4h x 3.5w x 3.5d

Win McCarthy Another Fact, 2015 Plasticine, resin, inkjet printed acetate, lag bolts 30.5h x 16w x 36d in