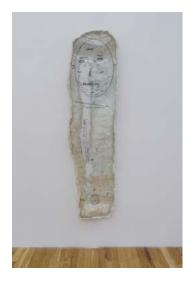

Win McCarthy Hard Enough, 2015 Plasticine, resin, inkjet printed acetate, lag bolts, hydrocal 15.5h x 61w x 2d in

Win McCarthy Brow Furrowed, 2015 Wood, paint, inkjet printed acetate, hydrocal 81h x 13w x 8.5d