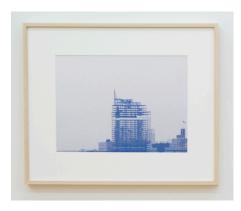

Wolfgang Breuer 2016 Folded leaves Dimensions variable

**Greg Colson**Jersey City, NJ, 1986, 2016
35 mm film negative
10 x 14 inches

Greg Colson
Walt Disney Concert Hall Construction,
Los Angeles, 2001, 2016
35 mm film negative
10 x 14 inches