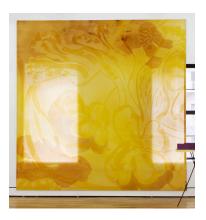

**Tim Eastman** *Untitled*, 2016
Formica, powder coated steel, rebar, wood 22 x 24 x 46.5 inches

**Matthew Lutz-Kinoy** *The Scented Compass*, 2016
Acrylic on unprimed canvas
129 x 129 inches