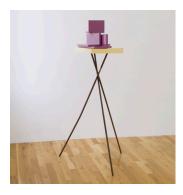

**Tim Eastman** *Untitled*, 2016
Formica, powder coated steel, rebar, wood 22 x 24 x 53 inches

Allison Katz
El Morroco (Inside), 2016
Oil and acrylic on canvas
47 1/8 x 23 1/2 inches

Yannic Joray
Untitled, 2016
Glazed ceramics, olive oil, wick
7 x 11 x 5 and 7 x 7 x 4.75 inches