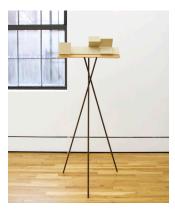

**Tim Eastman** *Untitled*, 2016
Formica, powder coated steel, rebar, wood 22 x 24 x 53 inches

Allison Katz
El Morroco (Inside), 2016
Oil and acrylic on canvas
47 1/8 x 23 1/2 inches

Yannic Joray
Untitled, 2016
Glazed ceramics, olive oil, wick
7 x 11 x 5 and 7 x 7 x 4.75 inches