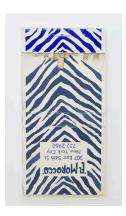

**Tim Eastman** *Untitled*, 2016
Formica, powder coated steel, rebar, wood 22 x 24 x 53 inches

Allison Katz
El Morroco (Inside), 2016
Oil and acrylic on canvas
47 1/8 x 23 1/2 inches

Yannic Joray
Untitled, 2016
Glazed ceramics, olive oil, wick
7 x 11 x 5 and 7 x 7 x 4.75 inches