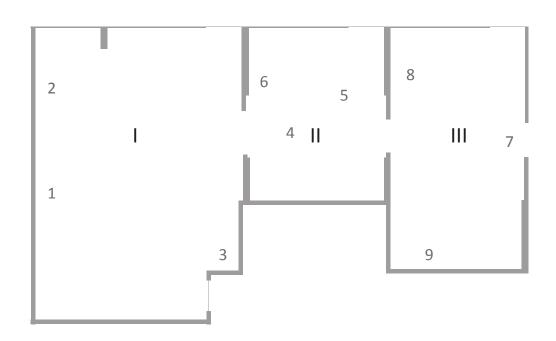

## Loucia Carlier *Dimanche*

Opening: Sunday, September  $25^{th}$  2022, 4-8 pm Exhibition: September  $26^{th}$  – November  $4^{th}$  2022

Opening Hours: Saturdays, 2 – 5 pm or by appointment

- I
- 1 | *Un dimanche sur la terre,* 2022 fabric, paint, straw, wood 240 x 610 x 30 cm
- 2 | Sick Sad World (I), 2022 plexiglass, 3d printed objects, plasticine, wood, plaster, foam, straw, papier-mâché 36 x 30 x 14 cm
- 3 | Sick Sad World (II), 2022 plexiglass, 3d printed objects, plasticine, wood, plaster, foam, straw, papier-mâché 36 x 30 x 14 cm

- Ш
- 4 | Praxis of Misfortune (I), 2022 ceramics, wood, fabrics 240 x 50 x 50 cm
- 5 | Praxis of Misfortune (I), 2022 ceramics, wood, fabrics 240 x 50 x 50 cm
- 6 | Castle in the Sky, 2022 ceramics, paper 26 x 12 x 2 cm

## Ш

- 7 | *Un dimanche sur la terre,* 2022 fabric, paint, straw, wood 240 x 440 x 60 cm
- 8 | Sick Sad World (III), 2022 plexiglass, 3d printed objects, plasticine, wood, plaster, foam, straw, papier-mâché 36 x 30 x 14 cm
- 9 | Sick Sad World (IV), 2022 plexiglass, 3d printed objects, plasticine, wood, plaster, foam, straw, papier-mâché 36 x 30 x 14 cm