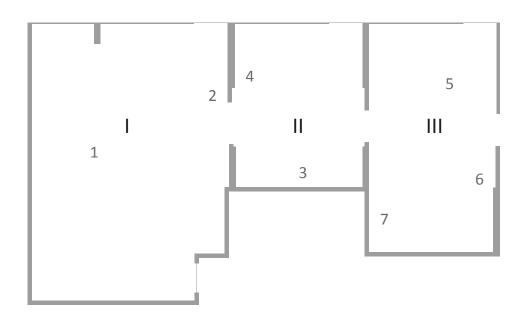

ī

1 | A fly on a speaker's nose, 2023 wooden board, fabric, acoustic foam, shoes, sand, root, headset microphone, text on paper, steel, nails, staples, text 400 x 160 x 80 cm

2 | Hosteling, 2023 print on paper 42.7 x 28.5 cm П

3 | Come-on, 2023 aluminium, bait 35 x 29 x 15 cm

4 | Wachtelei, 2023 print on paper 42.7 x 28.5 cm Ш

5 | Empty vessel of representation, 2023 glass, napkins, textile hardener dimensions variable

6 | Cowawarding, 2023 print on paper 42.7 x 28.5 cm

7 | Herauskristallisieren, 2023 print on paper 42.7 x 28.5 cm