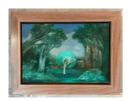

Erwin Stolz

Young man with Swan, c. 1938
indian ink and pencil/paper
8 1/4 x 6 3/4 in
21 x 17 cm
(ES001)

Brook Hsu
Tree In A Landscape, 2023
Oil on panel
5 1/2 x 8 in
14 x 20.3 cm
(BH001)

**Ull Hohn** *Landscape*, 1992 - 1993
Oil on canvas
14 x 11 in
35.7 x 27.8 cm
(UH01)