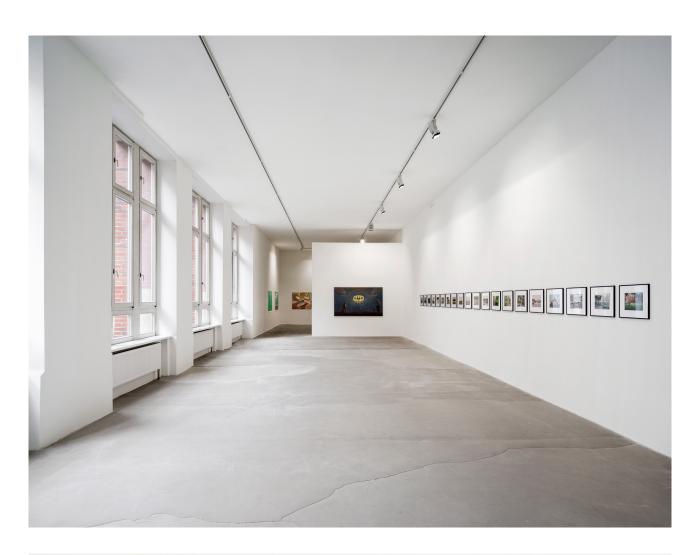

## **EXHIBITION VIEWS**

Ohne Titel, 1985, gouache, oil paint, acrylic on card paper, 110  $\times$  160 cm

 $\textit{Widerstand (27.8.86 III)}, 1986, gouache, oil paint, acrylic on card paper, 110 \times 160 \text{ cm}$ 

 $\textit{Maler-Bild (Gr\"un)}, 1988, Oil on canvas, <math display="inline">200 \times 120 \times 3 \text{ cm}$ 

 $\textit{Public Space - Private View}, 1996, 140 \text{ c-prints in artist frames, each } 44 \times 39 \times 2 \text{ cm, unique}$ 

 $\textit{Public Space - Private View}, 1996, 140 \text{ c-prints in artist frames, each } 44 \times 39 \times 2 \text{ cm, unique}$ 

 $\textit{Public Space - Private View}, 1996, 140 \text{ c-prints in artist frames, each } 44 \times 39 \times 2 \text{ cm, unique}$ 