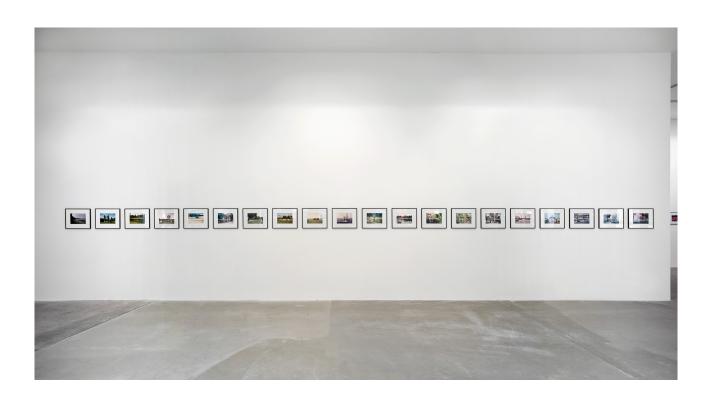

 $\textit{Maler-Bild (Gr\"un)}, 1988, Oil on canvas, <math display="inline">200 \times 120 \times 3 \text{ cm}$ 

 $\textit{Public Space - Private View}, 1996, 140 \text{ c-prints in artist frames, each } 44 \times 39 \times 2 \text{ cm, unique}$ 

 $\textit{Public Space - Private View}, 1996, 140 \text{ c-prints in artist frames, each } 44 \times 39 \times 2 \text{ cm, unique}$ 

 $\textit{Public Space - Private View}, 1996, 140 \text{ c-prints in artist frames, each } 44 \times 39 \times 2 \text{ cm, unique}$ 