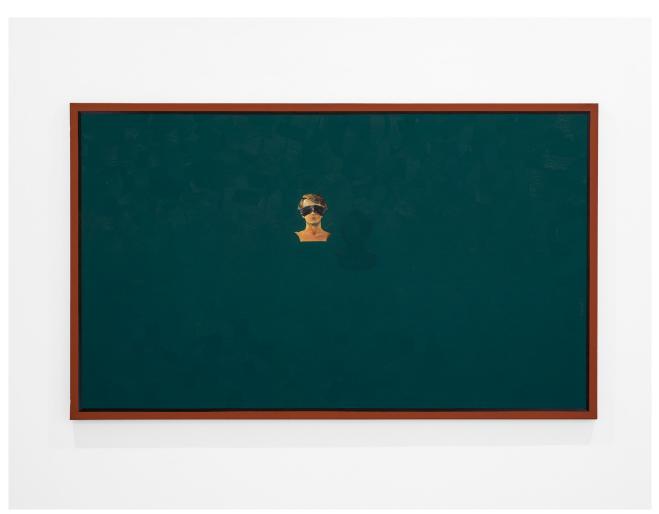

## **EXHIBITION VIEWS**

Ohne Titel, 1985, gouache, oil paint, acrylic on card paper, 110  $\times$  160 cm

 $\textit{Widerstand (27.8.86 III)}, 1986, gouache, oil paint, acrylic on card paper, 110 \times 160 \text{ cm}$ 