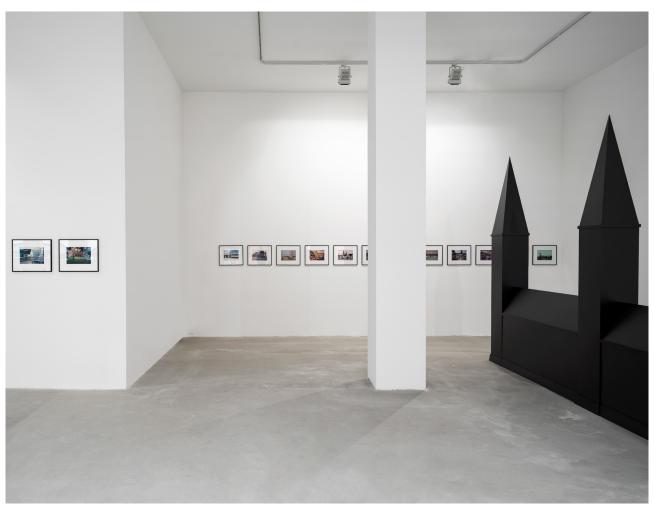

 $\textit{Maler-Bild (Gr\"un)}, 1988, Oil on canvas, <math display="inline">200 \times 120 \times 3 \text{ cm}$ 

 $\textit{Public Space - Private View}, 1996, 140 \text{ c-prints in artist frames, each } 44 \times 39 \times 2 \text{ cm, unique}$ 

 $\textit{Public Space - Private View}, 1996, 140 \text{ c-prints in artist frames, each } 44 \times 39 \times 2 \text{ cm, unique}$ 

 $\textit{Public Space - Private View}, 1996, 140 \text{ c-prints in artist frames, each } 44 \times 39 \times 2 \text{ cm, unique}$ 

Bau-Bild Kloster, 1988, Paint on wood,  $326\times246\times246$  cm

 $\textit{Maler-Bild 21 (Der Bildhauer)}, 1988, Oil on canvas, 120 <math display="inline">\times$  200  $\times$  2 cm