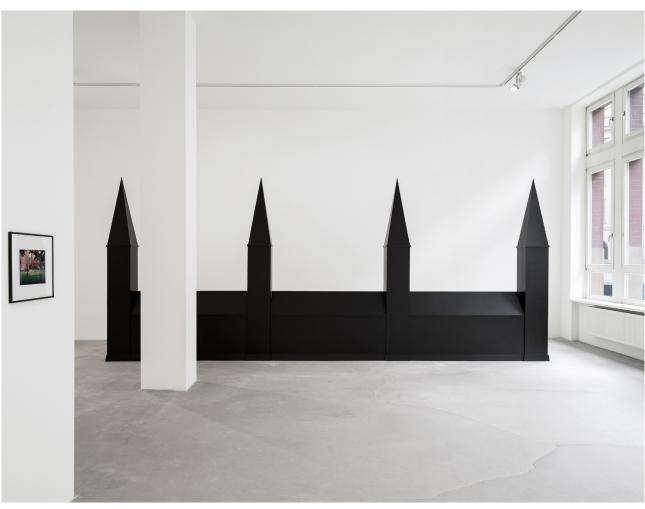

Bau-Bild Kloster, 1988, Paint on wood,  $326\times246\times246$  cm

 $\textit{Maler-Bild 21 (Der Bildhauer)}, 1988, Oil on canvas, 120 <math display="inline">\times$  200  $\times$  2 cm