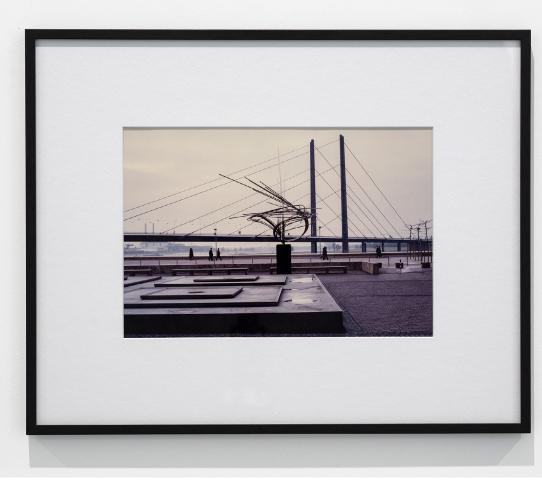

 $\textit{Maler-Bild (Gr\"un)}, 1988, Oil on canvas, <math display="inline">200 \times 120 \times 3 \text{ cm}$ 

 $\textit{Public Space - Private View}, 1996, 140 \text{ c-prints in artist frames, each } 44 \times 39 \times 2 \text{ cm, unique}$ 

 $\textit{Public Space - Private View}, 1996, 140 \text{ c-prints in artist frames, each } 44 \times 39 \times 2 \text{ cm, unique}$ 

 $\textit{Public Space - Private View}, 1996, 140 \text{ c-prints in artist frames, each } 44 \times 39 \times 2 \text{ cm, unique}$ 