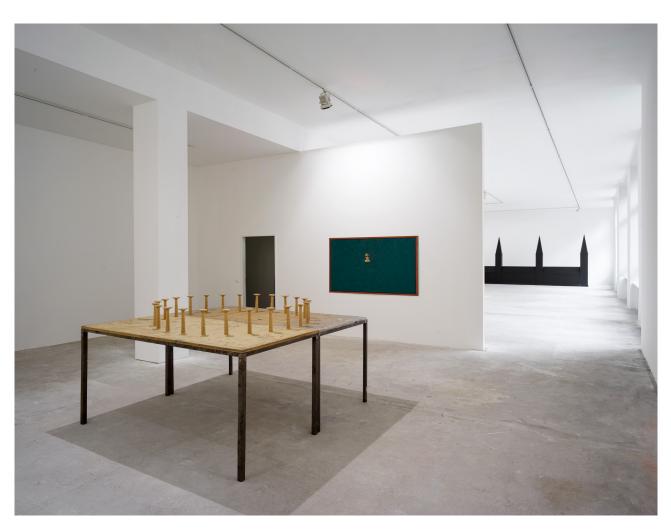

Bau-Bild Kloster, 1988, Paint on wood,  $326\times246\times246$  cm

 $\textit{Maler-Bild 21 (Der Bildhauer)}, 1988, Oil on canvas, 120 <math display="inline">\times$  200  $\times$  2 cm