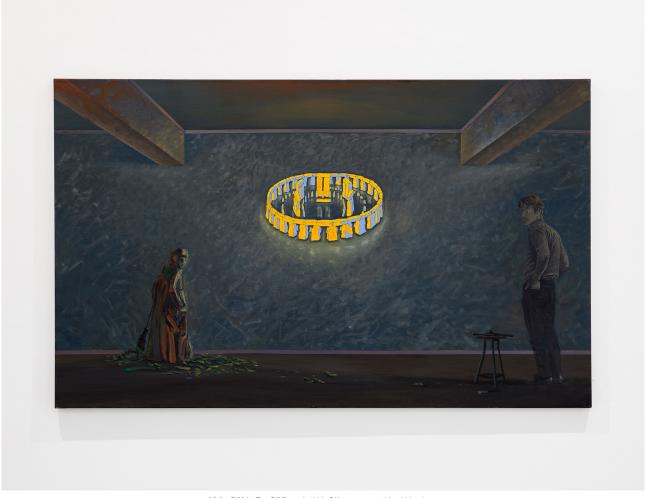

 $\textit{Maler-Bild (Gr\"un)}, 1988, Oil on canvas, <math display="inline">200 \times 120 \times 3 \text{ cm}$ 

 $\textit{Public Space - Private View}, 1996, 140 \text{ c-prints in artist frames, each } 44 \times 39 \times 2 \text{ cm, unique}$ 