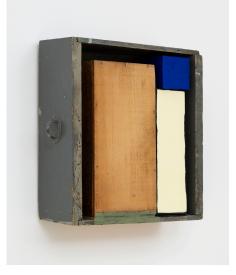

Nancy Shaver Blue Face Box 2023 Wooden box, wooden blocks, Flashe acrylic. 31 X 51 X 14 CM

© Nancy Shaver Courtesy of MAMOTH, London UK Image by Damian Griffiths

Nancy Shaver Light in Drawer, 2023 Wooden drawers, cardboard boxes, Paper Flashe acrylic. 30.5 X 33.5 X 11.7 CM

© Nancy Shaver Courtesy of MAMOTH, London, UK Image by Damian Griffiths.

Captions List

Sherman Sam Play that funk music right, 2022 Oil on wooden panels 61.6 x 46.8 CM

© Sherman Sam Courtesy of MAMOTH, London, UK Image by Damian Griffiths