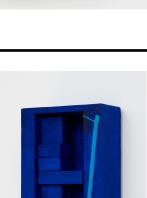

Nancy Shaver Blue Face Box 2023 Wooden box, wooden blocks, Flashe acrylic. 31 X 51 X 14 CM

© Nancy Shaver Courtesy of MAMOTH, London UK Image by Damian Griffiths

Nancy Shaver Light in Drawer, 2023 Wooden drawers, cardboard boxes, Paper Flashe acrylic. 30.5 X 33.5 X 11.7 CM