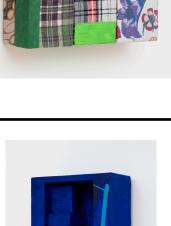

## Captions List

Nancy Shaver Assorted Fabrics, 2023 Wooden blocks, dress fabric, African fabric, Baltik, flannel, paper, Flashe Acrylic. 27 X 26.5 X 8.5 CM

© Nancy Shaver Courtesy of MAMOTH, London UK Image by Damian Griffiths

Nancy Shaver Blue Face Box 2023 Wooden box, wooden blocks, Flashe acrylic. 31 X 51 X 14 CM

© Nancy Shaver Courtesy of MAMOTH, London UK Image by Damian Griffiths

Nancy Shaver Light in Drawer, 2023 Wooden drawers, cardboard boxes, Paper Flashe acrylic. 30.5 X 33.5 X 11.7 CM