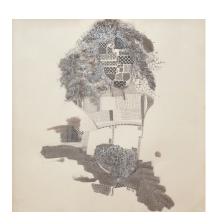

Bribes de corps (Body Bits), 1973 51 1/2 x 51 inches (130.8 x 129.5 cm) Ink and oil on linen Private collection

Bribes de corps (Body Bits), 1973 60 x 60 inches (152.4 x 152.4 cm) Oil on linen Collection of Viveca Paulin-Ferrell and Will Ferrell