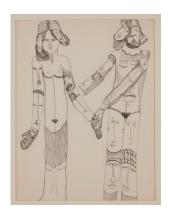

Baiser volé (Stolen Kiss), 1971 9 1/2 x 13 inches (24.1 x 33 cm) Ink on Paper Private collection

Untitled, 1971 12 1/2 x 9 1/2 inches (31.7 x 24.1 cm) Ink on paper Private collection

*Paul*, 1971 13 3/4 x 10 1/2 inches (34.9 x 26.6 cm) Ink on paper Private collection