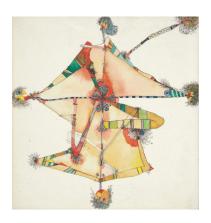

Erotic Composition, 1967–70 13 1/2 x 18 7/8 inches (34.3 x 47.9 cm) Ink and pencil on paper Courtesy of Barjeel Art Foundation, Sharjah. Photographed by Capital D

Moi et moi corde raide (Me and My Tightrope), 1971  $10 \times 13 \ 1/2$  inches ( $25.4 \times 34.3$  cm) Ink on paper Private collection