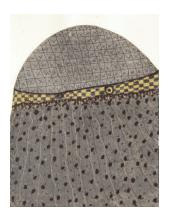

Untitled, 2001 5 1/2 x 4 1/4 inches (13.9 x 10.8 cm) Ink on paper Private collection

The First, 1970
54 x 19 x 12 inches (137.1 x 48.2 x 30.5 cm)
(kaftan)
Thread on fabric with accompanying wood mannequin with foam
Private collection

Foule (Crowd), 1970 (kaftan), 1985 (mannequin)
54 x 19 x 12 inches (137.1 x 48.2 x 30.5 cm) (kaftan)
Thread on fabric with accompanying wood mannequin with foam
Hammer Museum, Los Angeles. Purchased through the Board of Overseers Acquisition Fund.