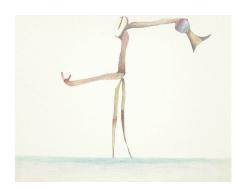

Self-Portrait (Bribes de corps) (Self-Portrait (Body Bits)), 1971 14 x 10 inches (35.5 x 25.4 cm) Ink on paper Private collection

Upside Down, 1971 9 1/2 x 13 inches (24.1 x 33 cm) Ink on paper Private collection