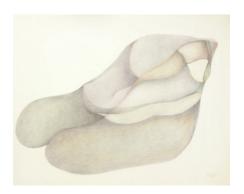

Bribes de corps (Body Bits), 1973 51 1/2 x 51 inches (130.8 x 129.5 cm) Ink and oil on linen Private collection

Bribes de corps (Body Bits), 1973 60 x 60 inches (152.4 x 152.4 cm) Oil on linen Collection of Viveca Paulin-Ferrell and Will Ferrell