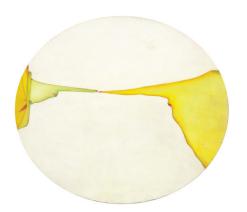

Creature de reve (Dream Creature), 1978 19  $1/2 \times 23 \ 1/2$  inches (49.5 x 59.7 cm) Oil on linen Private collection

Untitled, 1978
9 1/2 x 13 1/2 inches (24.1 x 34.3 cm)
Color pencil on paper
Private collection