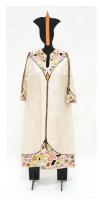

Untitled, 2001 5 1/2 x 4 1/4 inches (13.9 x 10.8 cm) Ink on paper Private collection

The First, 1970
54 x 19 x 12 inches (137.1 x 48.2 x 30.5 cm)
(kaftan)
Thread on fabric with accompanying wood mannequin with foam
Private collection