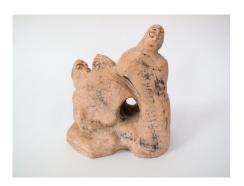

Figurine, 1983 14 x 8 x 5 inches (35.5 x 20.3 x 12.7 cm) Clay Private collection

Figurine, 1983 12 x 9 x 4 inches (30.5 x 22.8 x 10.1 cm) Clay and acrylic paint Private collection

Figurine, 1983 13 x 6 x 3 inches (33 x 15.2 x 7.6 cm) Clay and acrylic paint Private collection