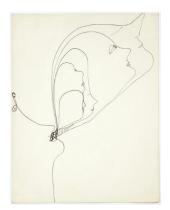

Erotic Composition, 1967–70 13 1/2 x 18 7/8 inches (34.3 x 47.9 cm) Ink and pencil on paper Courtesy of Barjeel Art Foundation, Sharjah. Photographed by Capital D

Moi et moi corde raide (Me and My Tightrope), 1971  $10 \times 13 \ 1/2$  inches ( $25.4 \times 34.3$  cm) Ink on paper Private collection