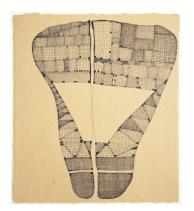

Self-Portrait (Bribes de corps) (Self-Portrait (Body Bits)), 1971 14 x 10 inches (35.5 x 25.4 cm) Ink on paper Private collection

Upside Down, 1971 9 1/2 x 13 inches (24.1 x 33 cm) Ink on paper Private collection