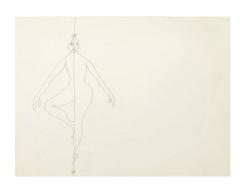

Self-Portrait (Bribes de corps) (Self-Portrait (Body Bits)), 1971 14 x 10 inches (35.5 x 25.4 cm) Ink on paper Private collection

Upside Down, 1971 9 1/2 x 13 inches (24.1 x 33 cm) Ink on paper Private collection