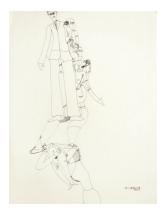

Mustafa, poids et haltères (Mustafa, Weights and Dumbbells), 1970
12 1/2 x 9 1/2 inches (31.7 x 24.1 cm)
Ink on paper
Private collection

Parenthèse 2 (Parenthesis 2), 1971 9 1/2 x 13 inches (24 x 33 cm) Ink on paper Private collection