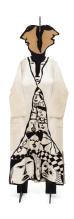

Foule (Crowd), 1970 (kaftan), 1985 (mannequin)
54 x 19 x 12 inches (137.1 x 48.2 x 30.5 cm) (kaftan)
Thread on fabric with accompanying wood mannequin with foam
Hammer Museum, Los Angeles. Purchased through the Board of Overseers Acquisition Fund.