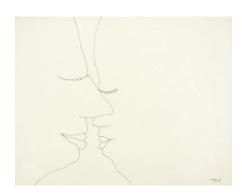

Baiser volé (Stolen Kiss), 1971 9 1/2 x 13 inches (24.1 x 33 cm) Ink on Paper Private collection

Untitled, 1971 12 1/2 x 9 1/2 inches (31.7 x 24.1 cm) Ink on paper Private collection

*Paul*, 1971 13 3/4 x 10 1/2 inches (34.9 x 26.6 cm) Ink on paper Private collection