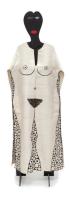

Foule (Crowd), 1970 (kaftan), 1985 (mannequin)
54 x 19 x 12 inches (137.1 x 48.2 x 30.5 cm) (kaftan)
Thread on fabric with accompanying wood mannequin with foam
Hammer Museum, Los Angeles. Purchased through the Board of Overseers Acquisition Fund.