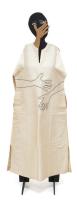

Tendresse (Tenderness), 1975 (kaftan), 1985 (mannequin)
54 x 19 x 12 inches (137.1 x 48.2 x 30.5 cm) (kaftan)
Thread on fabric with accompanying wood mannequin with foam
Private collection

Figurine, 1983
12 x 11 x 5 inches (30.5 x 27.9 x 12.7 cm)
Clay
Private collection