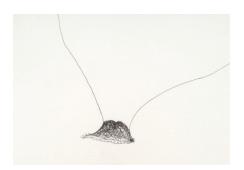

Self-Portrait (Bribes de corps) (Self-Portrait (Body Bits)), 1971 14 x 10 inches (35.5 x 25.4 cm) Ink on paper Private collection

Upside Down, 1971 9 1/2 x 13 inches (24.1 x 33 cm) Ink on paper Private collection