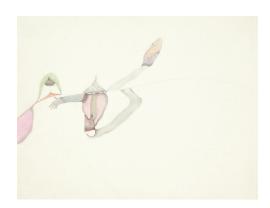

Baiser volé (Stolen Kiss), 1971 9 1/2 x 13 inches (24.1 x 33 cm) Ink on Paper Private collection

Untitled, 1971 12 1/2 x 9 1/2 inches (31.7 x 24.1 cm) Ink on paper Private collection

*Paul*, 1971 13 3/4 x 10 1/2 inches (34.9 x 26.6 cm) Ink on paper Private collection