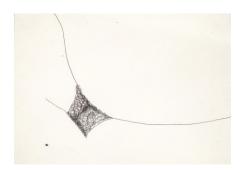

Baiser volé (Stolen Kiss), 1971 9 1/2 x 13 inches (24.1 x 33 cm) Ink on Paper Private collection

Untitled, 1971 12 1/2 x 9 1/2 inches (31.7 x 24.1 cm) Ink on paper Private collection

*Paul*, 1971 13 3/4 x 10 1/2 inches (34.9 x 26.6 cm) Ink on paper Private collection