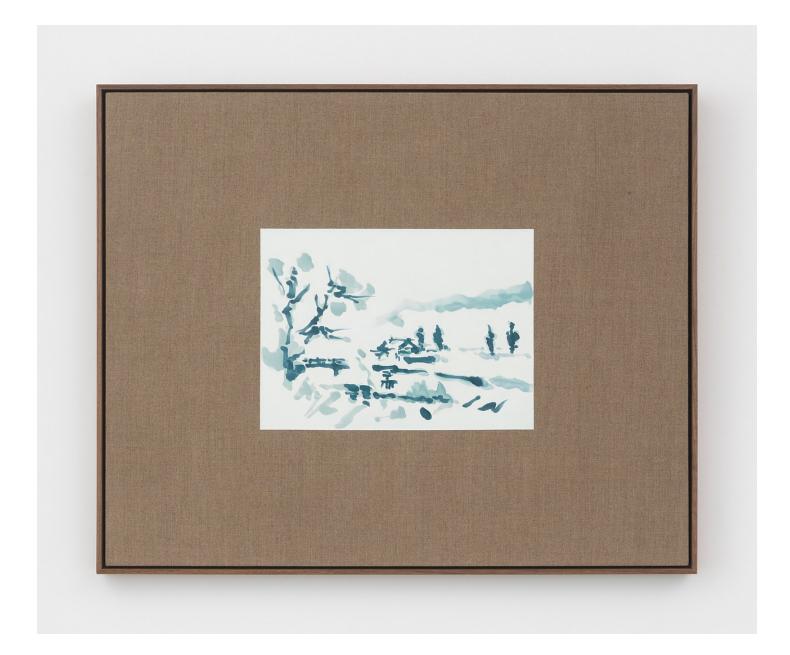

Mika Horibuchi *A Bridge Crossing Tōjō River in Watercolor*, 2023 Oil on linen 42 x 55 in (106.7 x 139.7 cm)

Mika Horibuchi *Watercolor of A Bridge Crossing Tōjō River (Album)*, 2023 Oil on linen 16 x 12 in (40.6 x 30.5 cm)