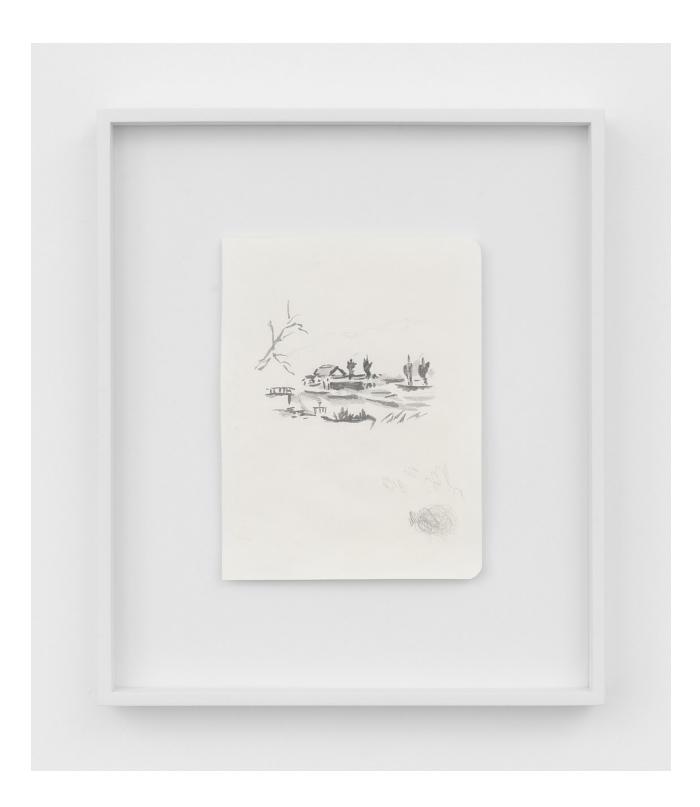

Mika Horibuchi *Marker Sketch for "A Bridge Crossing Tōjō River*", 2023 Marker on paper 9 x 6 in (22.9 x 16.5 cm) Framed: 15 <sup>1</sup>/<sub>4</sub> x 13 in (38.7 x 33 cm)

Mika Horibuchi *Pencil Sketch for "A Bridge Crossing Tōjō River", first,* 2023 Pencil on paper 9 x 6 <sup>1</sup>/<sub>2</sub> in (22.9 x 16.5 cm) Framed: 15 <sup>1</sup>/<sub>4</sub> x 13 in (38.7 x 33 cm)

Mika Horibuchi *Pencil Sketch for "A Bridge Crossing Tōjō River", second,* 2023 Pencil on paper 9 x 6 ½ in (22.9 x 16.5 cm) Framed: 15 ¼ x 13 in (38.7 x 33 cm)

Mika Horibuchi *Pen and Pencil Sketch for "A Bridge Crossing Tōjō River"*, 2023 Marker and pencil on paper 11 x 8 ½ in (27.9 x 21.6 cm) Framed: 17 ¼ x 14 ½ in (43.8 x 35.6 cm)