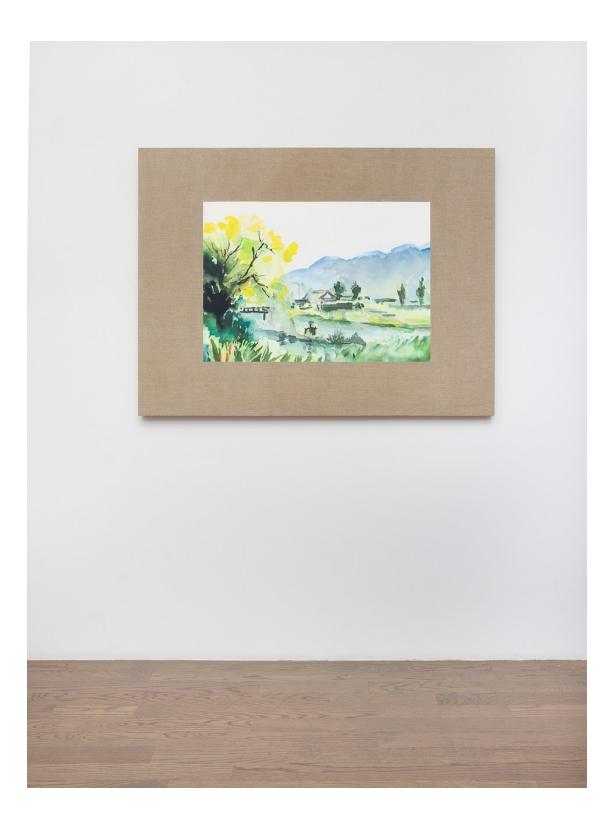

Mika Horibuchi *A Bridge Crossing Tōjō River in Watercolor*, 2023 Oil on linen 42 x 55 in (106.7 x 139.7 cm)

Mika Horibuchi *Watercolor of A Bridge Crossing Tōjō River (Album)*, 2023 Oil on linen 16 x 12 in (40.6 x 30.5 cm)