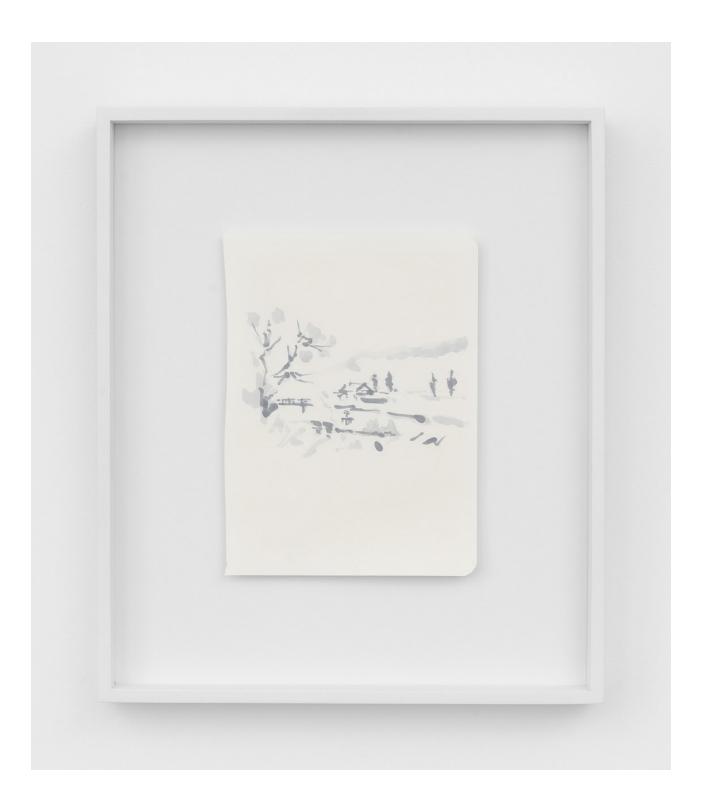

Mika Horibuchi *Marker Sketch for "A Bridge Crossing Tōjō River*", 2023 Marker on paper 9 x 6 in (22.9 x 16.5 cm) Framed: 15 <sup>1</sup>/<sub>4</sub> x 13 in (38.7 x 33 cm)

Mika Horibuchi *Pencil Sketch for "A Bridge Crossing Tōjō River", first,* 2023 Pencil on paper 9 x 6 <sup>1</sup>/<sub>2</sub> in (22.9 x 16.5 cm) Framed: 15 <sup>1</sup>/<sub>4</sub> x 13 in (38.7 x 33 cm)