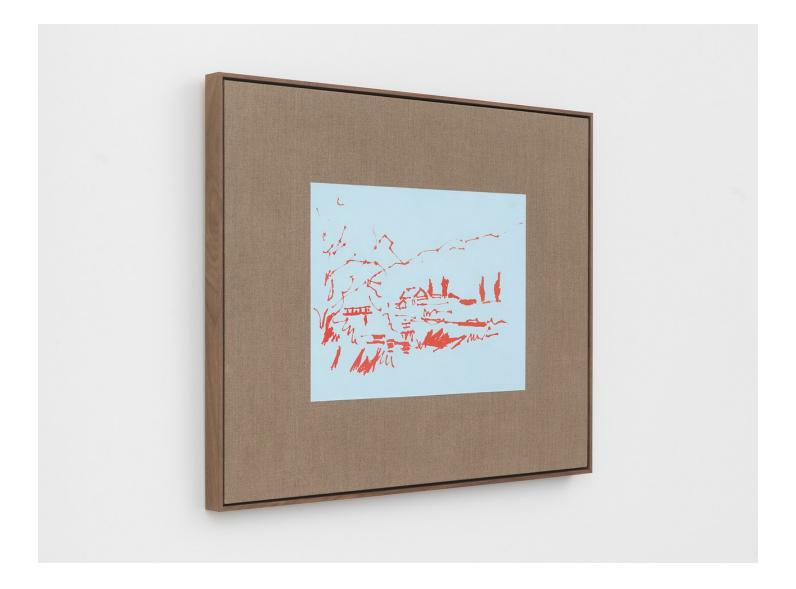

Mika Horibuchi *A Bridge Crossing Tōjō River in Brush Pen*, 2023 Oil on linen with painted wood frame 26 x 32 in (66 x 81.3 cm) Framed: 27 x 33 x 1 5/8 in (68.6 x 83.8 x 4.1 cm)

Mika Horibuchi *A Bridge Crossing Tōjō River in Brush Pen*, 2023 Oil on linen with painted wood frame 26 x 32 in (66 x 81.3 cm) Framed: 27 x 33 x 1 5/8 in (68.6 x 83.8 x 4.1 cm)