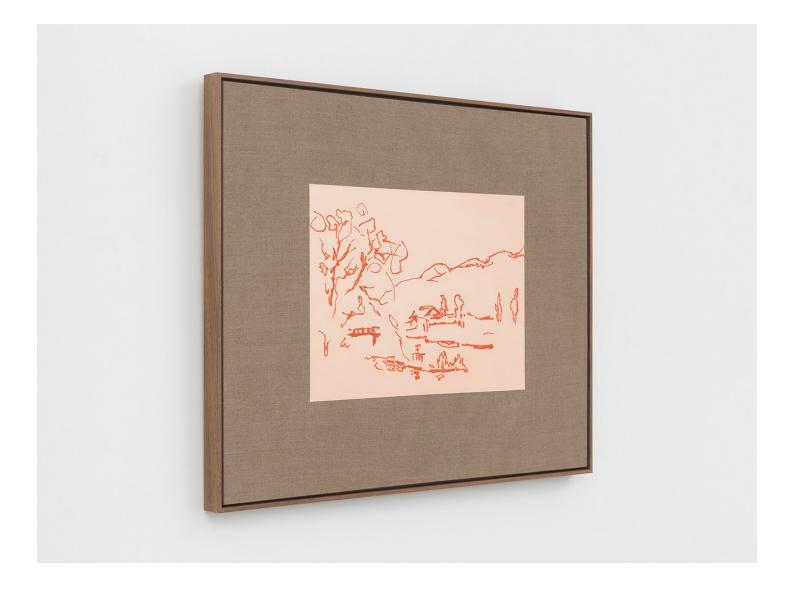

Mika Horibuchi *A Bridge Crossing Tōjō River in Pen*, 2023 Oil on linen with painted wood frame 26 x 32 in (66 x 81.3 cm) Framed: 27 x 33 x 1 5/8 in (68.6 x 83.8 x 4.1 cm)

Mika Horibuchi *A Bridge Crossing Tōjō River in Pen*, 2023 Oil on linen with painted wood frame 26 x 32 in (66 x 81.3 cm) Framed: 27 x 33 x 1 5/8 in (68.6 x 83.8 x 4.1 cm)