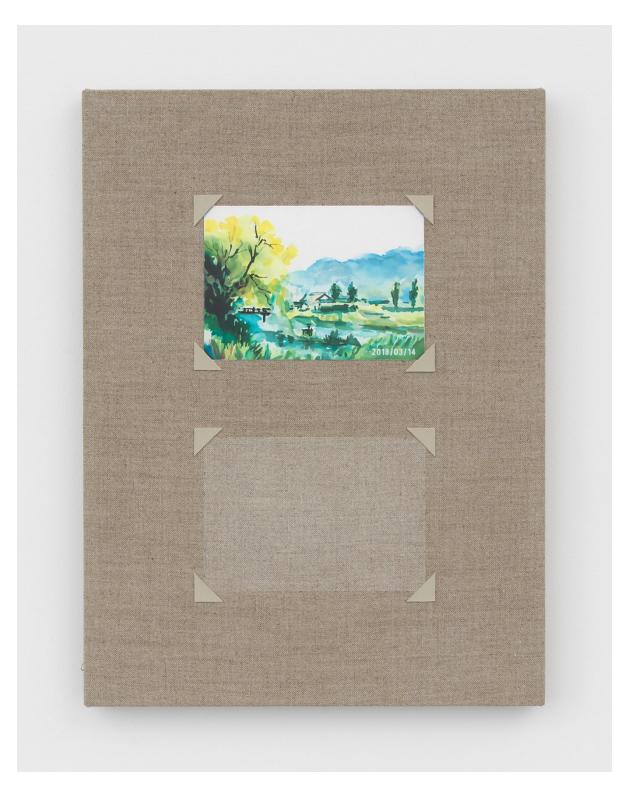

Mika Horibuchi *A Bridge Crossing Tōjō River in Watercolor*, 2023 Oil on linen 42 x 55 in (106.7 x 139.7 cm)

Mika Horibuchi *Watercolor of A Bridge Crossing Tōjō River (Album)*, 2023 Oil on linen 16 x 12 in (40.6 x 30.5 cm)