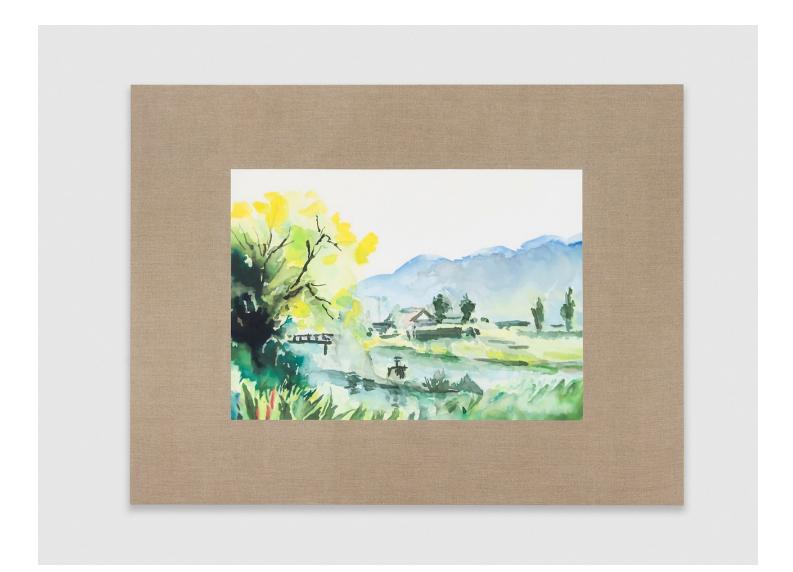

Mika Horibuchi *A Bridge Crossing Tōjō River in Watercolor*, 2023 Oil on linen 42 x 55 in (106.7 x 139.7 cm)

Mika Horibuchi *Watercolor of A Bridge Crossing Tōjō River (Album)*, 2023 Oil on linen 16 x 12 in (40.6 x 30.5 cm)