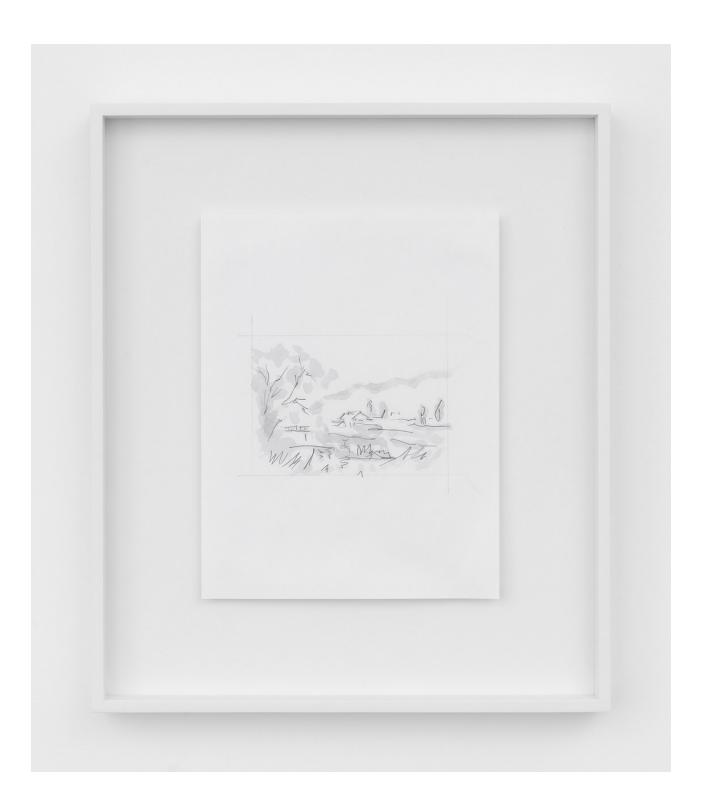

Mika Horibuchi *Pencil Sketch for "A Bridge Crossing Tōjō River", second,* 2023 Pencil on paper 9 x 6 ½ in (22.9 x 16.5 cm) Framed: 15 ¼ x 13 in (38.7 x 33 cm)

Mika Horibuchi *Pen and Pencil Sketch for "A Bridge Crossing Tōjō River"*, 2023 Marker and pencil on paper 11 x 8 ½ in (27.9 x 21.6 cm) Framed: 17 ¼ x 14 ½ in (43.8 x 35.6 cm)