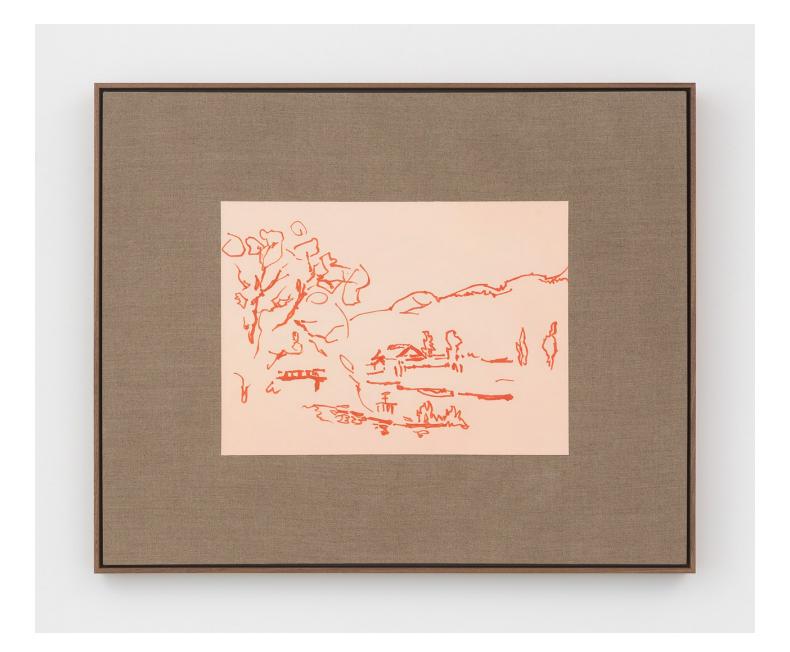

Mika Horibuchi *A Bridge Crossing Tōjō River in Pen*, 2023 Oil on linen with painted wood frame 26 x 32 in (66 x 81.3 cm) Framed: 27 x 33 x 1 5/8 in (68.6 x 83.8 x 4.1 cm)

Mika Horibuchi *A Bridge Crossing Tōjō River in Pen*, 2023 Oil on linen with painted wood frame 26 x 32 in (66 x 81.3 cm) Framed: 27 x 33 x 1 5/8 in (68.6 x 83.8 x 4.1 cm)