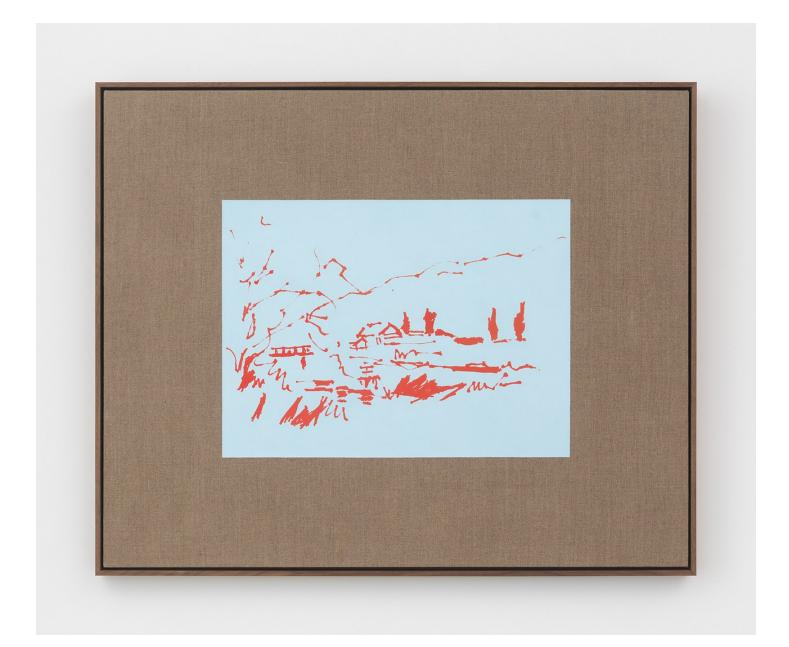

Mika Horibuchi *A Bridge Crossing Tōjō River in Brush Pen*, 2023 Oil on linen with painted wood frame 26 x 32 in (66 x 81.3 cm) Framed: 27 x 33 x 1 5/8 in (68.6 x 83.8 x 4.1 cm)

Mika Horibuchi *A Bridge Crossing Tōjō River in Brush Pen*, 2023 Oil on linen with painted wood frame 26 x 32 in (66 x 81.3 cm) Framed: 27 x 33 x 1 5/8 in (68.6 x 83.8 x 4.1 cm)