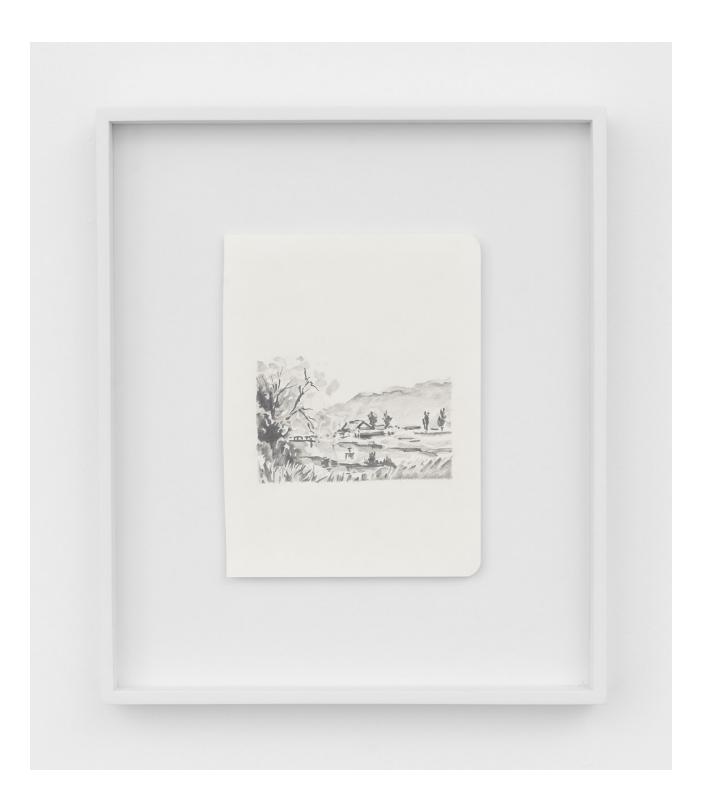

Mika Horibuchi *Pencil Sketch for "A Bridge Crossing Tōjō River", second,* 2023 Pencil on paper 9 x 6 ½ in (22.9 x 16.5 cm) Framed: 15 ¼ x 13 in (38.7 x 33 cm)

Mika Horibuchi *Pen and Pencil Sketch for "A Bridge Crossing Tōjō River"*, 2023 Marker and pencil on paper 11 x 8 ½ in (27.9 x 21.6 cm) Framed: 17 ¼ x 14 ½ in (43.8 x 35.6 cm)