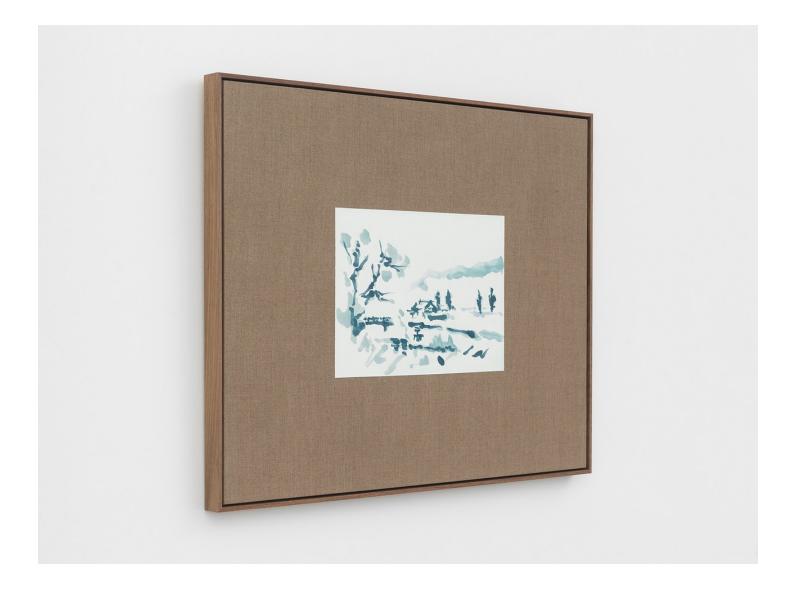

Mika Horibuchi *A Bridge Crossing Tōjō River in Watercolor*, 2023 Oil on linen 42 x 55 in (106.7 x 139.7 cm)

Mika Horibuchi *Watercolor of A Bridge Crossing Tōjō River (Album)*, 2023 Oil on linen 16 x 12 in (40.6 x 30.5 cm)