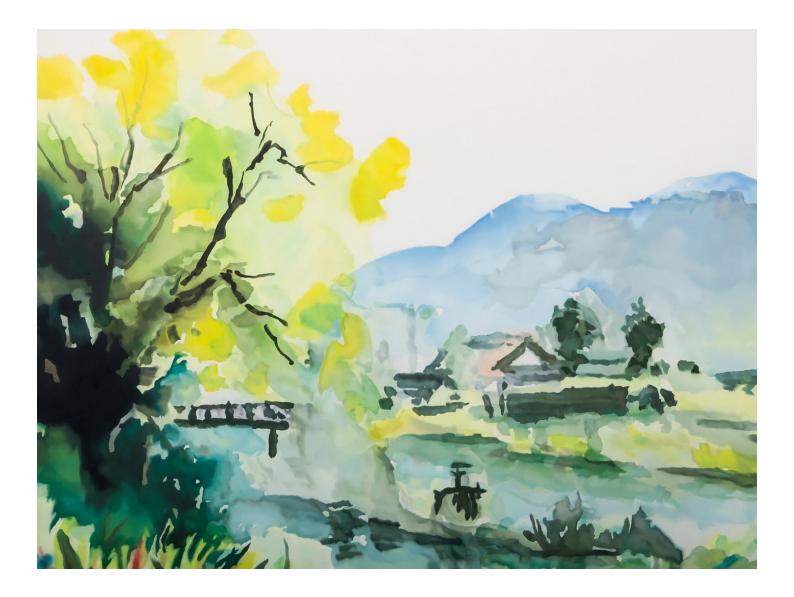

Mika Horibuchi *A Bridge Crossing Tōjō River in Watercolor*, 2023 Oil on linen 42 x 55 in (106.7 x 139.7 cm)

Mika Horibuchi *Watercolor of A Bridge Crossing Tōjō River (Album)*, 2023 Oil on linen 16 x 12 in (40.6 x 30.5 cm)