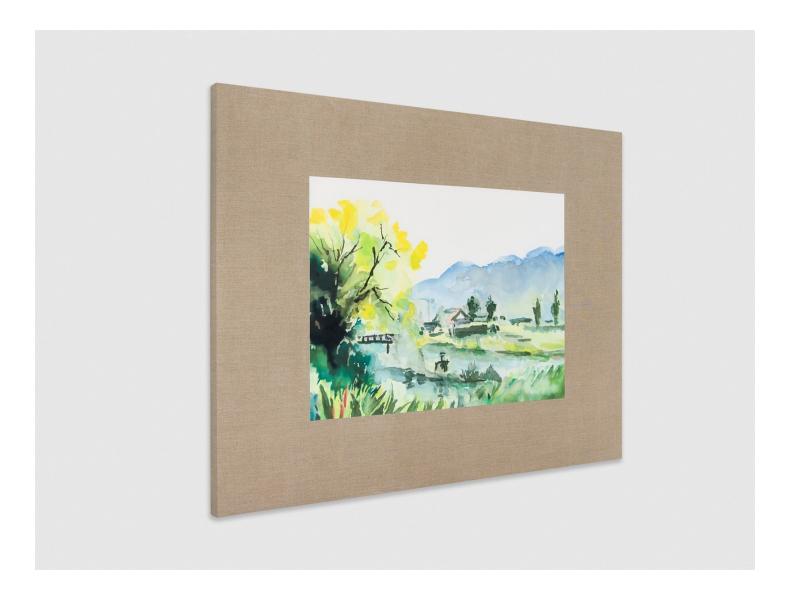

Mika Horibuchi *A Bridge Crossing Tōjō River in Watercolor*, 2023 Oil on linen 42 x 55 in (106.7 x 139.7 cm)

Mika Horibuchi *Watercolor of A Bridge Crossing Tōjō River (Album)*, 2023 Oil on linen 16 x 12 in (40.6 x 30.5 cm)