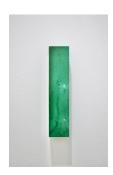

Glue Painting (MacBook)
2024
Apple-ware packaging, PVC cement.
33 x 24 x 7 cm

Glue Painting (AirPods #1) 2024 Apple-ware packaging, PVC cement. 10 x 10 x 4 cm

Glue Painting (Keyboard #1) 2024
Apple-ware packaging, PVC cement. 46 x 14 x 5 cm