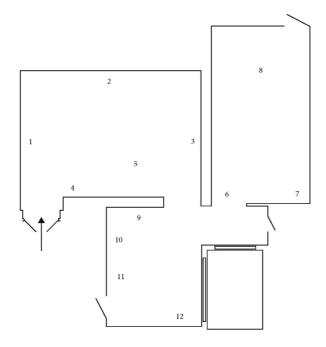

## Patrick Godard - Home Invasion

1. Hard Border (failed entry), 2024 Reclaimed crittall window, vintage mirror, teak, reclaimed lead  $190 \times 103 \times 50$  in two parts

2. Window sill casualties, 2024 Bumblebees cast in silver In 20 unique parts

3. Hard Border (where the world meets the shore), 2024 Reclaimed sash window, teak, newspaper, lead in 150 parts 252 x 200 x 40 cm

4.
A Social Conntract (sic), 2024
Lead
19.5 x 20.5 x 1 cm

Trapped in a moon, 2024
Lampshade, light fitting, moths
140 x 75 x 75 cm

6. Whoopsie's Shed, 2024

7. *Lap dog, at rest*, 2024 Plaster 60 x 40 x 12 cm 8. Whoopsie's Dream, 2022
Single channel 4k video with 5.1 sound 20 minutes 00 seconds

Seafront, 2023
Acrylic, aluminium, steel, resin, wood, fibre board, cardboard, snail shells, acrylic paint, canvas
154 x 123 x 34cm

10. The Queens Head, 2023
Acrylic, aluminium, steel, resin, wood, fibre board, cardboard, snail shells, acrylic paint, canvas
90 x 62 x 28.5 cm

11. *Village Station*, 2023
Acrylic, aluminium, steel, resin, wood, fibre board, cardboard, snail shells, acrylic paint, canvas, model train, power supply
124 x 101.5 x 34.5 cm

12. The local shops, 2024
Acrylic, aluminium, steel, resin, wood, fibre board, cardboard, snail shells, additive printing, acrylic paint, canvas
50 x 39 x 10 cm