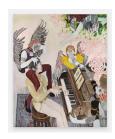

## Right Room

10 **Intolerance**, 2024 Oil on linen 230 x 190 cm 90 1/2 x 74 3/4 in (SHILU00086)

11 **Hunter's Whistle**, 2024 Oil on linen 230 x 190 cm 90 1/2 x 74 3/4 in (SHILU00084)