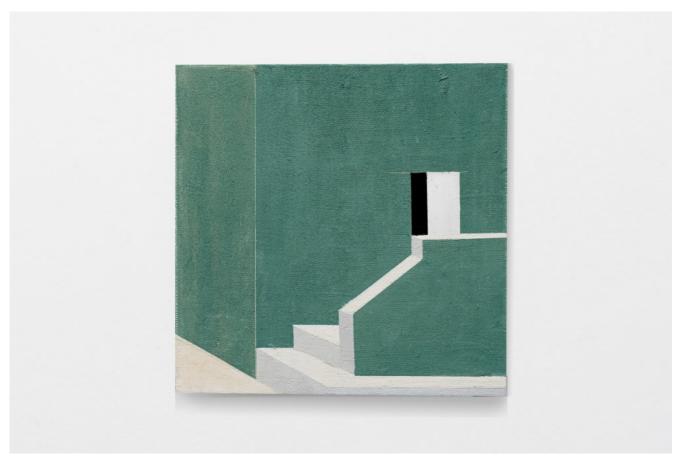

Mendes Wood DM

Eleonore Koch *Park in the evening*, 1969

tempera on canvas 64 x 93 cm 25 1/4 x 36 5/8 in

Mendes Wood DM

Eleonore Koch *Taking leave from park*, 1987

tempera on canvas 72 x 92 cm 28 3/8 x 36 1/4 in