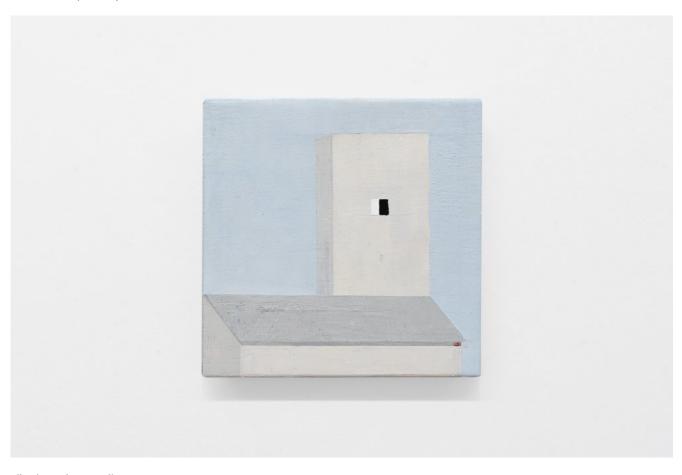

Mendes Wood DM

Eleonore Koch *Untitled*, 1966

tempera on canvas 59.8 x 80.8 cm 23 1/2 x 31 3/4 in

Mendes Wood DM

Eleonore Koch *Untitled*, 1983

tempera on canvas 35.3 x 45 cm 13 7/8 x 17 3/4 in

Mendes Wood DM