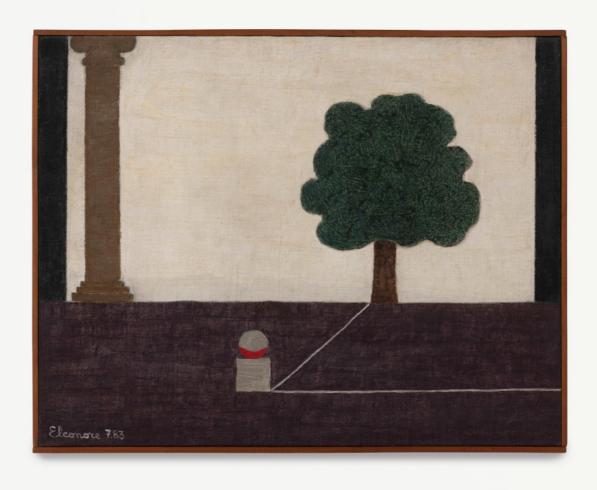

Mendes Wood DM

Eleonore Koch *Matta-borrão e papel amassado*, 1998

tempera on canvas 65 x 81 cm 25 5/8 x 31 7/8 in

Mendes Wood DM

Eleonore Koch Memorial Gardens I, 1988

tempera on canvas  $60 \times 73 \text{ cm}$   $23.6 \times 28.7 \text{ in}$ 

Mendes Wood DM

Eleonore Koch *Park in the evening*, 1969

tempera on canvas 64 x 93 cm 25 1/4 x 36 5/8 in

Mendes Wood DM

Eleonore Koch *Taking leave from park*, 1987

tempera on canvas 72 x 92 cm 28 3/8 x 36 1/4 in

Mendes Wood DM

Eleonore Koch *Untitled*, 1966

tempera on canvas 59.8 x 80.8 cm 23 1/2 x 31 3/4 in

Mendes Wood DM

Eleonore Koch *Untitled*, 1983

tempera on canvas 35.3 x 45 cm 13 7/8 x 17 3/4 in

Mendes Wood DM