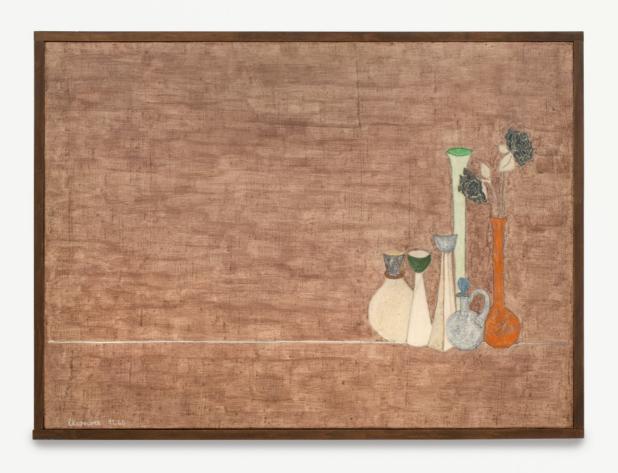

Mendes Wood DM

Eleonore Koch *Matta-borrão e papel amassado*, 1998

tempera on canvas 65 x 81 cm 25 5/8 x 31 7/8 in

Mendes Wood DM

Eleonore Koch Memorial Gardens I, 1988

tempera on canvas  $60 \times 73 \text{ cm}$   $23.6 \times 28.7 \text{ in}$ 

Mendes Wood DM

Eleonore Koch *Park in the evening*, 1969

tempera on canvas 64 x 93 cm 25 1/4 x 36 5/8 in

Mendes Wood DM

Eleonore Koch *Taking leave from park*, 1987

tempera on canvas 72 x 92 cm 28 3/8 x 36 1/4 in

Mendes Wood DM

Eleonore Koch *Untitled*, 1966

tempera on canvas 59.8 x 80.8 cm 23 1/2 x 31 3/4 in

Mendes Wood DM

Eleonore Koch *Untitled*, 1983

tempera on canvas 35.3 x 45 cm 13 7/8 x 17 3/4 in

Mendes Wood DM