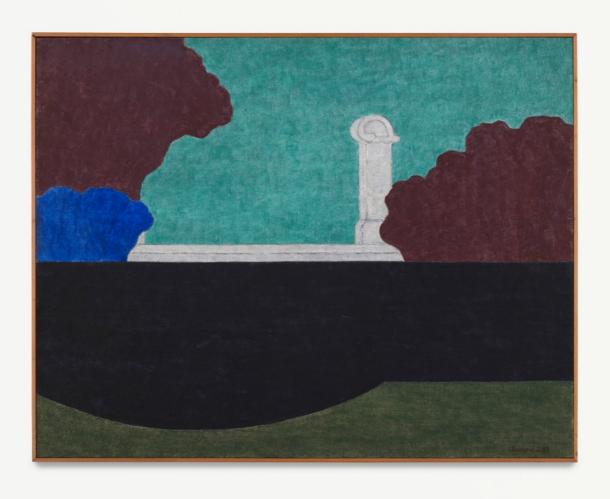

Mendes Wood DM

Eleonore Koch *Matta-borrão e papel amassado*, 1998

tempera on canvas 65 x 81 cm 25 5/8 x 31 7/8 in

Mendes Wood DM

Eleonore Koch Memorial Gardens I, 1988

tempera on canvas  $60 \times 73 \text{ cm}$   $23.6 \times 28.7 \text{ in}$ 

Mendes Wood DM

Eleonore Koch *Park in the evening*, 1969

tempera on canvas 64 x 93 cm 25 1/4 x 36 5/8 in

Mendes Wood DM

Eleonore Koch *Taking leave from park*, 1987

tempera on canvas 72 x 92 cm 28 3/8 x 36 1/4 in

Mendes Wood DM

Eleonore Koch *Untitled*, 1966

tempera on canvas 59.8 x 80.8 cm 23 1/2 x 31 3/4 in

Mendes Wood DM

Eleonore Koch *Untitled*, 1983

tempera on canvas 35.3 x 45 cm 13 7/8 x 17 3/4 in

Mendes Wood DM