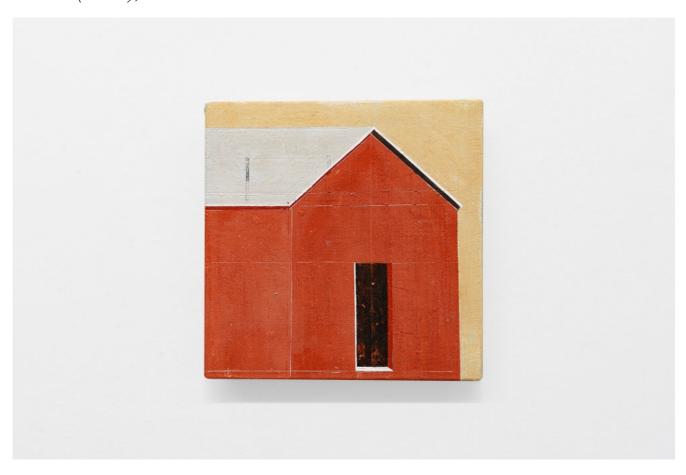

Mendes Wood DM

Eleonore Koch *Matta-borrão e papel amassado*, 1998

tempera on canvas 65 x 81 cm 25 5/8 x 31 7/8 in

Mendes Wood DM

Eleonore Koch Memorial Gardens I, 1988

tempera on canvas  $60 \times 73 \text{ cm}$   $23.6 \times 28.7 \text{ in}$ 