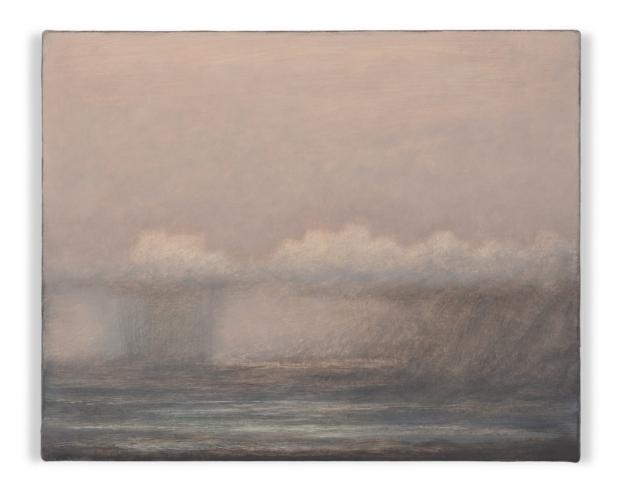

Mendes Wood DM

Eleonore Koch *Matta-borrão e papel amassado*, 1998

tempera on canvas 65 x 81 cm 25 5/8 x 31 7/8 in

Mendes Wood DM

Eleonore Koch Memorial Gardens I, 1988

tempera on canvas  $60 \times 73 \text{ cm}$   $23.6 \times 28.7 \text{ in}$ 

Mendes Wood DM

Eleonore Koch *Park in the evening*, 1969

tempera on canvas 64 x 93 cm 25 1/4 x 36 5/8 in

Mendes Wood DM

Eleonore Koch *Taking leave from park*, 1987

tempera on canvas 72 x 92 cm 28 3/8 x 36 1/4 in