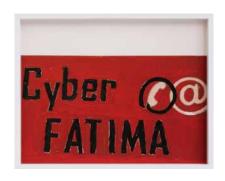

SALAD HILOWLE Cyber Fatima, 2022 Inkjet print on cotton paper White box frame, reflection-free glass  $38,5 \times 50$  cm

Ed. 1 of 3 + 2AP

SALAD HILOWLE Skulptur, 2022 Inkjet print on cotton paper Box frame in oiled walnut, reflection-free glass 63×70 cm