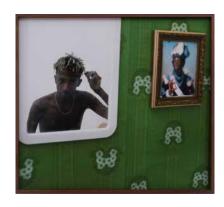

Ed. 1 of 3 + 2AP

SALAD HILOWLE Amin Badin, 2022 Inkjet print on cotton paper Box frame in oiled walnut, reflection-free glass 63×70 cm

Ed. 1 of 3 + 2AP

SALAD HILOWLE Statyer dör aldrig, 2022 Inkjet print on cotton paper White box frame, reflection-free glass 63×70 cm