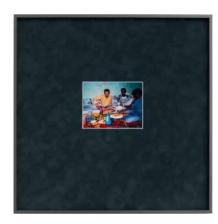

## SALAD HILOWLE

Image: 10×15cm

Passepartout in velvet, frame in anodised aluminum,

reflection-free glass

Framed dimensions: 50×50 cm

Ed. 1 of 3 + 2AP

All prices including 12% VAT Skulptur and Amin-Badin is sold as a diptych, price on request.