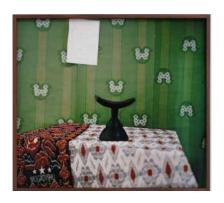

SALAD HILOWLE Cyber Fatima, 2022 Inkjet print on cotton paper White box frame, reflection-free glass  $38,5 \times 50$  cm

Ed. 1 of 3 + 2AP

SALAD HILOWLE Skulptur, 2022 Inkjet print on cotton paper Box frame in oiled walnut, reflection-free glass 63×70 cm