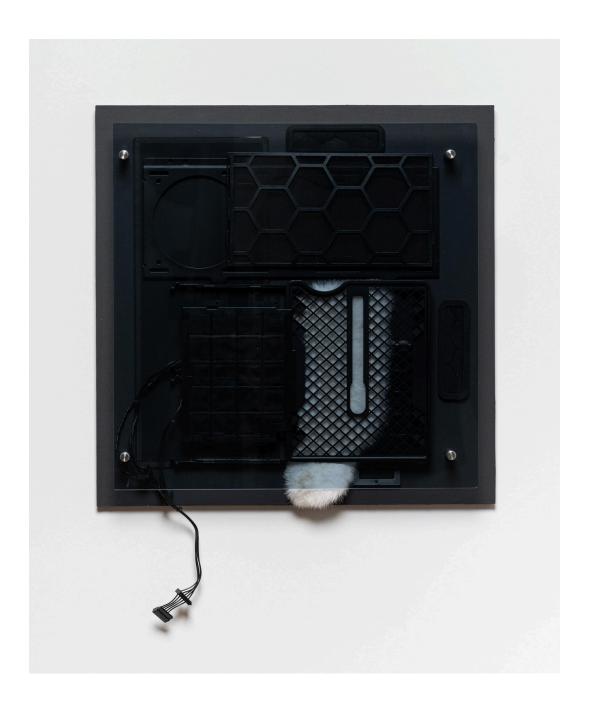

Seductive aesthetics of reason dazzled figure 1, 2023 PC case components, glass, MDF, rabbit fur 20  $3/4 \times 20 \ 1/2 \times 2$  inches

Seductive aesthetics of reason dazzled figure 2, 2023 PC case components, glass, MDF, rabbit fur 23 3/16  $\times$  20 1/2  $\times$  2 inches