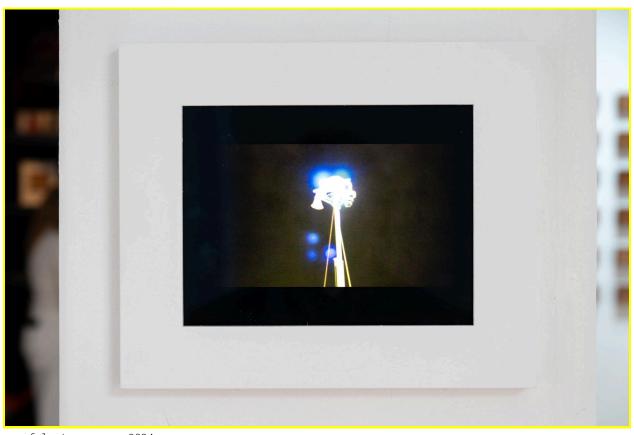

...of loving grace, 2024 video, color 1 min.
Edition 1 of 2 | 1 AP

CALIFORNIA (power and or simulacra), 2024 solar panel, pigment print 71  $3/4 \times 44 \times 6 \ 1/2$  inches

CALIFORNIA (wavy), 2024 black walnut, PC chassis, wind chime 50  $3/4 \times 51 \ 3/4 \times 18 \ 1/8$  inches