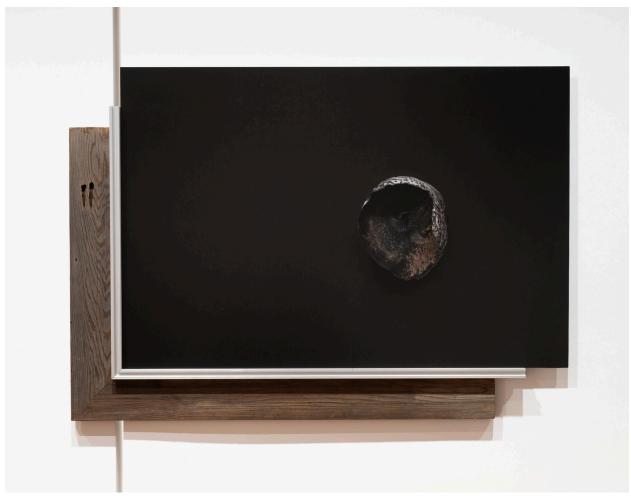

Seductive aesthetics of reason dazzled figure 1, 2023 PC case components, glass, MDF, rabbit fur 20  $3/4 \times 20 \ 1/2 \times 2$  inches

Seductive aesthetics of reason dazzled figure 2, 2023 PC case components, glass, MDF, rabbit fur 23 3/16  $\times$  20 1/2  $\times$  2 inches