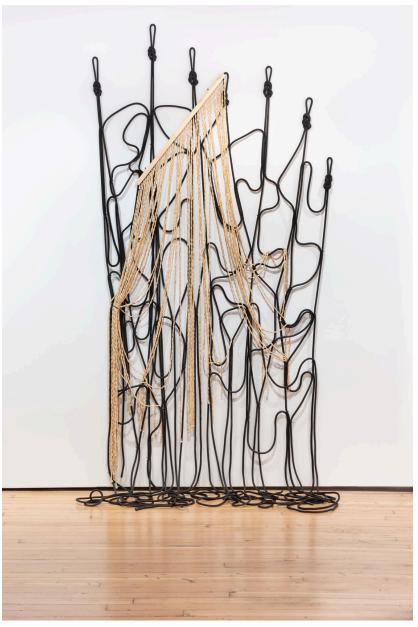

Some number of horizons and still a grid, 2024 tool-marked redwood blocks inherited from John M. Radon, latex paint

38 1/8 x 38 3/16 x 2 1/4 inches

CALIFORNIA (net works), 2024 dynamic kernmantle nylon rope, bamboo, acrylic paint, zip ties 118 1/4 x 64 3/4 x 29 1/8 inches