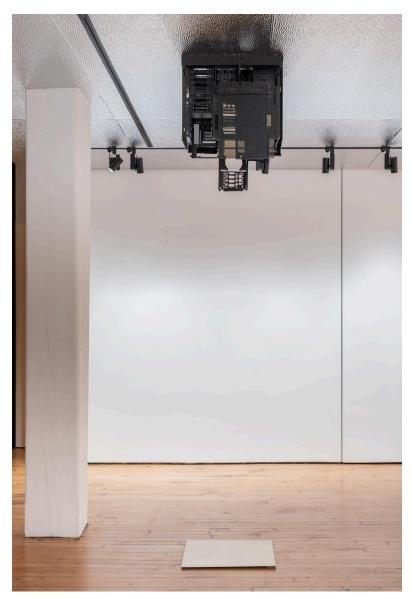

Ido Radon CALIFORNIA

February 17 - March 30, 2024

Images courtesy of ILY2, Portland. Photos by Mario Gallucci.

SERVER, 2023 fir, recycled PC chassis, plexiglass, hardware, sound 31 x 26 1/2 x 24 inches; 23 x 24 inches