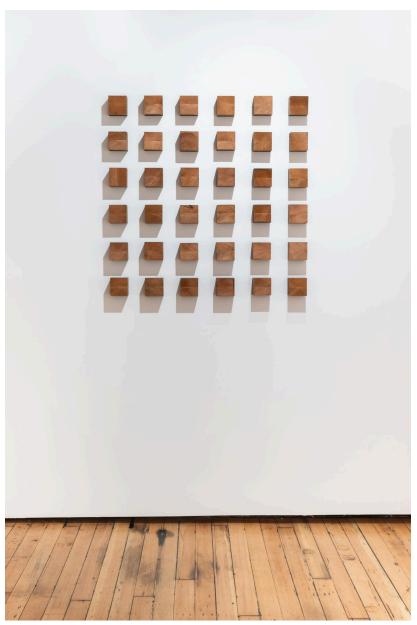

Some number of horizons and still a grid, 2024 tool-marked redwood blocks inherited from John M. Radon, latex paint

38 1/8 x 38 3/16 x 2 1/4 inches

CALIFORNIA (net works), 2024 dynamic kernmantle nylon rope, bamboo, acrylic paint, zip ties 118 1/4 x 64 3/4 x 29 1/8 inches