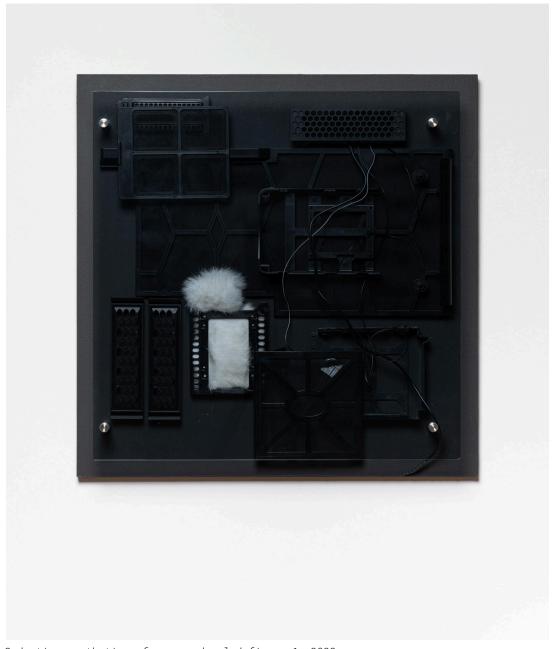

Seductive aesthetics of reason dazzled figure 1, 2023 PC case components, glass, MDF, rabbit fur 20  $3/4 \times 20 \ 1/2 \times 2$  inches

Seductive aesthetics of reason dazzled figure 2, 2023 PC case components, glass, MDF, rabbit fur 23 3/16  $\times$  20 1/2  $\times$  2 inches