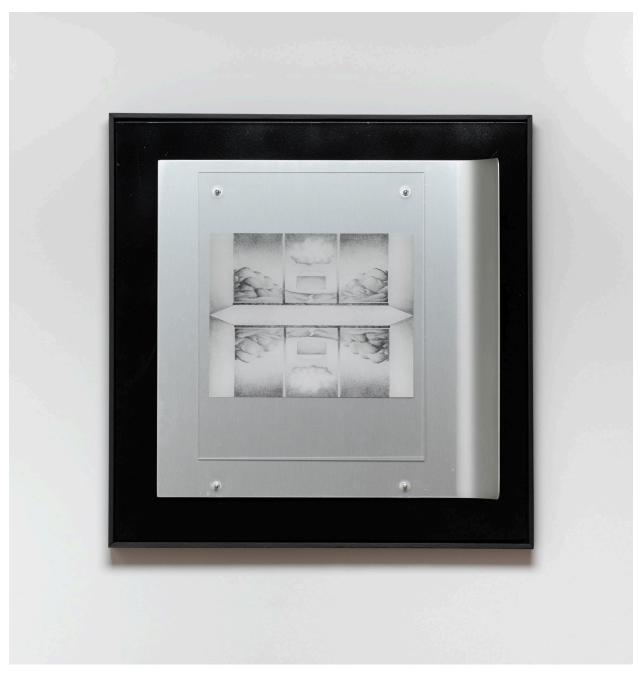

CALIFORNIA (owl), 2024 pigment print, redwood and aluminum v-slot artist frame Edition 1 of 3  $\mid$  1 AP 24 x 36 inches image 28 x 39 1/4 x 1 1/2 inches overall

Cloud Box Cloud, 2024 aluminum PC case panel, fir, inkjet print on acrylic 21  $3/16 \times 20 \ 3/4 \times 1 \ 1/2 \ inches$ 