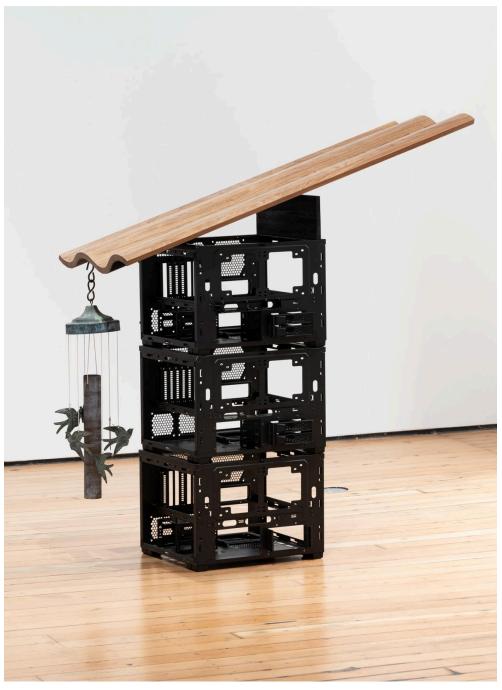

...of loving grace, 2024 video, color 1 min.
Edition 1 of 2 | 1 AP

CALIFORNIA (power and or simulacra), 2024 solar panel, pigment print 71  $3/4 \times 44 \times 6 \ 1/2$  inches

CALIFORNIA (wavy), 2024 black walnut, PC chassis, wind chime 50  $3/4 \times 51 \ 3/4 \times 18 \ 1/8$  inches