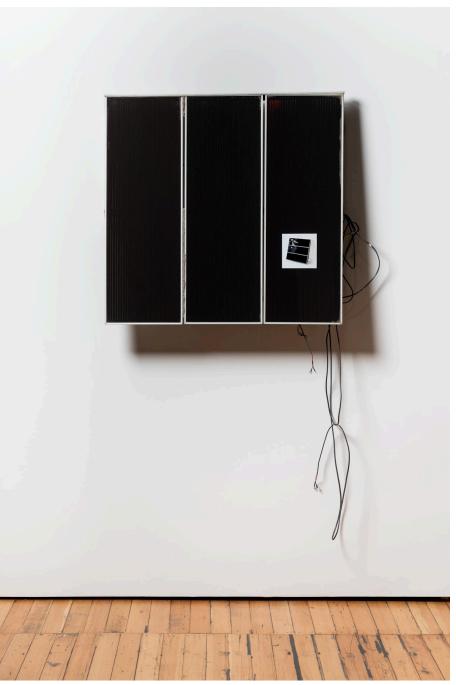

Ido Radon CALIFORNIA

February 17 - March 30, 2024

Images courtesy of ILY2, Portland. Photos by Mario Gallucci.

SERVER, 2023 fir, recycled PC chassis, plexiglass, hardware, sound 31 x 26 1/2 x 24 inches; 23 x 24 inches