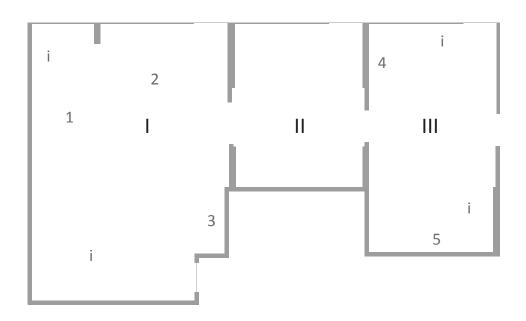

ı

1 | Object 1 cardboard, wood, insulating foam, scotch tape 55 x 95 x 62 cm 2023

2 | Object 2 aleppo pine wood, wood fibre insulating mat, plastic 183 x 102 x 66 cm 2024

3 | Wallpaper 1 Al generated image, fleece wallpaper 294 x 244 cm 2024 Ш

4 | Wallpaper 3 Al generated image, fleece wallpaper 235.5 x 244 cm 2024

5 | Wallpaper 2 Al generated image, fleece wallpaper 486 x 244 cm 2024 i | enduring the unconditional (you knew it all your life)
4 chanel audio, 46'
11 speakers trumpet: Leo Braun dimensions variable