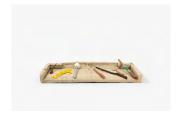

Hany Armanious 'Boundaries' 2023 Pigmented polyurethane resin 2 x 61 x 15.5cm Unique Courtesy of the artist and Fine Arts, Sydney

Hany Armanious 'Boundaries' 2023 Pigmented polyurethane resin 2 x 61 x 15.5cm Unique

Detail

## Caption

Hany Armanious 'Boundaries' 2023 Pigmented polyurethane resin 2 x 61 x 15.5cm Unique

Alternate view

Courtesy of the artist and Fine Arts, Sydney

Hany Armanious 'Channels' 2024 Pigmented polyurethane resin, gouache 4 pieces, overall: 19 x 66 x 47.5cm Unique