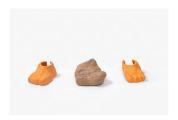

Courtesy of the artist and Fine Arts, Sydney

Hany Armanious 'Mumble' 2023 Pigmented polyurethane resin, gouache 6 x 8 x 7.7cm Unique

Alternate view

Courtesy of the artist and Fine Arts, Sydney

Hany Armanious 'Plato's Cave' 2023 Pigmented polyurethane resin, gouache 17.5 x 19 x 16.5cm Unique

Courtesy of the artist and Fine Arts, Sydney

Hany Armanious 'Plato's Cave' 2023 Pigmented polyurethane resin, gouache 17.5 x 19 x 16.5cm Unique

Alternate view

Courtesy of the artist and Fine Arts, Sydney