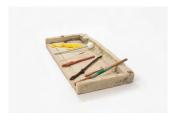

Caption

Courtesy & Photo credit

Hany Armanious 'Image' 2023 Pigmented polyurethane resin, gouache 13.5 x 80 x 60cm Unique

Detail

Courtesy of the artist and Fine Arts, Sydney

Hany Armanious 'Want' 2023 Pigmented polyurethane resin, gouache 11 x 99.5 x 45.4cm Unique Courtesy of the artist and Fine Arts, Sydney

Hany Armanious 'Want' 2023 Pigmented polyurethane resin, gouache 11 x 99.5 x 45.4cm Unique

Detail

Courtesy of the artist and Fine Arts, Sydney

Hany Armanious 'Want' 2023 Pigmented polyurethane resin, gouache 11 x 99.5 x 45.4cm Unique