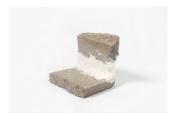

Hany Armanious 'Boundaries' 2023 Pigmented polyurethane resin 2 x 61 x 15.5cm Unique Courtesy of the artist and Fine Arts, Sydney

Hany Armanious 'Boundaries' 2023 Pigmented polyurethane resin 2 x 61 x 15.5cm Unique

Detail

## Caption

Hany Armanious 'Boundaries' 2023 Pigmented polyurethane resin 2 x 61 x 15.5cm Unique

Alternate view

Courtesy of the artist and Fine Arts, Sydney

Hany Armanious 'Channels' 2024 Pigmented polyurethane resin, gouache 4 pieces, overall: 19 x 66 x 47.5cm Unique