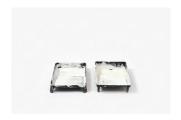

Detail

Courtesy of the artist and Fine Arts, Sydney

Hany Armanious 'Luminous Solution' 2023 Pigmented polyurethane resin 2 parts: 9 x 29.4 x 36.6cm, 7.6 x 31 x 36.5cm Unique Courtesy of the artist and Fine Arts, Sydney

Hany Armanious 'Luminous Solution' 2023 Pigmented polyurethane resin 2 parts: 9 x 29.4 x 36.6cm, 7.6 x 31 x 36.5cm Unique

Detail

Courtesy of the artist and Fine Arts, Sydney

Hany Armanious 'Luminous Solution' 2023 Pigmented polyurethane resin 2 parts: 9 x 29.4 x 36.6cm, 7.6 x 31 x 36.5cm Unique