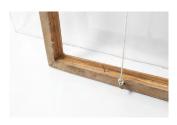

Alternate view

Courtesy of the artist and Fine Arts, Sydney

Hany Armanious 'The World' 2023 Pigmented polyurethane resin, gouache 14 x 35 x 25.5cm Unique

Caption

Courtesy & Photo credit

Hany Armanious 'The World' 2023 Pigmented polyurethane resin, gouache 14 x 35 x 25.5cm Unique