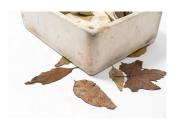

Alternate view

Courtesy of the artist and Fine Arts, Sydney

Hany Armanious
'Version of the Father (Shitting a Foot)'
2023
Pigmented polyurethane resin, gouache
Overall: 15 x 120 x 42cm; 3 parts: 12 x 21 x 24cm, 15 x 26 x36cm,
12 x 19 x 31cm
Unique

Courtesy of the artist and Fine Arts, Sydney

Hany Armanious
'Version of the Father (Shitting a Foot)'
2023
Pigmented polyurethane resin, gouache
Overall: 15 x 120 x 42cm; 3 parts: 12 x 21 x 24cm, 15 x 26 x36cm,
12 x 19 x 31cm
Unique