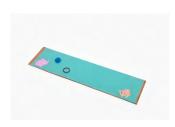

Hany Armanious 'Boundaries' 2023 Pigmented polyurethane resin 2 x 61 x 15.5cm Unique Courtesy of the artist and Fine Arts, Sydney

Hany Armanious 'Boundaries' 2023 Pigmented polyurethane resin 2 x 61 x 15.5cm Unique

Detail

## Caption

Hany Armanious 'Boundaries' 2023 Pigmented polyurethane resin 2 x 61 x 15.5cm Unique

Alternate view

Courtesy of the artist and Fine Arts, Sydney

Hany Armanious 'Channels' 2024 Pigmented polyurethane resin, gouache 4 pieces, overall: 19 x 66 x 47.5cm Unique