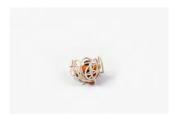

Caption

Courtesy & Photo credit

Hany Armanious 'Possession' 2023 Pigmented polyurethane resin, gouache 58 x 59 x 1.5cm Unique

Detail

Courtesy of the artist and Fine Arts, Sydney

Hany Armanious 'Mumble' 2023 Pigmented polyurethane resin, gouache 6 x 8 x 7.7cm Unique

Courtesy of the artist and Fine Arts, Sydney

Hany Armanious 'Mumble' 2023 Pigmented polyurethane resin, gouache 6 x 8 x 7.7cm Unique

Alternate view

Courtesy of the artist and Fine Arts, Sydney

Hany Armanious 'Plato's Cave' 2023 Pigmented polyurethane resin, gouache 17.5 x 19 x 16.5cm Unique