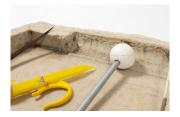

Installation detail Hany Armanious 'Image' 2023 Pigmented polyurethane resin, gouache 13.5 x 80 x 60cm Unique Courtesy of the artist and Fine Arts, Sydney

Installation detail Hany Armanious 'Want' 2023 Pigmented polyurethane resin, gouache 11 x 99.5 x 45.4cm Unique Courtesy of the artist and Fine Arts, Sydney