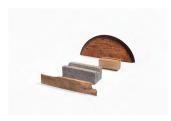

Courtesy of the artist and Fine Arts, Sydney

Hany Armanious 'Channels' 2024 Pigmented polyurethane resin, gouache 4 pieces, overall: 19 x 66 x 47.5cm Unique

Alternate view

Courtesy of the artist and Fine Arts, Sydney

Hany Armanious 'Channels' 2024 Pigmented polyurethane resin, gouache 4 pieces, overall: 19 x 66 x 47.5cm Unique

Alternate view