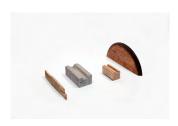

Hany Armanious 'Boundaries' 2023 Pigmented polyurethane resin 2 x 61 x 15.5cm Unique Courtesy of the artist and Fine Arts, Sydney

Hany Armanious 'Boundaries' 2023 Pigmented polyurethane resin 2 x 61 x 15.5cm Unique

Detail

## Caption

Hany Armanious 'Boundaries' 2023 Pigmented polyurethane resin 2 x 61 x 15.5cm Unique

Alternate view

Courtesy of the artist and Fine Arts, Sydney

Hany Armanious 'Channels' 2024 Pigmented polyurethane resin, gouache 4 pieces, overall: 19 x 66 x 47.5cm Unique