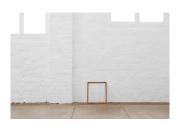

Hany Armanious 'Boundaries' 2023 Pigmented polyurethane resin 2 x 61 x 15.5cm Unique Courtesy of the artist and Fine Arts, Sydney

Hany Armanious 'Boundaries' 2023 Pigmented polyurethane resin 2 x 61 x 15.5cm Unique

Detail

## Caption

Hany Armanious 'Boundaries' 2023 Pigmented polyurethane resin 2 x 61 x 15.5cm Unique

Alternate view

Courtesy of the artist and Fine Arts, Sydney

Hany Armanious 'Channels' 2024 Pigmented polyurethane resin, gouache 4 pieces, overall: 19 x 66 x 47.5cm Unique