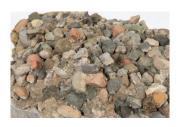

Alternate view

Courtesy of the artist and Fine Arts, Sydney

Hany Armanious
'Version of the Father (Shitting a Foot)'
2023
Pigmented polyurethane resin, gouache
Overall: 15 x 120 x 42cm; 3 parts: 12 x 21 x 24cm, 15 x 26 x36cm,
12 x 19 x 31cm
Unique

Courtesy of the artist and Fine Arts, Sydney

Hany Armanious
'Version of the Father (Shitting a Foot)'
2023
Pigmented polyurethane resin, gouache
Overall: 15 x 120 x 42cm; 3 parts: 12 x 21 x 24cm, 15 x 26 x36cm,
12 x 19 x 31cm
Unique