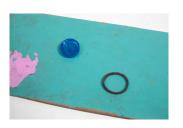

Hany Armanious 'Boundaries' 2023 Pigmented polyurethane resin 2 x 61 x 15.5cm Unique Courtesy of the artist and Fine Arts, Sydney

Hany Armanious 'Boundaries' 2023 Pigmented polyurethane resin 2 x 61 x 15.5cm Unique

Detail

## Caption

Hany Armanious 'Boundaries' 2023 Pigmented polyurethane resin 2 x 61 x 15.5cm Unique

Alternate view

Courtesy of the artist and Fine Arts, Sydney

Hany Armanious 'Channels' 2024 Pigmented polyurethane resin, gouache 4 pieces, overall: 19 x 66 x 47.5cm Unique