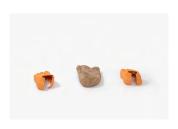

Caption

Courtesy & Photo credit

Hany Armanious 'Possession' 2023 Pigmented polyurethane resin, gouache 58 x 59 x 1.5cm Unique

Detail

Courtesy of the artist and Fine Arts, Sydney

Hany Armanious 'Mumble' 2023 Pigmented polyurethane resin, gouache 6 x 8 x 7.7cm Unique

Courtesy of the artist and Fine Arts, Sydney

Hany Armanious 'Mumble' 2023 Pigmented polyurethane resin, gouache 6 x 8 x 7.7cm Unique

Alternate view

Courtesy of the artist and Fine Arts, Sydney

Hany Armanious 'Plato's Cave' 2023 Pigmented polyurethane resin, gouache 17.5 x 19 x 16.5cm Unique