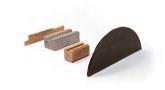

## Caption

Hany Armanious 'Boundaries' 2023 Pigmented polyurethane resin 2 x 61 x 15.5cm Unique

Alternate view

Courtesy of the artist and Fine Arts, Sydney

Hany Armanious 'Channels' 2024 Pigmented polyurethane resin, gouache 4 pieces, overall: 19 x 66 x 47.5cm Unique

Courtesy of the artist and Fine Arts, Sydney

Hany Armanious 'Channels' 2024 Pigmented polyurethane resin, gouache 4 pieces, overall: 19 x 66 x 47.5cm Unique

Alternate view

Courtesy of the artist and Fine Arts, Sydney

Hany Armanious 'Channels' 2024 Pigmented polyurethane resin, gouache 4 pieces, overall: 19 x 66 x 47.5cm Unique

Alternate view