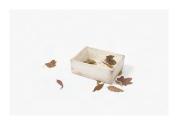

Alternate view

Courtesy of the artist and Fine Arts, Sydney

Hany Armanious
'Version of the Father (Shitting a Foot)'
2023
Pigmented polyurethane resin, gouache
Overall: 15 x 120 x 42cm; 3 parts: 12 x 21 x 24cm, 15 x 26 x36cm,
12 x 19 x 31cm
Unique

Courtesy of the artist and Fine Arts, Sydney

Hany Armanious
'Version of the Father (Shitting a Foot)'
2023
Pigmented polyurethane resin, gouache
Overall: 15 x 120 x 42cm; 3 parts: 12 x 21 x 24cm, 15 x 26 x36cm,
12 x 19 x 31cm
Unique