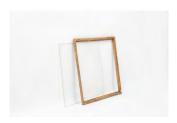

Alternate view

Courtesy of the artist and Fine Arts, Sydney

Hany Armanious 'The World' 2023 Pigmented polyurethane resin, gouache 14 x 35 x 25.5cm Unique

Caption

Courtesy & Photo credit

Hany Armanious 'The World' 2023 Pigmented polyurethane resin, gouache 14 x 35 x 25.5cm Unique