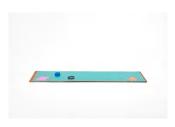

Hany Armanious 'Boundaries' 2023 Pigmented polyurethane resin 2 x 61 x 15.5cm Unique Courtesy of the artist and Fine Arts, Sydney

Hany Armanious 'Boundaries' 2023 Pigmented polyurethane resin 2 x 61 x 15.5cm Unique

Detail

## Caption

Hany Armanious 'Boundaries' 2023 Pigmented polyurethane resin 2 x 61 x 15.5cm Unique

Alternate view

Courtesy of the artist and Fine Arts, Sydney

Hany Armanious 'Channels' 2024 Pigmented polyurethane resin, gouache 4 pieces, overall: 19 x 66 x 47.5cm Unique