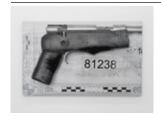

150 x 240 cm

Courtesy of the Artist & PALAS, Sydney.

Marco Fusinato

DESASTRES 81238A.jpg variation, 2024 Liquitex titanium white heavy body acrylic with gloss and screen-print medium on Belle Arti 96U Fine 360gsm black double primed linen

150 x 240 cm

## **IMAGE CAPTIONS**

Marco Fusinato

DESASTRES 81238A.jpg variation, 2024 (detail)

Liquitex titanium white heavy body acrylic with gloss and screen-print medium on Belle Arti 96U Fine 360gsm black double primed linen

150 x 240 cm

Courtesy of the Artist & PALAS, Sydney.

Marco Fusinato

DESASTRES 81238A.jpg variation, 2024 (detail)

Liquitex titanium white heavy body acrylic with gloss and screen-print medium on Belle Arti 96U Fine 360gsm black double primed linen