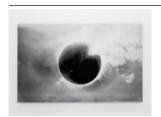

## **IMAGE CAPTIONS**

Marco Fusinato

DESASTRES il\_fullxfull.3655095447\_ cb5h\_rough-diamond-uncut.jpg variation, 2024

Liquitex titanium white heavy body acrylic with gloss and screen-print medium on Belle Arti 96U Fine 360gsm black double primed linen

. 150 x 240 cm

Courtesy of the Artist & PALAS, Sydney.

Marco Fusinato

DESASTRES 28%DOT20dpi600px.jpg variation 1, 2024

Liquitex titanium white heavy body acrylic with gloss and screen-print medium on Belle Arti 96U Fine 360gsm black double