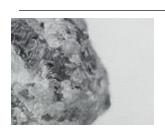

## **IMAGE CAPTIONS**

Marco Fusinato

DESASTRES il\_fullxfull.3655095447\_ cb5h\_rough-diamond-uncut.jpg variation, 2024

Liquitex titanium white heavy body acrylic with gloss and screen-print medium on Belle Arti 96U Fine 360gsm black double primed linen

. 150 x 240 cm

Courtesy of the Artist & PALAS, Sydney.

Marco Fusinato

DESASTRES 28%DOT20dpi600px.jpg variation 1, 2024

Liquitex titanium white heavy body acrylic with gloss and screen-print medium on Belle Arti 96U Fine 360gsm black double