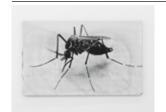

# **IMAGE CAPTIONS**

Marco Fusinato

DESASTRES 288631D3-2D44-4EBF-AF-461AA1FF176766\_source copy.jpg variation, 2024

Liquitex titanium white heavy body acrylic with gloss and screen-print medium on Belle Arti 96U Fine 360gsm black double primed linen

150 x 240 cm

Courtesy of the Artist & PALAS, Sydney.

Marco Fusinato

DESASTRES NQ6U7KH2U5OL5OCOX-KRTVI2IWQ-1.jpg variation, 2024

Liquitex titanium white heavy body acrylic with gloss and screen-print medium on Belle Arti 96U Fine 360gsm black double primed linen