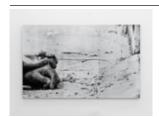

# **IMAGE CAPTIONS**

Marco Fusinato

DESASTRES 288631D3-2D44-4EBF-AF-461AA1FF176766\_source copy.jpg variation, 2024

Liquitex titanium white heavy body acrylic with gloss and screen-print medium on Belle Arti 96U Fine 360gsm black double primed linen

150 x 240 cm

Courtesy of the Artist & PALAS, Sydney.

Marco Fusinato

DESASTRES NQ6U7KH2U5OL5OCOX-KRTVI2IWQ-1.jpg variation, 2024

Liquitex titanium white heavy body acrylic with gloss and screen-print medium on Belle Arti 96U Fine 360gsm black double primed linen